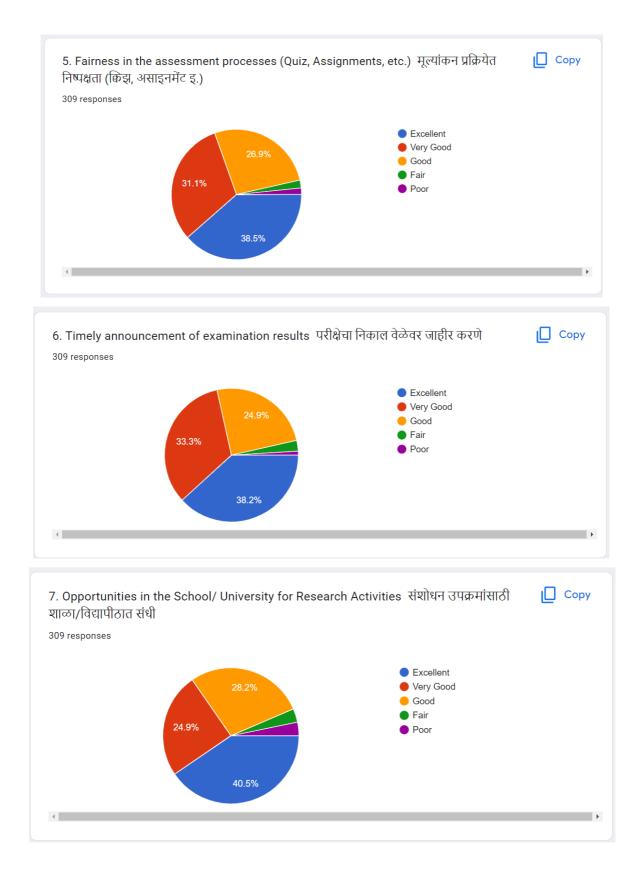

#### **Students Feedback**

Here, the report on the feedback is presented in the form of percentage response received against each question. For each question five options were given. The students had given their honest opinion. Total numbers of responses received are 309. The concerned questions and received percentage response data in the form of pie chart is presented below:

The responses received against various questions showed the data as above. These responses were discussed.