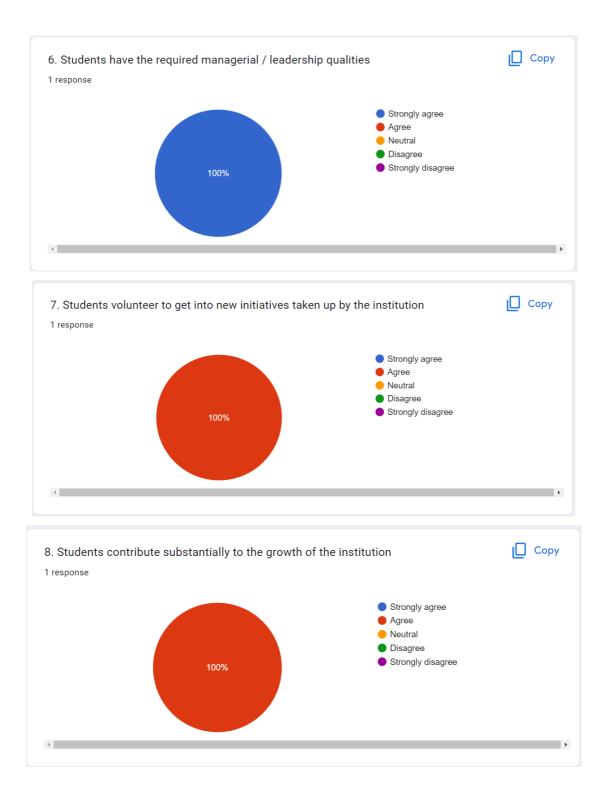

## **Employer Feedback**

Here, the report on the feedback is given as the response received against each question. For each question five options were given. The Principal as an Employer had given his honest opinion. The concerned questions and received response is presented below: