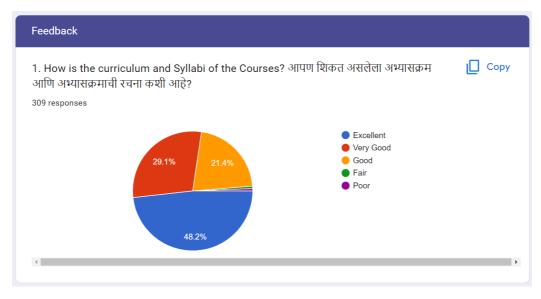

#### **Students Feedback**

Here, the report on the feedback is presented in the form of percentage response received against each question. For each question five options were given. The students had given their honest opinion. Total numbers of responses received are 309. The concerned questions and received percentage response data in the form of pie chart is presented below:

The responses received against various questions showed the data as above. These responses were discussed.