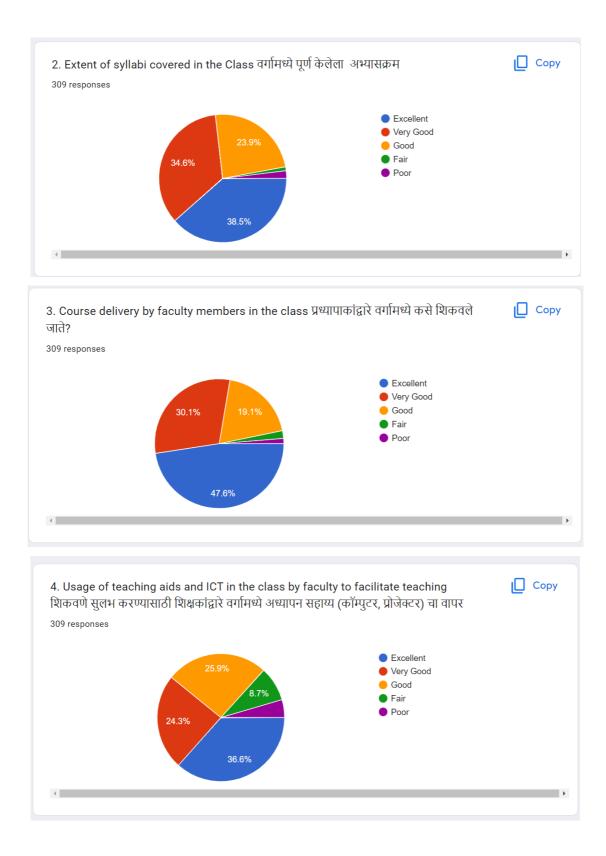

#### **Students Feedback**

Here, the report on the feedback is presented in the form of percentage response received against each question. For each question five options were given. The students had given their honest opinion. Total numbers of responses received are 309. The concerned questions and received percentage response data in the form of pie chart is presented below:

The responses received against various questions showed the data as above. These responses were discussed.