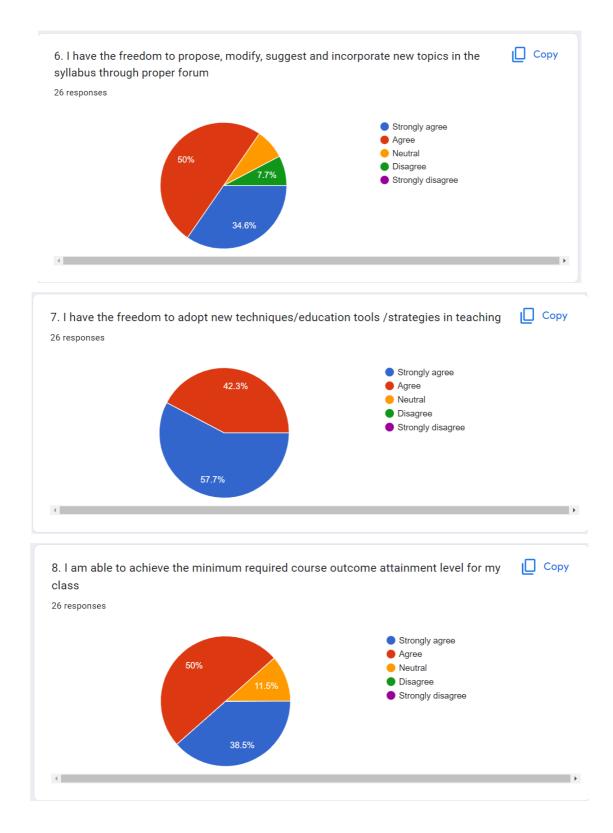

## **Teachers Feedback**

Here, the report on the feedback is presented in the form of percentage response received against each question. For each question five options were given. The Teachers had given their honest opinion. Total numbers of responses received are 26. The concerned questions and received percentage response data in the form of pie chart is presented below:

The responses received against various questions showed the data as above. These responses were discussed.