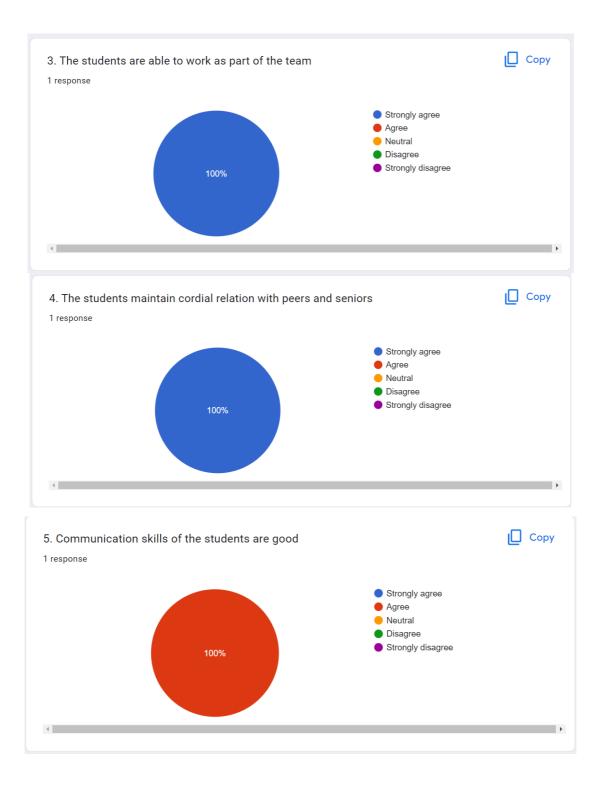

## **Employer Feedback**

Here, the report on the feedback is given as the response received against each question. For each question five options were given. The Principal as an Employer had given his honest opinion. The concerned questions and received response is presented below: