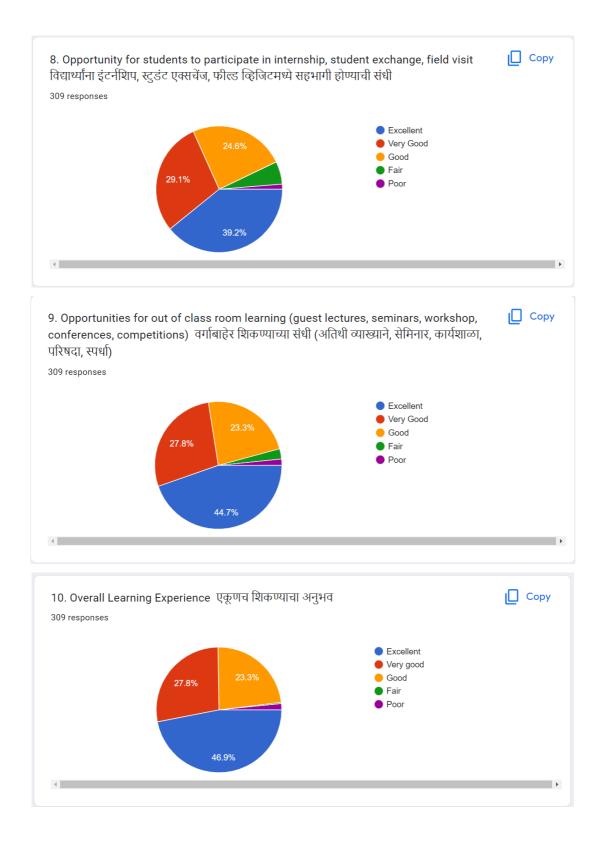

#### **Students Feedback**

Here, the report on the feedback is presented in the form of percentage response received against each question. For each question five options were given. The students had given their honest opinion. Total numbers of responses received are 309. The concerned questions and received percentage response data in the form of pie chart is presented below:

The responses received against various questions showed the data as above. These responses were discussed.