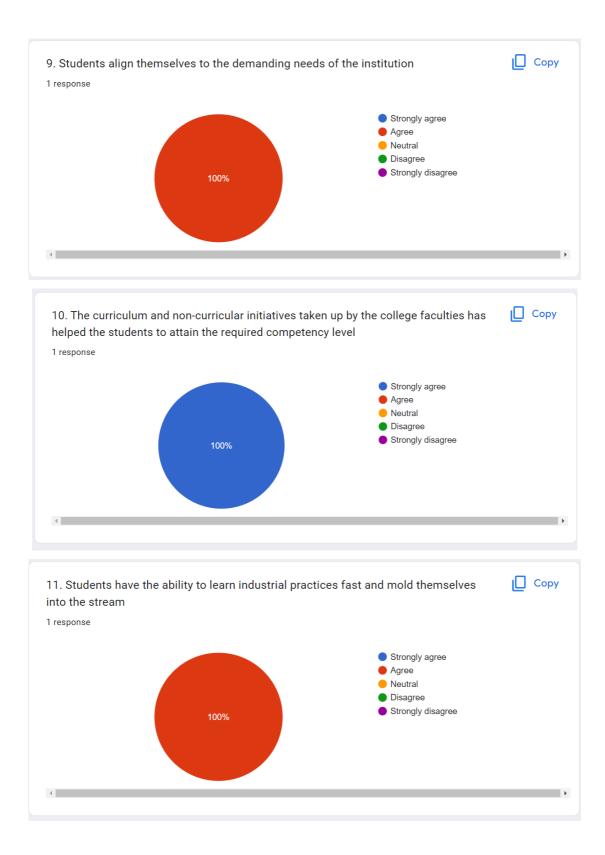

## **Employer Feedback**

Here, the report on the feedback is given as the response received against each question. For each question five options were given. The Principal as an Employer had given his honest opinion. The concerned questions and received response is presented below: