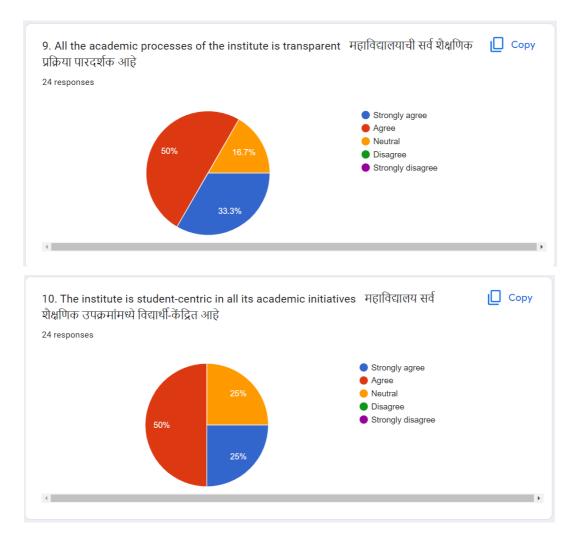

## **Teachers Feedback**

Here, the report on the feedback is presented in the form of percentage response received against each question. For each question five options were given. The Teachers had given their honest opinion. Total numbers of responses received are 26. The concerned questions and received percentage response data in the form of pie chart is presented below:

The responses received against various questions showed the data as above. These responses were discussed.