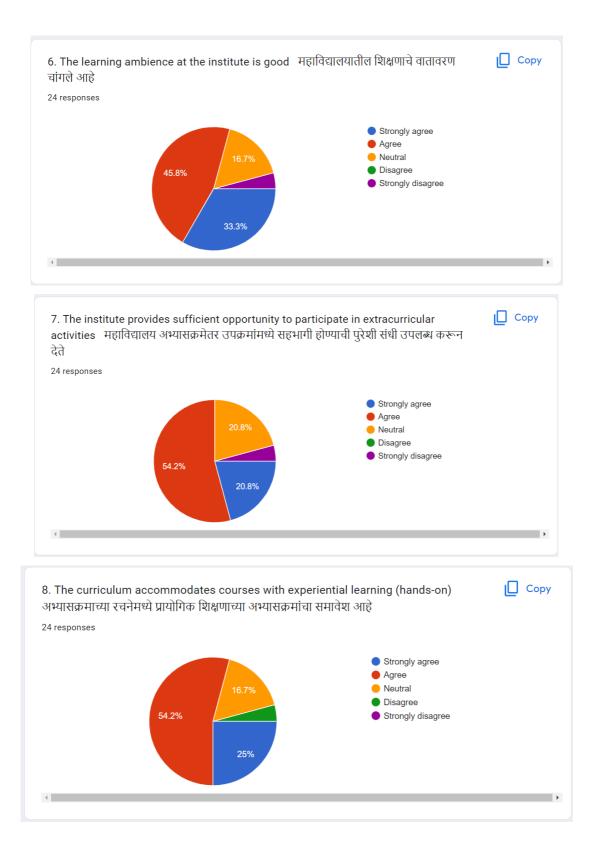

## **Teachers Feedback**

Here, the report on the feedback is presented in the form of percentage response received against each question. For each question five options were given. The Teachers had given their honest opinion. Total numbers of responses received are 26. The concerned questions and received percentage response data in the form of pie chart is presented below:

The responses received against various questions showed the data as above. These responses were discussed.