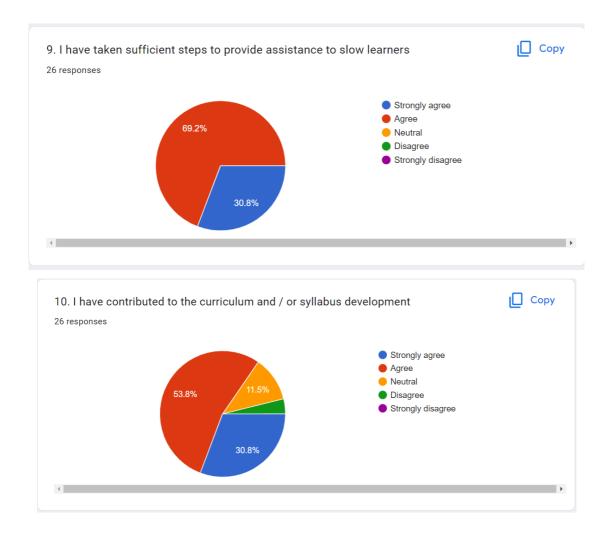

## **Teachers Feedback**

Here, the report on the feedback is presented in the form of percentage response received against each question. For each question five options were given. The Teachers had given their honest opinion. Total numbers of responses received are 26. The concerned questions and received percentage response data in the form of pie chart is presented below:

The responses received against various questions showed the data as above. These responses were discussed.