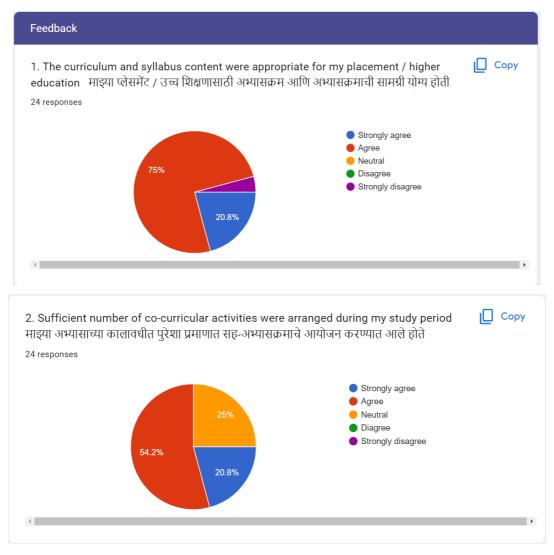

## Alumni Feedback

Here, the report on the feedback is presented in the form of percentage response received against each question. For each question five options were given. The Alumni had given their honest opinion. The concerned questions and received percentage response data in the form of pie chart is presented below:

The responses received against various questions showed the data as above. These responses were discussed.