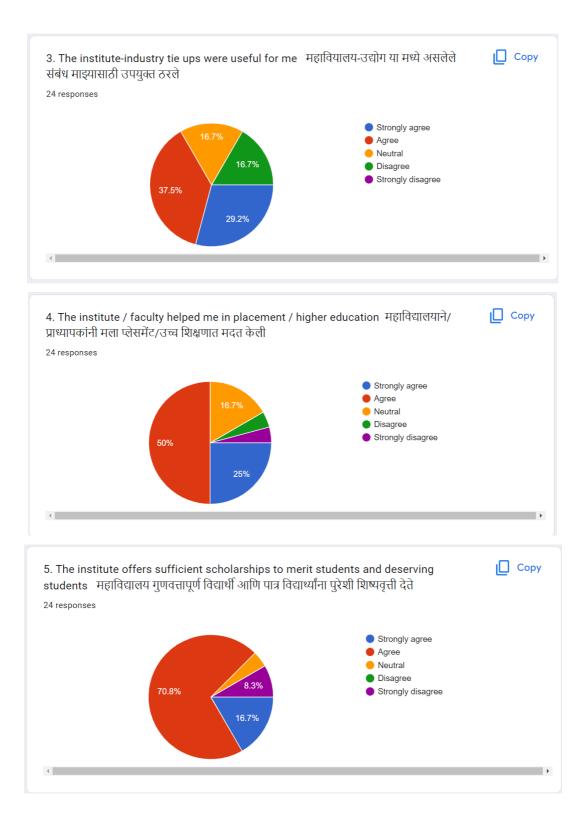

## **Teachers Feedback**

Here, the report on the feedback is presented in the form of percentage response received against each question. For each question five options were given. The Teachers had given their honest opinion. Total numbers of responses received are 26. The concerned questions and received percentage response data in the form of pie chart is presented below:

The responses received against various questions showed the data as above. These responses were discussed.