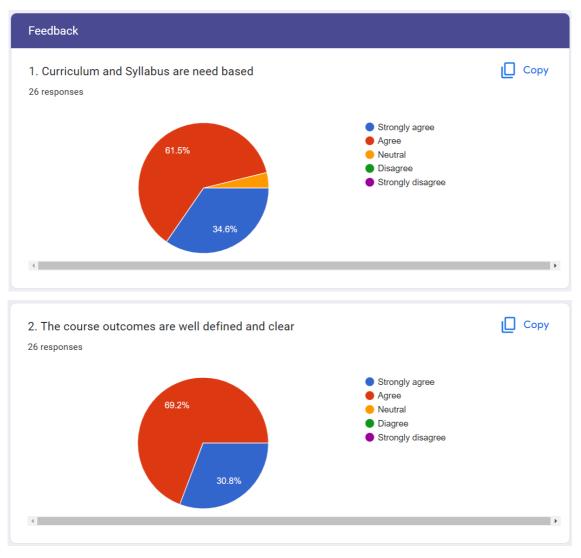

## **Teachers Feedback**

Here, the report on the feedback is presented in the form of percentage response received against each question. For each question five options were given. The Teachers had given their honest opinion. Total numbers of responses received are 26. The concerned questions and received percentage response data in the form of pie chart is presented below:

The responses received against various questions showed the data as above. These responses were discussed.