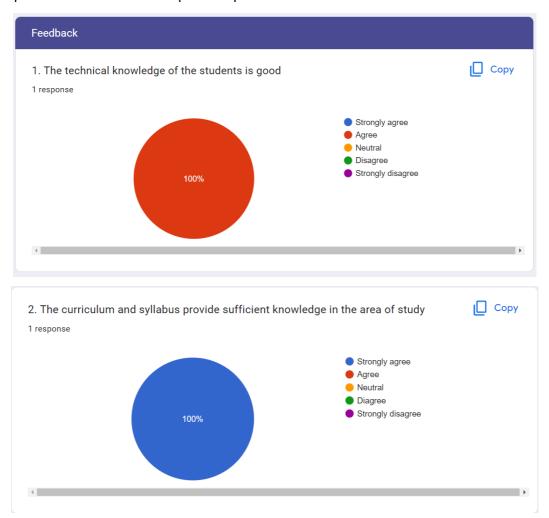

## **Employer Feedback**

Here, the report on the feedback is given as the response received against each question. For each question five options were given. The Principal as an Employer had given his honest opinion. The concerned questions and received response is presented below: