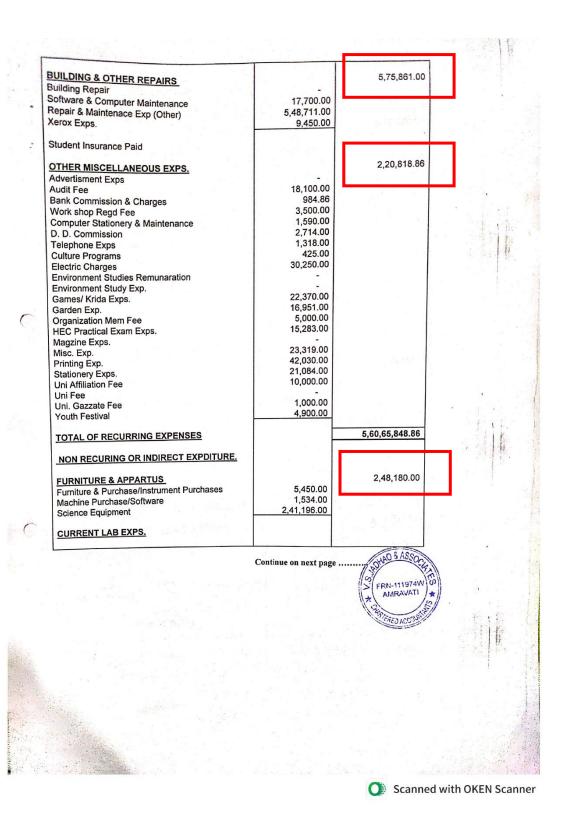

## Expenditure excluding salary Component year wise during the last five years

| Year          | 2021-22 | 2020-21 | 2019-20 | 2018-19 | 2017-18 |
|---------------|---------|---------|---------|---------|---------|
| Amount        | 22.67   | 10.29   | 14.55   | 13.22   | 18.28   |
| (INR in Lack) |         |         |         |         |         |