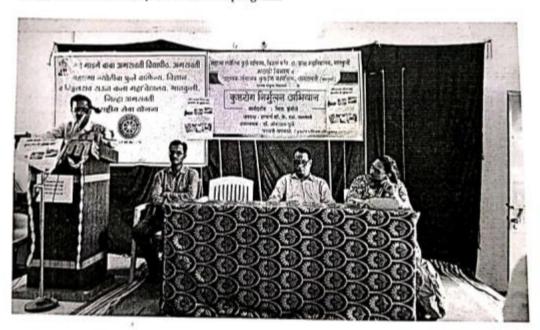

am

A program on 'Leprosy Eradication' was conducted on 11/09/2019 in association with N. S. S. Department and Marathi Department of the college. On this occasion, Principal of the college, Dr. K. S. Jamdhade was present as a President of the program. Dr. Deepak Gadling, leprosy supervisor, was present as a Chief Guest and Ms. Pallavi Sapkal was present as a Guest of Honor. Dr. Deepak Gadling asserted that Leprosy is not an infectious disease and it is the moral duty of college students like us to sympathize with leprosy and that leprosy should be banished from the society. NSS volunteer Ms. Rutika Tambe anchored the program and NSS Program Officer Dr. Niraj Gedam proposed vote of thanks. A large number of College faculty, NSS volunteers and college students were present for the program.



Chief Guest Dr. Deepak Gadling, Leprosy Supervisor, addressing the students







#### Cleanliness drive 2019-20

# Mahatma Jyotiba Fule Commerce, Science and Vitthalrao Raut Art's College, Bhatkuli, Dist. Amravati

# Department of National Service Scheme

Academic Year 2019 - 20

# A Report of Swachhata Abhiyan Rally

On the occasion of 'National Sports Day', a swacchata Abhiyan Rally was organized in collaboration with NSS Department and Sports Department of college on 29/08/2019. On this occasion, Principal of the college, Dr. K. S. Jamdhade was guided the students about Swaccata Abhiyan and Director of Physical Education Department Dr. Pralhad Raut were guided the students on the importance of sports and its effects on body health.

Swachha Bharat Mission (SBM), Swachha Bharat Abhiy