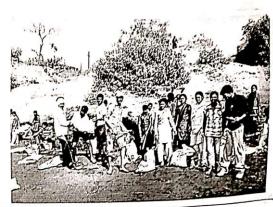

out by devotees for the poor people. Food is given to the poor, warm clothes and necessary clothes are distributed to the orphans. People bath in the river bed as part of the pilgrimage. But due to the lack of water in the river, 35 students of the college's science department and 35 student volunteers of Sant Baba Amravati Amahavit Namasiwijna together built a dam of 460 sacks, three tiers of 40 feet, for the purpose of bathing the devotees and keeping in mind their needs. In this Project, N.S.S Program officer. Dr. Manoj pimple himself did the work of constructing the embankment. On this occasion, Sarpanch of the village and his workers also helped. The college principal Dr. K.S. Jamdhade visited. And also appreciated the work done by all the volunteers by boosting their morale.









# तिर्थक्षेत्र ऋणमोचन येथे श्रमदानातून बंधारा

भातकुली (वार्ताहर) : स्थानिक महात्मा फुले महाविद्यालयातील राष्ट्रीय सेवा योजने अंतर्गत संत गाङगेवावा महाराजाची कर्मभूमी ओळखल्या जाणाऱ्या ऋगमीवन येथील दोन्ही घाटाच्या नदी पात्रात बंघारा घालण्यात आला.

श्री संत गाडगे महाराजाची कर्मभूमी ऋणमोचन ही भूमी गाडगे महाराजाच्या कृतीने पवित्र झालेली ेया यात्रेचे महात्म पंचक्रोशीत असल्यामुळे गाडगे महाराजांच्या पावन भूमीचे दर्शन घेण्यासाठी अलोट गर्दी उसळते. या यात्रेत भाविकाकङ्ग गोर-गरीव जनतेसाठी अनेक उपक्रम रावविल्या जातात. गरीवांना अन्नदान, तसेच अनाथांना उवदार कपडे तथा आवश्यक वस्त्र वाटप करण्यात येते.

या यात्रेतील एक श्रद्धेचा भाग म्हणून लोक नदी पात्रात आंघोळ करतात. परंतु नदीला पाणी कमी



राहत, असल्यामुळो माविकांना ३५ विद्यार्थी स्वयंसेवकांनी मिळून आंघोळीसाठी व त्यांची गरज लक्षात ४६० पोत्याचा तीन पदरी