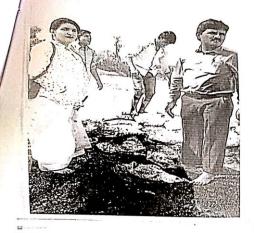

ed out by devotees for the poor people. Food is given to the poor, warm clothes and necessary clothes are distributed to the orphans. People bath in the river bed as part of the pilgrimage. But due to the lack of water in the river, 35 students of the college's science department and 35 student volunteers of Sant Baba Amravati Amahavit Namasiwijna together built a dam of 460 sacks, three tiers of 40 feet, for the purpose of bathing the devotees and keeping in mind their needs. In this Project, N.S.S Program officer. Dr. Manoj pimple himself did the work of constructing the embankment. On this occasion, Sarpanch of the village and his workers also helped. The college principal Dr. K.S. Jamdhade visited. And also appreciated the work done by all the volunteers by boosting their morale.









# तिर्थक्षेत्र ऋणमोचन येथे श्रमदानातून बंधारा

भातकुली (वार्ताहर) : स्थानिक महात्मा फुले महाविद्यालयातील राष्ट्रीय सेवा योजने अंतर्गत संत गाङगेवावा महाराजाची कर्मभूमी ओळखल्या जाणाऱ्या ऋगमीवन येथील दोन्ही घाटाच्या नदी पात्रात बंघारा घालण्यात आला.

श्री संत गाडगे महाराजाची कर्मभूमी ऋणमोचन ही भूमी गाडगे महाराजाच्या कृतीने पवित्र झालेली ेया यात्रेचे महात्म पंचक्रोशीत असल्यामुळे गाडगे महाराजांच्या पावन भूमीचे दर्शन घेण्यासाठी अलोट गर्दी उसळते. या यात्रेत भाविकाकङ्ग गोर-गरीव जनतेसाठी अनेक उपक्रम रावविल्या जातात. गरीवांना अन्नदान, तसेच अनाथांना उवदार कपडे तथा आवश्यक वस्त्र वाटप करण्यात येते.

या यात्रेतील एक श्रद्धेचा भाग म्हणून लोक नदी पात्रात आंघोळ करतात. परंतु नदीला पाणी कमी



राहत, असल्यामुळो माविकांना ३५ विद्यार्थी स्वयंसेवकांनी मिळून आंघोळीसाठी व त्यांची गरज लक्षात ४६० पोत्याचा तीन पदर