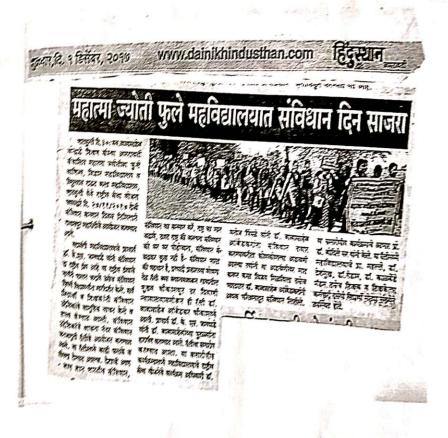

Dr. K. S. Jamdhade, Principal of Mahavidlaya. In his presidential speech while Addressing the students he told the adverse circumstances Dr. Baba Saheb Ambedkar had to face while writing the constitution and how he overcame all those difficulties and completed the constitution. The chief guest of the program was Prof. Dr. Bodile Sir. Oath was administered to the teachers and non-teaching staff of the college. After the college program "Constitution Day" was held in Bhatkuli village. "A rally was organized. A constitutional play was performed in the main square of the village. The principal of the college Jamdhade sir garlanded the statue of Dr. Babasaheb Ambedkar in the main square of the village and addressed the students there. The rally concluded. Dr. Manoj Pimple thanked the program.





प्राचार्य / रा.सं.सं. अधिकारी प्राचार्य / रा.सं.सं. अधिकारी प्राचार्य ज्येतीय फुले क्वा, वाणिज्य य प्राचार्य ज्येतीय फुले क्वा, वाणिज्य य प्राचार्य प्रमादितालय, क्वा, ज्येती, वि. अभाव,

Principal
Mahatma Jyotiba Fule Commerce,
Science & Vitthairao Raut Arts
College, Bhatkuli Dist. Amraved

## **Special Camp Project Dam Contraction 2017-18**

#### NSS 2017

# Activity: Special Camp Project

Location: NSS Adopted Village Runmochan, Bhatkuli.

#### Date:

National Service Scheme of the Mahatma Jyotiba fule Commerce Science and Vitthalrao Raut College of Arts, built a small scale dam in river ghat basins at village Rinmochan, known as the karma land of Sant Gadge Baba Maharaj. As the land of Sri Sant Gadge Maharaj was sanctified by the action of Gadge Maharaja, a massive crowd erupts to se