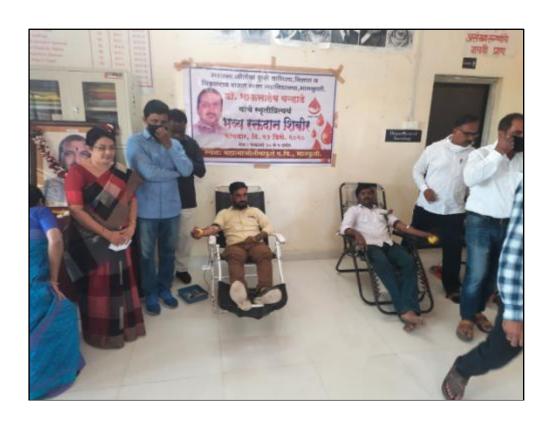

#### Tree Plantation drive 2019-20

### Mahatma Jyotiba Fule Commerce, Science and Vitthalrao Raut Art's College, Bhatkuli, Dist. Amravati