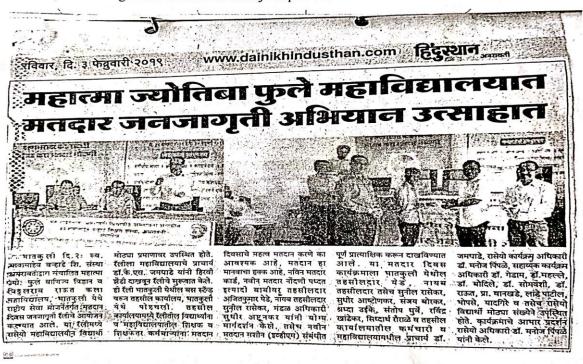

gave proper guidance to the students in the rally and college teachers and non-teaching staff about the importance of voting on polling day, voting is a human right, new voter card, new voter registration system etc. Also, in a demonstration of the new Voting Machine (EVM), On this Ocassion Dr. Dr. Manoj Pimple, Assistant Program Officer Dr. Niraj Gedam, Dr. Mahlle, Tehsildar Ajit Kumar Yede, Naib tehsildar Sunil Rasekar, Dr. Bodile, Dr. Somvanshi, as well as, Raut, Prof. Wankhade, Lande Patil, Sudhir Ashtonkar, Sanjay Borkar, Bhopse, Yadgire and also shraddha Uike, Santosh Dhurve, Ravindra Khandekar, Siddharth Raurale and , N.S.S Volunteers along with college students were Students were present in large numbers. Vote of thanks was given by N.S.S Programme Officer Dr. Manoj Pimpale sir.



र रासावद्यलय, ना

51



## NSS 2018-2019

# Constitution day

Mahatma Jyotibaphule Commerce, Science and Vitthalara Raut College of Arts, Bhatkulij under Swab.Babasaheb Wahrhade Education Institution Amravati Organised Constitution Day Awareness Rally on 26 Nov 2018. The president of this constitution day program is the principal of the college Dr. K. S Jamdhade Sir.Students gathered at the main square where Dr. Babasaheb Ambedkar's statue was worshiped and garlands were offered. Introductory Program Officer Dr. Done by Manoj Pimpley. After the introduction, the university students and college students organized a grand rally. This rally started from the bus stand at Bhatkuli and moved to the main road



sanvidhandivas Rally by HSS

of the village in front of the Civil Court through the