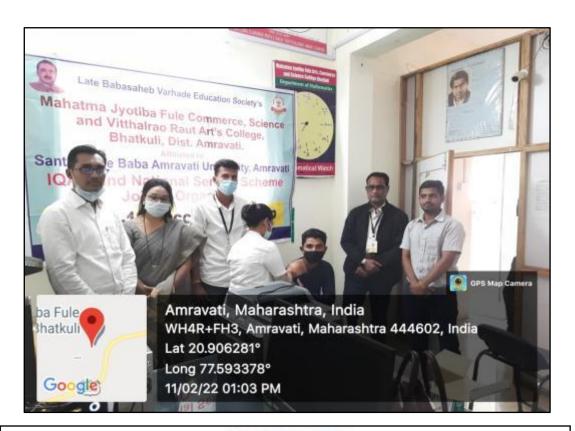

#### **AID'S Awareness Program 2021-22**

### A Report of AIDS Awareness Campaign

An AID'S Awareness Campaign was conducted under the National Service Scheme in memory of vairagya Murti Saint Gadge Baba at Mahatma Jyotiba Fule Commerce, Science and Vitthalrao Raut Art's College, Bhatkuli on 20th December 2021.

Chairperson for the program was Dr. K. S. Jamdhade, Principal of the college. Chief Guest Mr. Ajay Khedkar, Counselor, ICTC, District Women's Hospital, Amravati and Guest of Honor Mr. Prashant Shegokar, Counselor, ICTC, District General Hospital, Amravati was present for the program. At the beginning of the program, Saint Gadge Baba's image was worshiped and garland was offered. The program was anchored by NSS Women Program Officer, Dr. Suvarna Tayde.