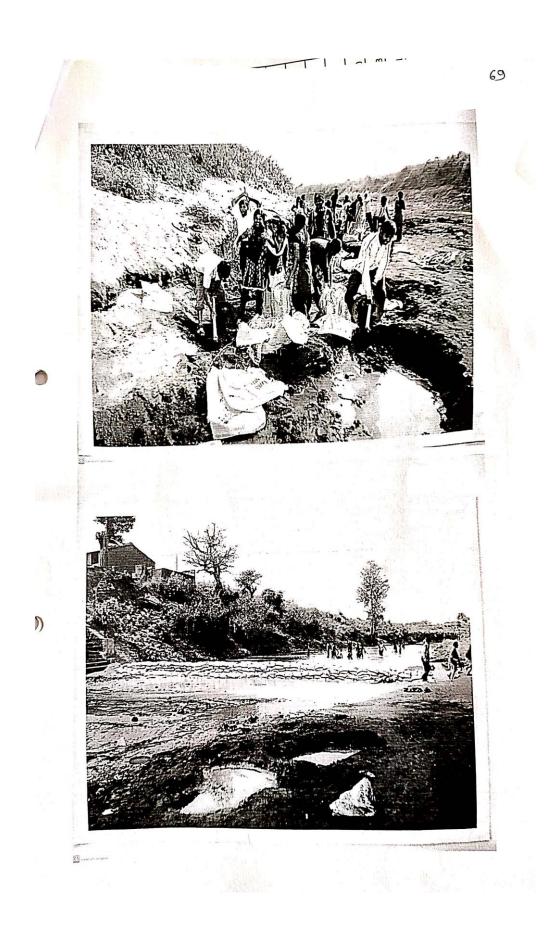

ried out by devotees for the poor people. Food is given to the poor, warm clothes and necessary clothes are distributed to the orphans. People bath in the river bed as part of the pilgrimage. But due to the lack of water in the river, 35 students of the college's science department and 35 student volunteers of Sant Baba Amravati Amahavit Namasiwijna together built a dam of 460 sacks, three tiers of 40 feet, for the purpose of bathing the devotees and keeping in mind their needs. In this Project, N.S.S Program officer. Dr. Manoj pimple himself did the work of constructing the embankment. On this occasion, Sarpanch of the village and his workers also helped. The college principal Dr. K.S. Jamdhade visited. And also appreciated the work done by all the volunteers by boosting their morale.









# तिर्थक्षेत्र ऋणमोचन येथे श्रमदानातून बंधारा

भातकुली (वार्ताहर) : स्थानिक महात्मा फुले महाविद्यालयातील राष्ट्रीय सेवा योजने अंतर्गत संत गाङगेवावा महाराजाची कर्मभूमी ओळखल्या जाणाऱ्या ऋगमीवन येथील दोन्ही घाटाच्या नदी पात्रात बंघारा घालण्यात आला.

श्री संत गाडगे महाराजाची कर्मभूमी ऋणमोचन ही भूमी गाडगे महाराजाच्या कृतीने पवित्र झालेली ेया यात्रेचे महात्म पंचक्रोशीत असल्यामुळे गाडगे महाराजांच्या पावन भूमीचे दर्शन घेण्यासाठी अलोट गर्दी उसळते. या यात्रेत भाविकाकङ्ग गोर-गरीव जनतेसाठी अनेक उपक्रम रावविल्या जातात. गरीवांना अन्नदान, तसेच अनाथांना उवदार कपडे तथा आवश्यक वस्त्र वाटप करण्यात येते.

या यात्रेतील एक श्रद्धेचा भाग म्हणून लोक नदी पात्रात आंघोळ करतात. परंतु नदीला पाणी कमी



राहत, असल्यामुळो माविकांना ३५ विद्यार्थी स्वयंसेवकांनी मिळून आंघोळीसाठी व त्यांची गरज लक्षात ४६० पोत्याचा तीन प