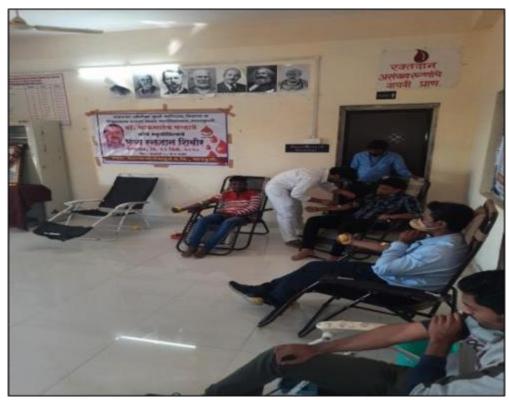

#### Tree Plantation drive 2019-20

### Mahatma Jyotiba Fule Commerce, Science and Vitthalrao Raut Art's College, Bhatkuli, Dist. Amravati