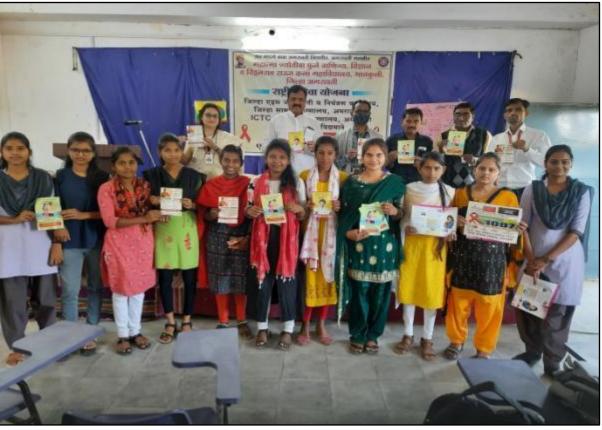

### A Report of AIDS Awareness Campaign

An AID'S Awareness Campaign was conducted under the National Service Scheme in memory of vairagya Murti Saint Gadge Baba at Mahatma Jyotiba Fule Commerce, Science and Vitthalrao Raut Art's College, Bhatkuli on 20th December 2021.

Chairperson for the program was Dr. K. S. Jamdhade, Principal of the college. Chief Guest Mr. Ajay Khedkar, Counselor, ICTC, District Women's Hospital, Amravati and Guest of Honor Mr. Prashant Shegokar, Counselor, ICTC, District General Hospital, Amravati was present for the program. At the beginning of the program, Saint Gadge Baba's image was worshiped and garland was offered. The program was anchored by NSS Women Program Officer, Dr. Suvarna Tayde.

The program was organized by NSS Program Officer Dr. Niraj Gedam. Thank you note was given by Dr. Indrajeet Rajput, Head of Economics Department. Dr. Sanjay Mahalle, Dr. Shyam Somvanshi, Dr. Nilay Deshmukh, Dr. Madhuri Phule, Dr. Archana Ingole, Dr. Ravi Sakharkar, Dr. Vivek Narkhedkar, Dr. Gaurav Shende, Dr. Sanjay Takpire, Dr. Mukesh Bambole, Dr. Ashish Ghaware, Prof. Kishore Shelki, Prof. Vishal Wankhade,