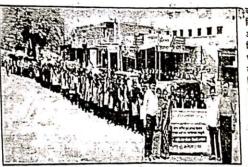

### A Report of AIDS Awareness Campaign

An AID'S Awareness Campaign was conducted under the National Service Scheme in memory of vairagya Murti Saint Gadge Baba at Mahatma Jyotiba Fule Commerce, Science and Vitthalrao Raut Art's College, Bhatkuli on 20th December 2021.

Chairperson for the program was Dr. K. S. Jamdhade, Principal of the college. Chief Guest Mr. Ajay Khedkar, Counselor, ICTC, District Women's Hospital, Amravati and Guest of Honor Mr. Prashant Shegokar, Counselor, ICTC, District General Hospital, Amravati was present for the program. At the beginning of the program, Saint Gadge Baba's image was worshiped and garland was offered. The program was anchored by NSS Women Program Officer, Dr. Suvarna Tayde.