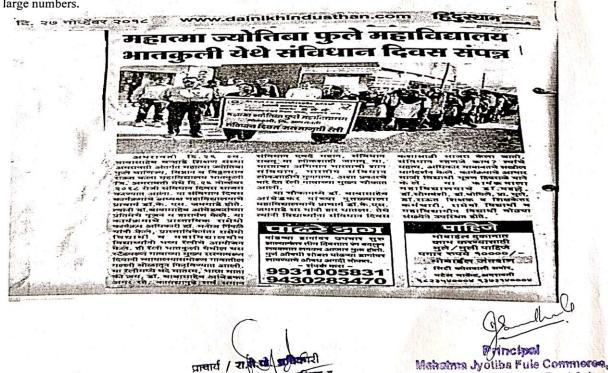

of the Civil Court through the street of the village. In this rally, Slogans such as Vande Mataram, Bharat Mataki Jai, Dr. Long live Babasaheb Ambedkar, let us implement the constitution and awaken democracy, the pride of India, the constitution of India is the merit of democracy were given by the students with great enthusiasm. With such slogans, the rally came to the main square of the village. In this square, Dr. Babasaheb Ambedkar's Statue where principal sir gave In-depth guidance regarding Dr. Babasaheb Ambedkar importance to the democracy and human rights. In the end Vote of thanks was given by student Bhushan Hivarale. Dr. Mahalle sir, Dr. Somvanshi, Dr. Bodhile, Prof. Ghule, Dr. Raut teachers and non-teaching staff, ex students and college students were present in large numbers.



गृहात्या प्रयोतीया पुले कर्ना.

न गाराविद्यालय भातकुली जि. शमरालती

53

Science & Vitthairao Raut Arts

College, Bhatkull Diet. Amraveti

#### Aids Awareness Campaign 2017-18

#### **AIDS Awareness Progeamme**

On 6th December, 2017, a program was organized in the college by the National Service Scheme Unit on the theme of "AIDS Janajaran" in association with "AIDS Mukt Bharat Abhiyan". The program was presided over by Dr. K.S.Jamdhade, Principal of the college. Dr. Amar Telmore was the chief guest of the program. The program was introduced by Dr. Manoj Pimple, N.S.S Students presented a street play on the theme of "AIDS Janajagaran". Bhushan Hivarele gave the vote of thanks for the programme.

मंगळवार, दि. १९ डिसेंबर २०१७

www.dainikhindusthan.com



# महात्मा ज्योतिबा फुले महाविद्यालया