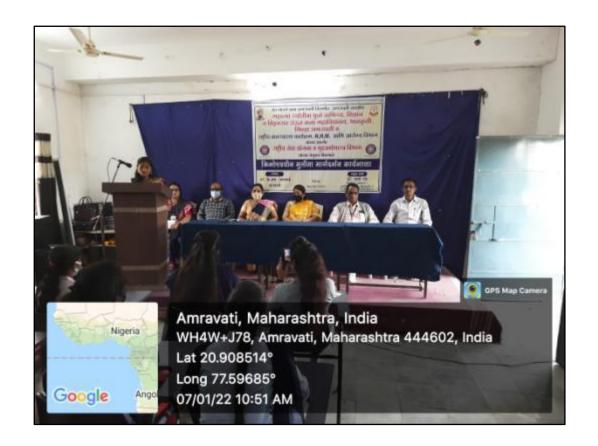

#### A Report of Guidance Workshop for Adolescent Girls

A Guidance Workshop for Adolescent Girls was organized by NSS department and Home Science Department of college in collaboration with National Child Health Program and N. H. M. And Health Department, Bhatkuli at Mahatma Jyotiba Fule Commerce, Science and Vitthalrao Raut Art's College, Bhatkuli. The program was done on 07th January 2022.

Chairperson Dr. K. S. Jamdhade, Principal of the college and Dr. Rashmi Dande, Medical Officer, Health Department, Bhatkuli, was present as a Chief Guest of the program. Dr. Chandane Sir was present as a Guest of Honor. Dr. Anita Tidke, Head of Political Science Department was also present as a Chief Person.

Chief Guest of the program, Dr. Rashmi Dande satisfied the health complaints of the teenage girls of the college by interacting with them in a very open minded manner. Health examination of girls was also done during this workshop.