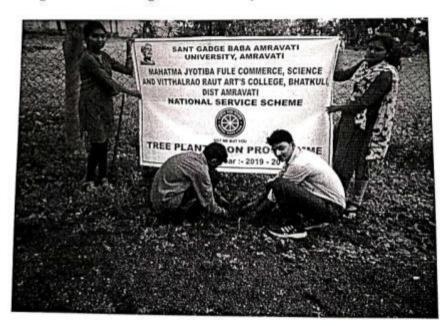

Principal of the college Dr. K. S. Jamdhade, NSS Program Officer Niraj N. Gedam, NSS Women's Program Officer Dr. Suvarna Tayde, Dr. Vivek Narkhedkar, IQAC Coordinator, Dr. Sanjay Mahalle, Dr. Ravi Sakharkar, Mr. Vicky Watkar, Mr. Muralidhar Lande, Mr. Rishikesh Patil, Mr. Rajesh Yadgire, Mr. Roshan Solanke, Mr. Bandu Kalaskar and other teaching and non-teaching staff made efforts to make it successful. This vaccination camp got good response from the college students as well as other peoples in Bhatkuli region.

### नवराष्ट्र