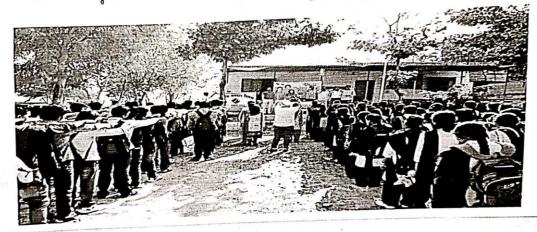

#### A Report of Guidance Workshop for Adolescent Girls

A Guidance Workshop for Adolescent Girls was organized by NSS department and Home Science Department of college in collaboration with National Child Health Program and N. H. M. And Health Department, Bhatkuli at Mahatma Jyotiba Fule Commerce, Science and Vitthalrao Raut Art's College, Bhatkuli. The program was done on 07th January 2022.

Chairperson Dr. K. S. Jamdhade, Principal of the college and Dr. Rashmi Dande, Medical Officer, Health Department, Bhatkuli, was present as a Chief Guest of the program. Dr. Chandane Sir was present as a Guest of Honor. Dr. Anita Tidke, Head of Political Science Department was also present as a Chief Person.

Chief Guest of the program, Dr. Rashmi Dande satisfied the health complaints of the teenage girls of the college by interacting with them in a very open minded manner. Health examination of girls was also done during this workshop.

The program was anchored by NSS volunteer Ku. Rutuja Fase and the vote of thanks for the program was given by a student Ku. Pallavi Meshram. NSS Program Officer Dr. Niraj N. Gedam and NSS Women's Program Officer, Dr. Suvarna Tayde worked hard for the successful organization of the program. Large number of college girl students were attended the program.