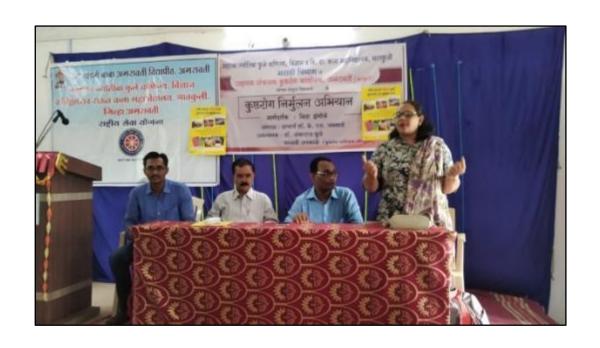

### A Report of AIDS Awareness Campaign

An AID'S Awareness Campaign was conducted under the National Service Scheme in memory of vairagya Murti Saint Gadge Baba at Mahatma Jyotiba Fule Commerce, Science and Vitthalrao Raut Art's College, Bhatkuli on 20th December 2021.

Chairperson for the program was Dr. K. S. Jamdhade, Principal of the college. Chief Guest Mr. Ajay Khedkar, Counselor, ICTC, District Women's Hospital, Amravati and Guest of Honor Mr. Prashant Shegokar, Counselor, ICTC, District General Hospital, Amravati was present for the program. At the beginning of the program, Saint Gadge Baba's image was worshiped and garland was offered. The program was anchored by NSS Women Program Officer, Dr. Suvarna Tayde.