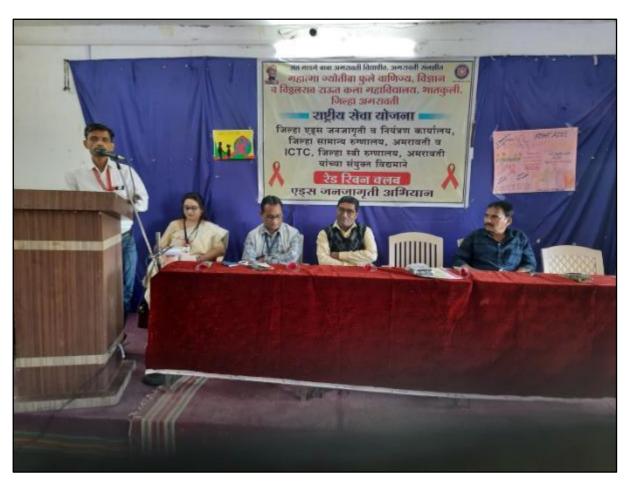

### A Report of AIDS Awareness Campaign

An AID'S Awareness Campaign was conducted under the National Service Scheme in memory of vairagya Murti Saint Gadge Baba at Mahatma Jyotiba Fule Commerce, Science and Vitthalrao Raut Art's College, Bhatkuli on 20th December 2021.

Chairperson for the program was Dr. K. S. Jamdhade, Principal of the college. Chief Guest Mr. Ajay Khedkar, Counselor, ICTC, District Women's Hospital, Amravati and Guest of Honor Mr. Prashant Shegokar, Counselor, ICTC, District General Hospital, Amravati was present for the program. At the beginning of the program, Saint Gadge Baba's image was worshiped and garland was offered. The program was anchored by NSS Women Program Officer, Dr. Suvarna Tayde.