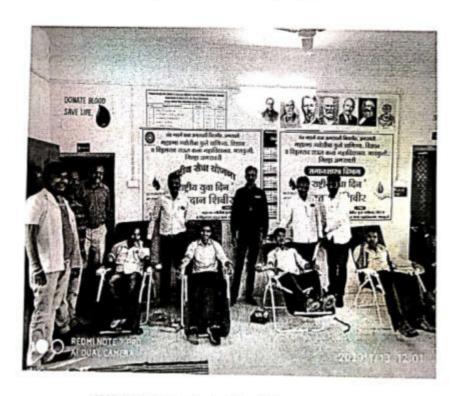

साइबर अपराध नई तकनीकों की खोज का एक प्रमुख दुष्परिणाम साबित हो रहा है

## बताए साइबर क्राइम

भातकुली (सं). स्थानीय स्व. बाबासाहेब वहाँडे शिक्षा संस्था, अमरावती द्वारा संचालित महात्मा ज्योतिबा फुले वाणिज्य, विज्ञान व विठ्ठलराव राऊत कला महाविद्यालय में रासेची विभाग तथा मराठी विभाग के संयुक्त तत्वाकधान में साइबर क्राइम पर कार्यशाला आयोजित की गई. महाविद्यालयक प्राचार्य डॉ. केएस जमधाडे की अध्यक्षता में हुई इस कार्यशाला में बतौर प्रमुख वक्ता पुलिस निरीक्षक रमेश टाले तथा प्रमुख अतिथी के रूप में पुलिस उपनिरीक्षक निवांत जाधव व महाविद्यालय के शारिरीक शिक्षा विभाग के डॉ प्रल्हाद राऊत उपस्थित थे.

### नागरिकों से सतर्क रहने की अपील

इस सब से बचने के लिए नागरिकों को सतर्क रहने की आवश्यकता है. कार्यक्रम का प्रास्ताविक मराठी विभाग के विभाग प्रमुख डा. रवि साधारकर ने किया तथा आधार प्रदर्शन रासेयो कार्यक्रम अधिकारी डा. नीरज गेडाम ने व्यक्त किया. कार्यक्रम में डा. बोधीले, डा. पिंपले, डा. नरखेडकर समेत अन्य शिक्षक व शिक्षकेतर कर्मचारी और बड़ी संख्या में उपस्थित थे.