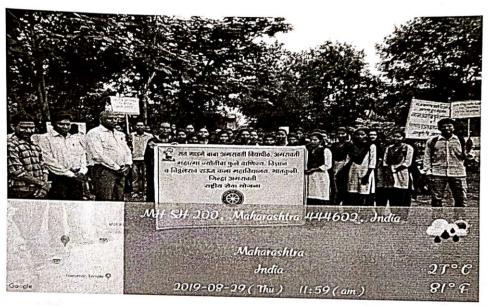

Principal of the college Dr. K. S. Jamdhade, NSS Program Officer Niraj N. Gedam, NSS Women's Program Officer Dr. Suvarna Tayde, Dr. Vivek Narkhedkar, IQAC Coordinator, Dr. Sanjay Mahalle, Dr. Ravi Sakharkar, Mr. Vicky Watkar, Mr. Muralidhar Lande, Mr. Rishikesh Patil, Mr. Rajesh Yadgire, Mr. Roshan Solanke, Mr. Bandu Kalaskar and other teaching and non-teaching staff made efforts to make it successful. This vaccination camp got good response from the college students as well as other peoples in Bhatkuli region.

### नवराष्ट्र