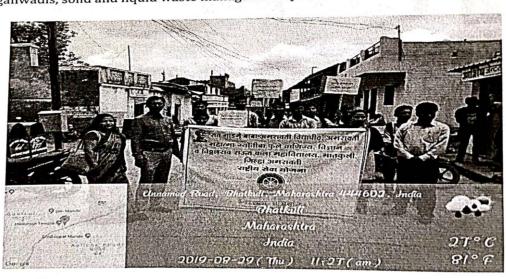

and Sports Department of college on 29/08/2019. On this occasion, Principal of the college, Dr. K. S. Jamdhade was guided the students about Swaccata Abhiyan and Director of Physical Education Department Dr. Pralhad Raut were guided the students on the importance of sports and its effects on body health.

Swachha Bharat Mission (SBM), Swachha Bharat Abhiyan, or Clean India Mission is a country-wide campaign initiated by the Government of India. The general objective is to improve the level of sanitation in rural areas and make villages sanitation free. For this, emphasis is being placed on effective implementation of the program by setting up individual toilets, public toilets, community toilets, toilets in schools and Anganwadis, solid and liquid waste management systems in rural areas.



Swachhata Abhiyan Rally at Bhatkuli Villege

The introduction of this program was conducted by NSS Program Officer Dr. Niraj Gedam. After the program, a rally was taken out to Bhatkuli village. The rally started from the college premises and concluded by cleaning the premises of Bhatkuli Bus Station and cleaning the premises of Primary Health Centre, Bhatkuli. In this rally, a large number of volunteers and college students were participated.



Participation of NSS Volunteers and Faculty of the college in Swachhata Abhiyan Rally

अमरावती, बुधवार २५ सितंबर, २०१९ 🗷 तापमान - ३०.४ / २२.८ डि.से.

# बस डिपो में सफाई कर दिया संदेश

# रैली निकालकर की जनजागृति 🏾

भातकुली (सं). महात्मा ज्योतिबा फुले वाणिज्य, विज्ञान तथा विठ्ठलराव राऊत कला महाविद्यालय में राष्ट्रीय सेवा योजना के तहत हाल ही में स्व