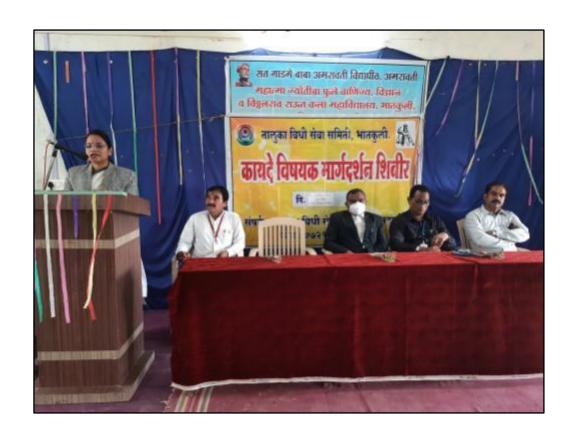

ren from Sexual Offenses Act (POCSO Act). While giving guidance on the topic of Youth Day and Electronic Media, the key speakers gave detailed guidance on the misuse of mobile phones by today's youth and related legal information. Information was also given about how today's young generation fall victim to wrong news coming through What's App and how crimes are unknowingly committed by sending the same wrong news to others.

The program was anchored by Dr. Indrajeet Rajput, Head of Economics Department. Dr. Niraj N. Gedam, NSS Program Officer proposed vote of thanks. Mr. Gajanan Manjare, Mr. Rajesh Patankar, Mr. Manish Adhau and Police Constable Shabbirbhai from Taluka Vidhi Seva Samiti, Bhatkuli were mainly present. A large number of college students and staff attended the said program.





# छात्रों को कानून विषयक मार्गदर्शन

भातकुली के महात्मा ज्योतिबा फुले कॉलेज में हुआ शिविर

भातकुली (सं). वाबासाहेब वहांडे शिक्षा संस्था, अमरावती द्वारा संचालित महात्मा ज्योतिबा फुले वाणिज्य, विज्ञान व विठ्ठल राऊत कला महाविद्यालय, भातकली में राष्ट्रीय सेवा योजना विभाग तथा तहसील विधि सेवा समिति, भातकली के संयुक्त तत्वावधान में 'आजादी का अमृत महोत्सव' के तहत हाल ही में कानून विषयक मार्गदर्शन शिविर का आयोजन किया गया. महाविद्यालय के प्राचार्य डा. केएस जमधाडे की अध्यक्षता में हए इस कार्यक्रम में बतौर प्रमख अतिथी दिवानी न्यायाधीश तथा भातकुली तहसील विधि समिति के अध्यक्ष सीमा लाडसे, एड. युएन करडे तथा महाविद्यालय के शारीरिक शिक्षा विभागक डा. प्रल्हाद राऊत उपस्थीत थे.



### मोबाइल के दूरुपयोग पर जानकारी

मुख्य बक्ताओं ने युवा दिन और इलेक्ट्रॉनिक मीडिया विषय पर मार्गदर्शन देते हुए युवाओं द्वारा म