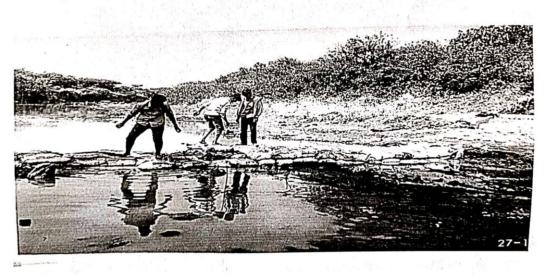

arried out by devotees for the poor people. Food is given to the poor, warm clothes and necessary clothes are distributed to the orphans. People bath in the river bed as part of the pilgrimage. But due to the lack of water in the river, 35 students of the college's science department and 35 student volunteers of Sant Baba Amravati Amahavit Namasiwijna together built a dam of 460 sacks, three tiers of 40 feet, for the purpose of bathing the devotees and keeping in mind their needs. In this Project, N.S.S Program officer. Dr. Manoj pimple himself did the work of constructing the embankment. On this occasion, Sarpanch of the village and his workers also helped. The college principal Dr. K.S. Jamdhade visited. And also appreciated the work done by all the volunteers by boosting their morale.









# तिर्थक्षेत्र ऋणमोचन येथे श्रमदानातून बंधारा

भातकुली (वार्ताहर) : स्थानिक महात्मा फुले महाविद्यालयातील राष्ट्रीय सेवा योजने अंतर्गत संत गाङगेवावा महाराजाची कर्मभूमी ओळखल्या जाणाऱ्या ऋगमीवन येथील दोन्ही घाटाच्या नदी पात्रात बंघारा घालण्यात आला.

श्री संत गाडगे महाराजाची कर्मभूमी ऋणमोचन ही भूमी गाडगे महाराजाच्या कृतीने पवित्र झालेली ेया यात्रेचे महात्म पंचक्रोशीत असल्यामुळे गाडगे महाराजांच्या पावन भूमीचे दर्शन घेण्यासाठी अलोट गर्दी उसळते. या यात्रेत भाविकाकङ्ग गोर-गरीव जनतेसाठी अनेक उपक्रम रावविल्या जातात. गरीवांना अन्नदान, तसेच अनाथांना उवदार कपडे तथा आवश्यक वस्त्र वाटप करण्यात येते.

या यात्रेतील एक श्रद्धेचा भाग म्हणून लोक नदी पात्रात आंघोळ करतात. परंतु नदीला पाणी कमी



राहत, असल्यामुळो माविकांना ३५ विद्यार्थी स्वयंसेवकांनी मिळून आंघोळीसाठी व त्यांची गरज लक्षात ४६० पोत्याचा तीन