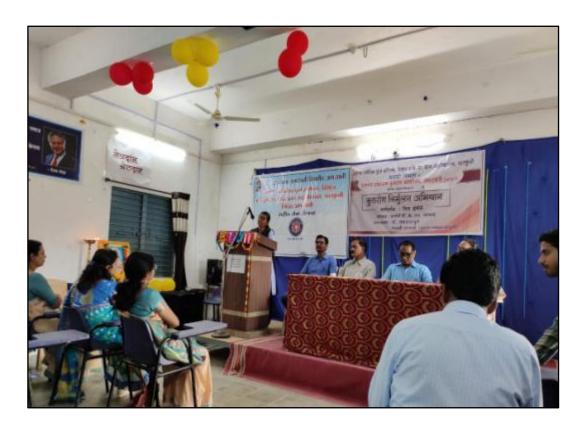

### A Report of AIDS Awareness Campaign

An AID'S Awareness Campaign was conducted under the National Service Scheme in memory of vairagya Murti Saint Gadge Baba at Mahatma Jyotiba Fule Commerce, Science and Vitthalrao Raut Art's College, Bhatkuli on 20th December 2021.

Chairperson for the program was Dr. K. S. Jamdhade, Principal of the college. Chief Guest Mr. Ajay Khedkar, Counselor, ICTC, District Women's Hospital, Amravati and Guest of Honor Mr. Prashant Shegokar, Counselor, ICTC, District General Hospital, Amravati was present for the program. At the beginning of the program, Saint Gadge Baba's image was worshiped and garland was offered. The program was anchored by NSS Women Program Officer, Dr. Suvarna Tayde.