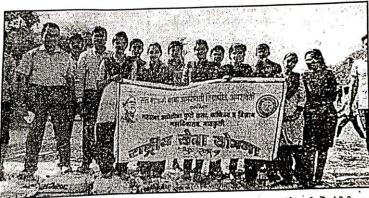

#### A Report of Guidance Workshop for Adolescent Girls

A Guidance Workshop for Adolescent Girls was organized by NSS department and Home Science Department of college in collaboration with National Child Health Program and N. H. M. And Health Department, Bhatkuli at Mahatma Jyotiba Fule Commerce, Science and Vitthalrao Raut Art's College, Bhatkuli. The program was done on 07th January 2022.

Chairperson Dr. K. S. Jamdhade, Principal of the college and Dr. Rashmi Dande, Medical Officer, Health Department, Bhatkuli, was present as a Chief Guest of the program. Dr. Chandane Sir was present as a Guest of Honor. Dr. Anita Tidke, Head of Political Science Department was also present as a Chief Person.

Chief Guest of the program, Dr. Rashmi Dande satisfied the health complaints of the teenage girls of the college by interacting with them in a very open minded manner. Health examination of girls was also done during this workshop.

The program was anchored by NSS volunteer Ku. Rutuja Fase and the vote of thanks for the program was given by a student Ku. Pallavi Meshram. NSS Program Officer Dr. Niraj N. Gedam and NSS Women's Program Officer, Dr. Suvarna Tayde worked hard for the successful organization of the program. Large number of college girl students were attended the program.