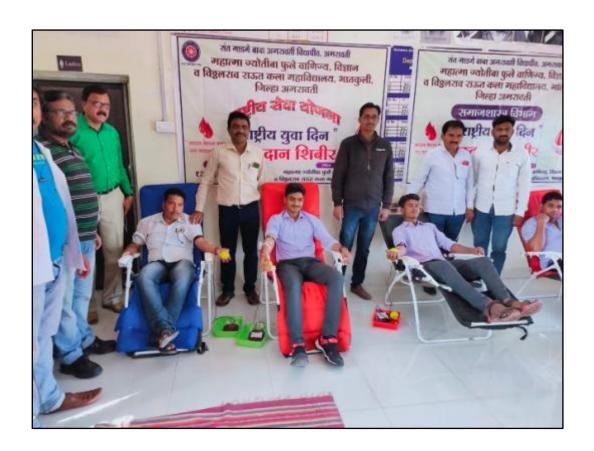

साइबर अपराध नई तकनीकों की खोज का एक प्रमुख दुष्परिणाम साबित हो रहा है

## बताए साइबर क्राइम

भातकुली (सं). स्थानीय स्व. बाबासाहेब वहाँडे शिक्षा संस्था, अमरावती द्वारा संचालित महात्मा ज्योतिबा फुले वाणिज्य, विज्ञान व विठ्ठलराव राऊत कला महाविद्यालय में रासेची विभाग तथा मराठी विभाग के संयुक्त तत्वाकधान में साइबर क्राइम पर कार्यशाला आयोजित की गई. महाविद्यालयक प्राचार्य डॉ. केएस जमधाडे की अध्यक्षता में हुई इस कार्यशाला में बतौर प्रमुख वक्ता पुलिस निरीक्षक रमेश टाले तथा प्रमुख अतिथी के रूप में पुलिस उपनिरीक्षक निवांत जाधव व महाविद्यालय के शारिरीक शिक्षा विभाग के डॉ प्रल्हाद राऊत उपस्थित थे.

### नागरिकों से सतर्क रहने की अपील

इस सब से बचने के लिए नागरिकों को सतर्क रहने की आवश्यकता है. कार्यक्रम का प्रास्ताविक मराठी विभाग के विभाग प्रमुख डा. रवि साधारकर ने किया तथा आधार प्रदर्शन रासेयो कार्यक्रम अधिकारी डा. नीरज गेडाम ने व्यक्त किया. कार्यक्रम में डा. बोधीले, डा. पिंपले, डा. नरखेडकर समेत अन्य शिक्षक व शिक्षकेतर कर्मचारी और बड़ी संख्या में उपस्थित थे.