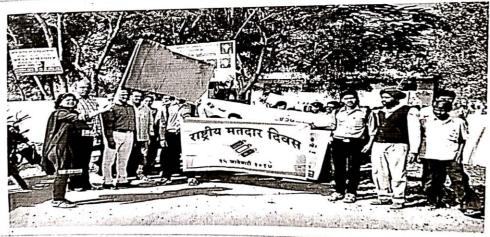

ालयाचे रासेवी कार्यक्रम आधिकारी डॉ. मनोब दिन्हें वांनी अपक प्रदल बेले.

सोमवार, दि. २५ सप्टेंबर २०१७ www.dainikhindusthan.com हिंदुस्थान





Sakcharta Abhiyan organized by HSS Into the Village (Bhatkuli)



Saksharta Abhiyan oeganized by Hss



### Voter's day Awareness Rally 2017-18

# NSS 2017-2018

### **Election Day**

On July 22, 2017, on behalf of the Election Commission of India, a program called Young and Eligible Voter Test Campaign was conducted. President of this program Principal Dr. KS.Jamdhade was the chief guest and Nayab Tehsildar Kabidkar Saheb was the chief guest. Tehsildar Saheb said in his speech that maximum number of students should vote.



Rasteiya Water Den programme Organizedby HSS with Tehesilder Mrs pathrespeach



Rasteiya Matardívas Rully oeganized by Hss





Rasterya Matardivas Rally organized by Hss (HSS students with Tabsilder (Ta. Bhatkuli)

> प्राचार्य राज्य आधिकारी महात्मा प्रयोतीया फुलै कला, वाणितव व ात्म महाविद्यालय,भाराज्यमी,जि.अमराव्य

//Principal Mahama Jyotiba Fule Commores, Schood & Vithalrao Raut Arts College, Bhatkull Met. Areraved

#### N.S.S 2017-2018

#### Sahayog Training Camp

"Yuva Bharat Sahyog Training Camp" was organized by N.S.S.Unit. Between 22nd January 2018 to 5th February 2018 in Mahatma Jyotiba fule commerce science and vitthalrao raut arts college bhatkuli. Assistant Teacher Program is carried out be from 22nd January to 5th February in the college premises from 6 to 8 am every day. Students and college students were trained in Yoga Pranayama. from Sahajila Head Mr. Aniket Budhade From Patanjali Yoga Pith Amrava