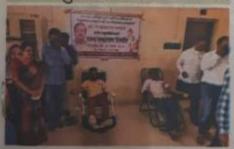

#### Tree Plantation drive 2019-20

### Mahatma Jyotiba Fule Commerce, Science and Vitthalrao Raut Art's College, Bhatkuli, Dist. Amravati