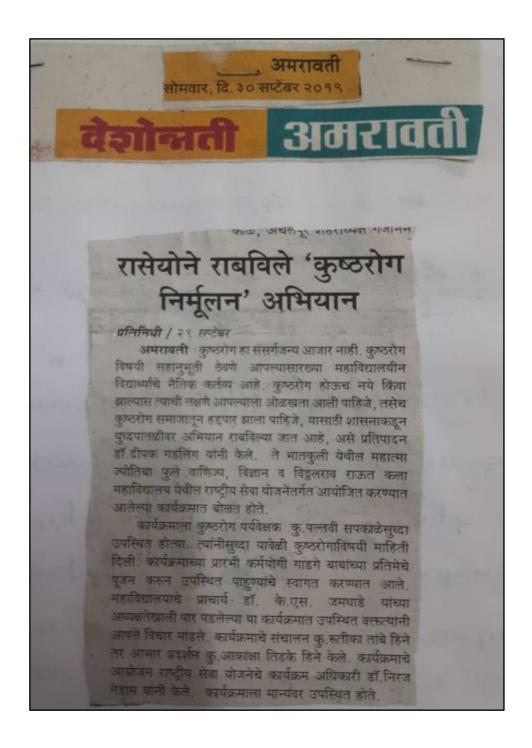

ith N. S. S. Department and Marathi Department of the college. On this occasion, Principal of the college, Dr. K. S. Jamdhade was present as a President of the program. Dr. Deepak Gadling, leprosy supervisor, was present as a Chief Guest and Ms. Pallavi Sapkal was present as a Guest of Honor. Dr. Deepak Gadling asserted that Leprosy is not an infectious disease and it is the moral duty of college students like us to sympathize with leprosy and that leprosy should be banished from the society. NSS volunteer Ms. Rutika Tambe anchored the program and NSS Program Officer Dr. Niraj Gedam proposed vote of thanks. A large number of College faculty, NSS volunteers and college students were present for the program.



Chief Guest Dr. Deepak Gadling, Leprosy Supervisor, addressing the students







#### Cleanliness drive 2019-20

# Mahatma Jyotiba Fule Commerce, Science and Vitthalrao Raut Art's College, Bhatkuli, Dist. Amravati

# Department of National Service Scheme

Academic Year 2019 - 20

# A Report of Swachhata Abhiyan Rally

On the occasion of 'National Sports Day', a swacchata Abhiyan Rally was organized in collaboration with NSS Department and Sports Department of college on 29/08/2019. On this occasion, Principal of the college, Dr. K. S. Jamdhade was guided the students about Swaccata Abhiyan and Director of Physical Education Department Dr. Pralhad Raut were guided the students on the importance of sports and its effects on body health.

Swachha Bharat Mission (SBM), Swachha Bharat Abhiyan, or Clean India Mission is a country-wide campaign initiated by the Government o