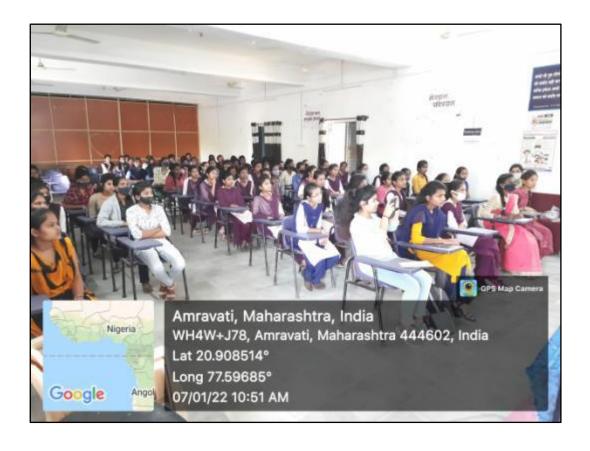

The program was anchored by NSS volunteer Ku. Rutuja Fase and the vote of thanks for the program was given by a student Ku. Pallavi Meshram. NSS Program Officer Dr. Niraj N. Gedam and NSS Women's Program Officer, Dr. Suvarna Tayde worked hard for the successful organization of the program. Large number of college girl students were attended the program.