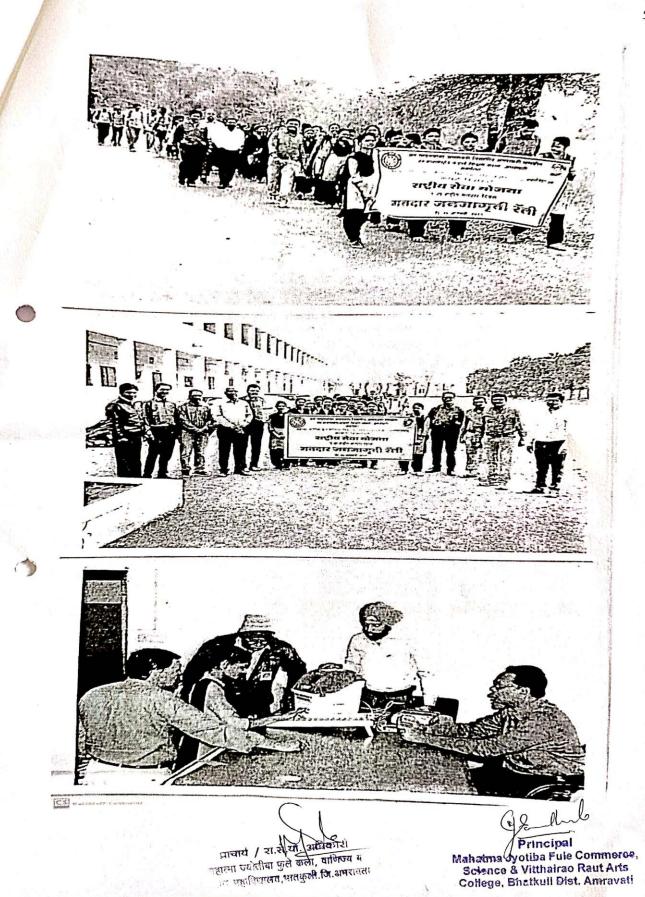

present in large numbers as well as teachers and non-teaching staff.

### Village Cleanliness drive 2017-18

### Cleanlinesss Drive(Bhatkuli)

On August 8, 2017 on behalf of N.S.S Department Ganjar grass eradication and sanitation campaign was conducted in the college and Bhatkuli village in main bus stand square under the guidance of N.S.S Program officer Dr. Manoj Pimpale..