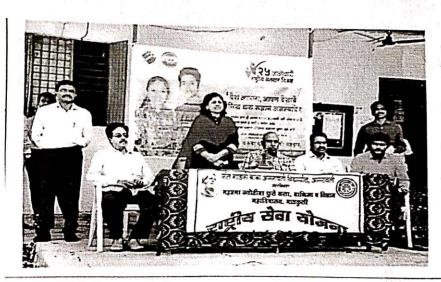

### A Report of AIDS Awareness Campaign

An AID'S Awareness Campaign was conducted under the National Service Scheme in memory of vairagya Murti Saint Gadge Baba at Mahatma Jyotiba Fule Commerce, Science and Vitthalrao Raut Art's College, Bhatkuli on 20th December 2021.

Chairperson for the program was Dr. K. S. Jamdhade, Principal of the college. Chief Guest Mr. Ajay Khedkar, Counselor, ICTC, District Women's Hospital, Amravati and Guest of Honor Mr. Prashant Shegokar, Counselor, ICTC, District General Hospital, Amravati was present for the program. At the beginning of the program, Saint Gadge Baba's image was worshiped and garland was offered. The program was anchored by NSS Women Program Officer, Dr. Suvarna Tayde.

# फुले कालेज में हुआ एड्स जनजागृति अभियान

 भातकुली (सं). स्व.
 बाबासाहेब वहांडे शिक्षा संस्था, अमरावती अंतर्गत महात्मा ज्योतिबा फुले वाणिज्य, विज्ञान व विठलराव महाविद्यालय, कला भातकुली में हाल गाडमे बाबा में जयंती पर गाडगेबाबा स्मृति में राष्ट्रीय सेवा आयोजन योजना अंतर्गत एडस जनजागृती अभियान आयोजित किया गया. महाविद्यालय के प्राचार्य डॉ. केएस जमधाडे की अध्यक्षता में हुए इस कार्यक्रम में बतौर प्रमुख मार्गदर्शक अजय खेडकर, सम्पदेशक, आइसीटीसी, जिला स्त्री अस्पताल, अमरावती तथा प्रमुख अतिथि के रुप में प्रशांत शेगोकार, समुपदेशक, आइसीटीसी, सरकारी अस्पताल, अमरावती आदि उपस्थित थे.