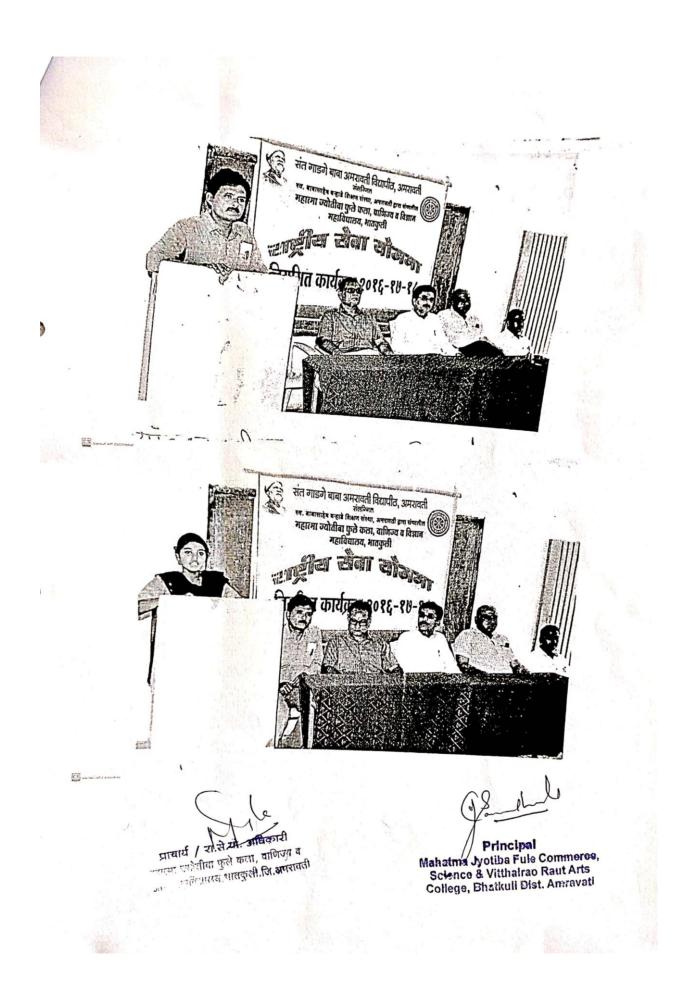

णकोणत्या आहे. एड्स रुणांना कश्याप्रकारे हातळावे इत्यादी स्वरूपाची सखोल चर्चा व मार्गदर्शन केले.

या कार्यक्रमाचे प्रास्ताविक ससेयो कार्यक्रम अधिकारी.
डॉ. मृनोज पिंग्छे यांनी केले. कार्यक्रमाच्या शेवटी ससेयो वे स्वरंतिकानी एइस वर पथनाट्य सादर केले. ससेयो विद्यार्थ्यांनी अमरावती येथे जागतिक एइस दिन १ डिसेंबर रोजी सकार्यक्रमाच्या शेवटी ससेयो वे विद्यार्थांनी अमरावती येथे जागतिक एइस दिन १ डिसेंबर रोजी सकार्य लोक येथे सम्यक बहुउदेशीय संस्था, अमरावती व महाविद्यालयाचे रासेयो स्वयसेवकाच्या संयुक्त विद्यानो पथनाट्य सादर केले व २ डिसेंबर २०१७ रोजी भाव जाणिवांचे एक सद्भावना महोत्सव २०१७ रोजी भाव जाणिवांचे एक सद्भावना महोत्सव या कार्यक्रमाला महाविद्यालयाचे प्रा. महल्लो, डॉ. राऊत, शिक्षक व शिक्षकेत्तर कर्मचारी रासेया विद्यालयातील महाविद्यालयाचे विद्यार्थी व विद्यार्थींनी मोठ्या संख्येने उपस्थित होते.



|              | Date: 06/92/2019