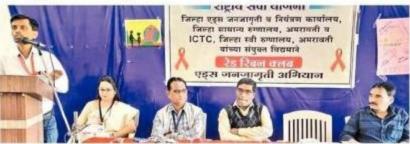

# फुले कालेज में हुआ एड्स जनजागृति अभियान

 भातकुली (सं). स्व.
 बाबासाहेब वहांडे शिक्षा संस्था, अमरावती अंतर्गत महात्मा ज्योतिबा फुले वाणिज्य, विज्ञान व विठलराव महाविद्यालय, कला भातकुली में हाल गाडमे बाबा में जयंती पर गाडगेबाबा स्मृति में राष्ट्रीय सेवा आयोजन योजना अंतर्गत एडस जनजागृती अभियान आयोजित किया गया. महाविद्यालय के प्राचार्य डॉ. केएस जमधाडे की अध्यक्षता में हुए इस कार्यक्रम में बतौर प्रमुख मार्गदर्शक अजय खेडकर, सम्पदेशक, आइसीटीसी, जिला स्त्री अस्पताल, अमरावती तथा प्रमुख अतिथि के रुप में प्रशांत शेगोकार, समुपदेशक, आइसीटीसी, सरकारी अस्पताल, अमरावती आदि उपस्थित थे.

### सोशल मीडिया से भटक रही युवा पीढ़ी

कार्यक्रम के प्रारंभ में संत गाइगे बाबा की प्रतिमा का पूजन कर माल्यार्पण किया गया. कार्यक्रम का संचालन महिला कार्यक्रम अधिकारी प्रा. डॉ. सुवर्णा तायड़े ने किया. आज युवा पीढ़ी सोशल मीडिया के अत्यधिक उपयोग से गुमराह हो रही है, इसलिए बुरी संगत के कारण उन्हें एड्स जैसी बीमारियां हो रही हैं. इस बारे में जागरूकता पैदा करने की दृष्टि से इस तरह से मार्गदर्शन करना समय की मांग है. इस बीमारी के दुष्प्रभावों और उपचार के बारे में जागरूकता पैदा करना इस कार्यक्रम के पीछे का उद्देश्य होने की बात कार्यक्रम के अध्यक्ष डा. जामधाड़े ने कही. आभार प्रदर्शन इंद्रजीत राजपुत ने किया. कार्यक्रम का आयोजन रासेयों कार्यक्रम अधिकारी डा. नीरज गेंडाम ने किया. इस समय डा. संजय महल्ले, श्याम सोमवंशी, निलय देशमुख, माधुरी फुले, अर्चना इंगोले, रिव साखरकर, विवेक नरखेडकर, गौरव शेंडे, संजय ताकपिरे, मुकेश बांबोले, आशीष घावरे, प्रा. किशोर शेलकी, प्रा. विशाल वानखंडे, प्रा. सुमित वानखंडे, शिक्षकेतर कर्मचारी व छात्र उपस्थित थे.