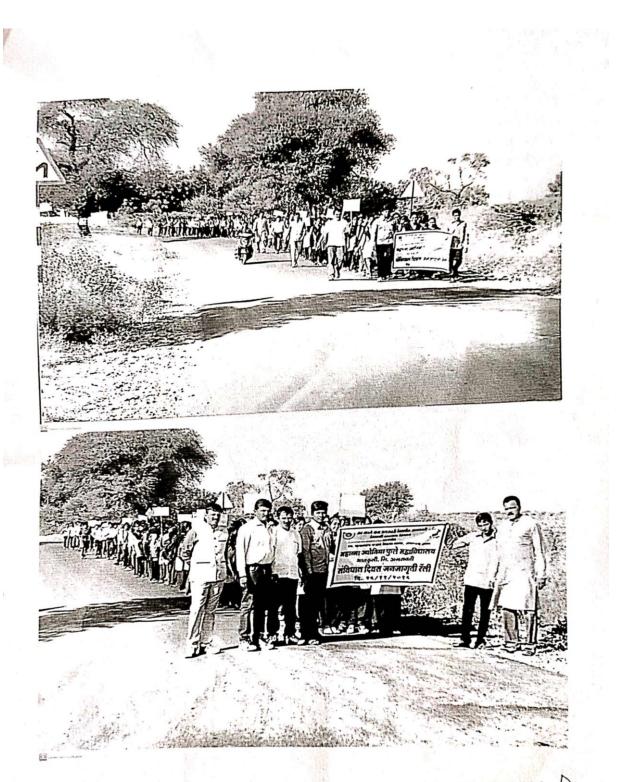

. K. S. Jamdhade, Principal of Mahavidlaya. In his presidential speech while Addressing the students he told the adverse circumstances Dr. Baba Saheb Ambedkar had to face while writing the constitution and how he overcame all those difficulties and completed the constitution. The chief guest of the program was Prof. Dr. Bodile Sir. Oath was administered to the teachers and non-teaching staff of the college. After the college program "Constitution Day" was held in Bhatkuli village. "A rally was organized. A constitutional play was performed in the main square of the village. The principal of the college Jamdhade sir garlanded the statue of Dr. Babasaheb Ambedkar in the main square of the village and addressed the students there. The rally concluded. Dr. Manoj Pimple thanked the program.





प्राचार्य / रा.सं.सं. अधिकारी प्राचार्य / रा.सं.सं. अधिकारी प्राचार्य ज्येतीय फुले क्वा, वाणिज्य य प्राचार्य ज्येतीय फुले क्वा, वाणिज्य य प्राचार्य प्रमादितालय, क्वा, ज्येती, वि. अभाव,

Principal
Mahatma Jyotiba Fule Commerce,
Science & Vitthairao Raut Arts
College, Bhatkuli Dist. Amraved

## **Special Camp Project Dam Contraction 2017-18**

#### NSS 2017

# Activity: Special Camp Project

Location: NSS Adopted Village Runmochan, Bhatkuli.

#### Date:

National Service Scheme of the Mahatma Jyotiba fule Commerce Science and Vitthalrao Raut College of Arts, built a small scale dam in river ghat basins at village Rinmochan, known as the karma land of Sant Gadge Baba Maharaj. As the land of Sri Sant Gadge Maharaj was sanctified by the action of Gadge Maharaja, a massive crowd erupts to see