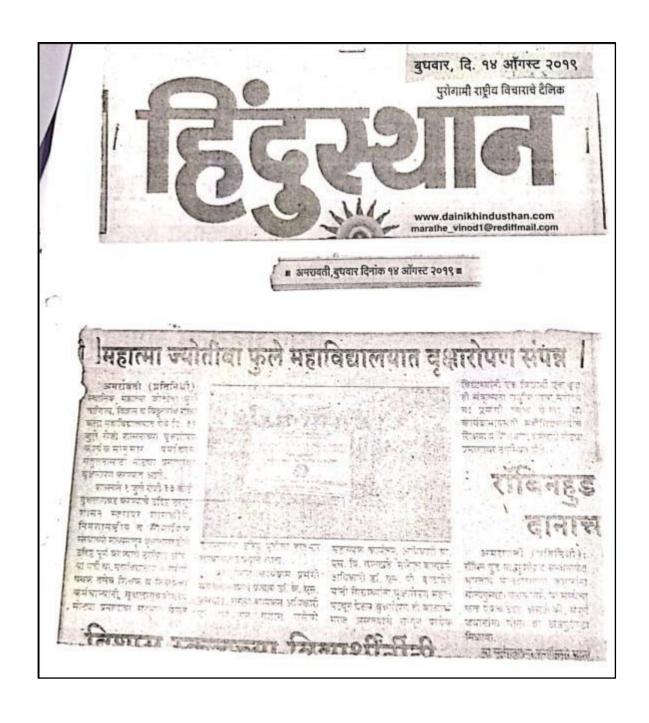

Principal of the college Dr. K. S. Jamdhade, NSS Program Officer Niraj N. Gedam, NSS Women's Program Officer Dr. Suvarna Tayde, Dr. Vivek Narkhedkar, IQAC Coordinator, Dr. Sanjay Mahalle, Dr. Ravi Sakharkar, Mr. Vicky Watkar, Mr. Muralidhar Lande, Mr. Rishikesh Patil, Mr. Rajesh Yadgire, Mr. Roshan Solanke, Mr. Bandu Kalaskar and other teaching and non-teaching staff made efforts to make it successful. This vaccination camp got good response from the college students as well as other peoples in Bhatkuli region.

### नवराष्ट्र