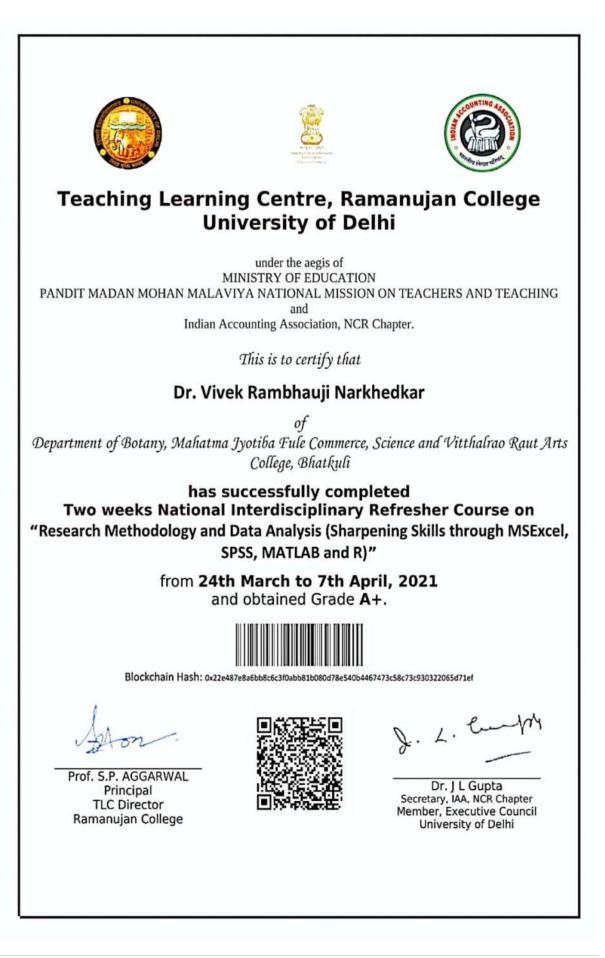

| S.<br>No. | Name of the participant | Title of the FDP / professional<br>development / administrative<br>training program                         | Dates (from-to)<br>(DD-MM-YYYY) |
|-----------|-------------------------|-------------------------------------------------------------------------------------------------------------|---------------------------------|
| 1         | Dr. A. U. Ghaware       | 4 week Induction/Orientation<br>Program                                                                     | 04/06/2020 –<br>01/07/2020      |
| 2         | Mr. V. D. Wankhade      | 4 week Induction/Orientation<br>Program                                                                     | 04/06/2020 –<br>01/07/2020      |
| 3         | Dr. V. R. Narkhedkar    | 4 week Induction/Orientation<br>Program                                                                     | 04/06/2020 -<br>01/07/2020      |
| 4         | Dr. L. D. Bodile        | 65 <sup>th</sup> STC on E-Content<br>Development                                                            | 25/06/2020 –<br>01/07/2020      |
| 5         | Dr. M. M. Pimple        | 84 <sup>th</sup> STC on E-Content<br>Development                                                            | 09/07/2020 -<br>15/07/2020      |
| 6         | Dr. S. R. Takpire       | Faculty Induction Program II<br>(Guru Dakshata)                                                             | 01/12/2020 -<br>30/12/2020      |
| 7         | Mr. K. S. Shelki        | 4 week Induction/Orientation<br>Program                                                                     | 10/12/2020 –<br>08/01/2021      |
| 8         | Dr. R. B. Sakharkar     | 4 week Induction/Orientation<br>Program                                                                     | 10/12/2020 –<br>08/01/2021      |
| 9         | Dr. A. B. Ingole        | Refresher Course: Novel<br>Insights in Life Sciences<br>Research (Interdisciplinary)                        | 15/02/2021 –<br>27/02/2021      |
| 10        | Dr. R. B. Sakharkar     | Refresher Course in Marathi                                                                                 | 08/03/2021 -<br>20/03/2021      |
| 11        | Dr. L. D. Bodile        | Refresher Course on<br>Cognitive Economics                                                                  | 15/03/2021 -<br>27/03/2021      |
| 12        | Dr. V. R. Narkhedkar    | Two Weeks National<br>Interdisciplinary Refresher<br>Course on Research<br>Methodology and Data<br>Analysis | 24/03/2021 –<br>07/04/2021      |
| 13        | Mr. S. S. Wankhade      | 4 week Induction/Orientation<br>Program                                                                     | 04/06/2020 –<br>01/07/2020      |