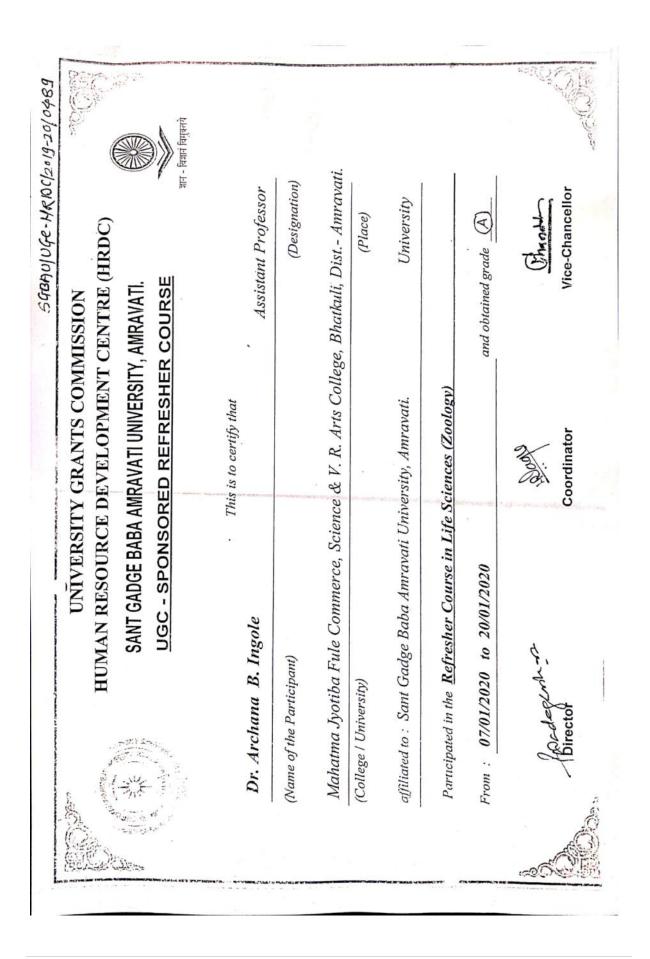

### Year 2019-20

| S.<br>No. | Name of the participant | Title of the FDP / professional<br>development / administrative<br>training program     | Dates (from-to)<br>(DD-MM-YYYY) |
|-----------|-------------------------|-----------------------------------------------------------------------------------------|---------------------------------|
| 1         | Dr. S. P. Kalbende      | Refresher Course in Life<br>Science (Botany)                                            | 07/01/2020 -<br>20/01/2020      |
| 2         | Dr. A. B. Ingole        | Refresher Course in Life<br>Sciences (Zoology)                                          | 07/01/2020 -<br>20/01/2020      |
| 3         | Mr. G. W. Nishane       | Five Day's National Workshop<br>on KOHA and D-Space                                     | 28/01/2020 -<br>01/02/2020      |
| 4         | Dr. N. N. Gedam         | Refresher Course in<br>Environmental Science                                            | 24/02/2020 -<br>07/03/2020      |
| 5         | Dr. R. B. Pedhekar      | Refresher Course in<br>Environmental Science                                            | 24/02/2020 -<br>07/03/2020      |
| 6         | Dr. V. R. Narkhedkar    | Managing Online Classes and<br>Co-Creating MOOCs                                        | 20/04/2020 -<br>06/05/2020      |
| 7         | Dr. A. B. Ingole        | Managing Online Classes and<br>Co-Creating MOOCs 2.0                                    | 18/05/2020 -<br>03/06/2020      |
| 8         | Dr. M. K. Phule         | Short Term Course on MOOCs,<br>E-Content, Development and<br>Open Educational Resources | 19/08/2019 –<br>24/08/2019      |