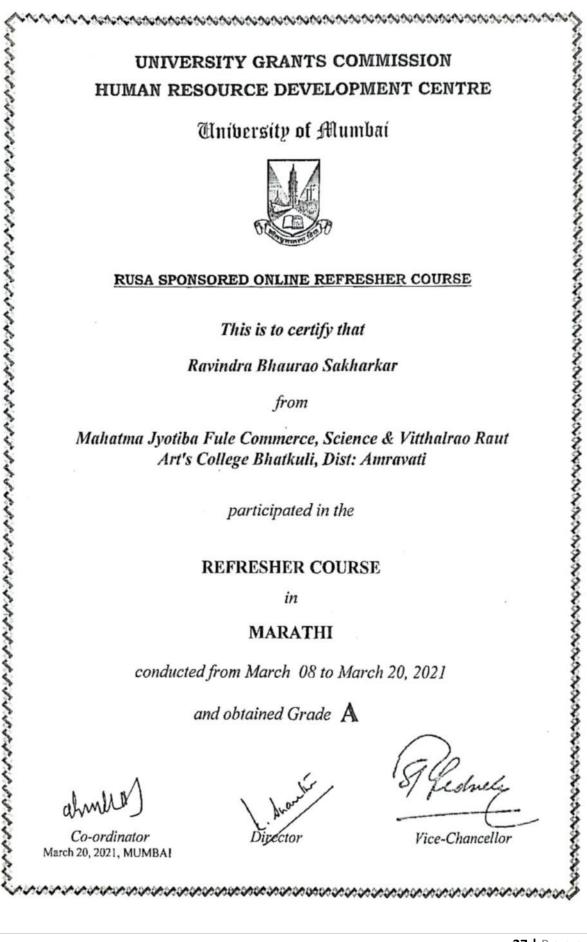

| S.<br>No. | Name of the participant | Title of the FDP / professional<br>development / administrative<br>training program                         | Dates (from-to)<br>(DD-MM-YYYY) |
|-----------|-------------------------|-------------------------------------------------------------------------------------------------------------|---------------------------------|
| 1         | Dr. A. U. Ghaware       | 4 week Induction/Orientation<br>Program                                                                     | 04/06/2020 –<br>01/07/2020      |
| 2         | Mr. V. D. Wankhade      | 4 week Induction/Orientation<br>Program                                                                     | 04/06/2020 –<br>01/07/2020      |
| 3         | Dr. V. R. Narkhedkar    | 4 week Induction/Orientation<br>Program                                                                     | 04/06/2020 -<br>01/07/2020      |
| 4         | Dr. L. D. Bodile        | 65 <sup>th</sup> STC on E-Content<br>Development                                                            | 25/06/2020 –<br>01/07/2020      |
| 5         | Dr. M. M. Pimple        | 84 <sup>th</sup> STC on E-Content<br>Development                                                            | 09/07/2020 -<br>15/07/2020      |
| 6         | Dr. S. R. Takpire       | Faculty Induction Program II<br>(Guru Dakshata)                                                             | 01/12/2020 -<br>30/12/2020      |
| 7         | Mr. K. S. Shelki        | 4 week Induction/Orientation<br>Program                                                                     | 10/12/2020 –<br>08/01/2021      |
| 8         | Dr. R. B. Sakharkar     | 4 week Induction/Orientation<br>Program                                                                     | 10/12/2020 –<br>08/01/2021      |
| 9         | Dr. A. B. Ingole        | Refresher Course: Novel<br>Insights in Life Sciences<br>Research (Interdisciplinary)                        | 15/02/2021 –<br>27/02/2021      |
| 10        | Dr. R. B. Sakharkar     | Refresher Course in Marathi                                                                                 | 08/03/2021 -<br>20/03/2021      |
| 11        | Dr. L. D. Bodile        | Refresher Course on<br>Cognitive Economics                                                                  | 15/03/2021 -<br>27/03/2021      |
| 12        | Dr. V. R. Narkhedkar    | Two Weeks National<br>Interdisciplinary Refresher<br>Course on Research<br>Methodology and Data<br>Analysis | 24/03/2021 –<br>07/04/2021      |
| 13        | Mr. S. S. Wankhade      | 4 week Induction/Orientation<br>Program                                                                     | 04/06/2020 –<br>01/07/2020      |