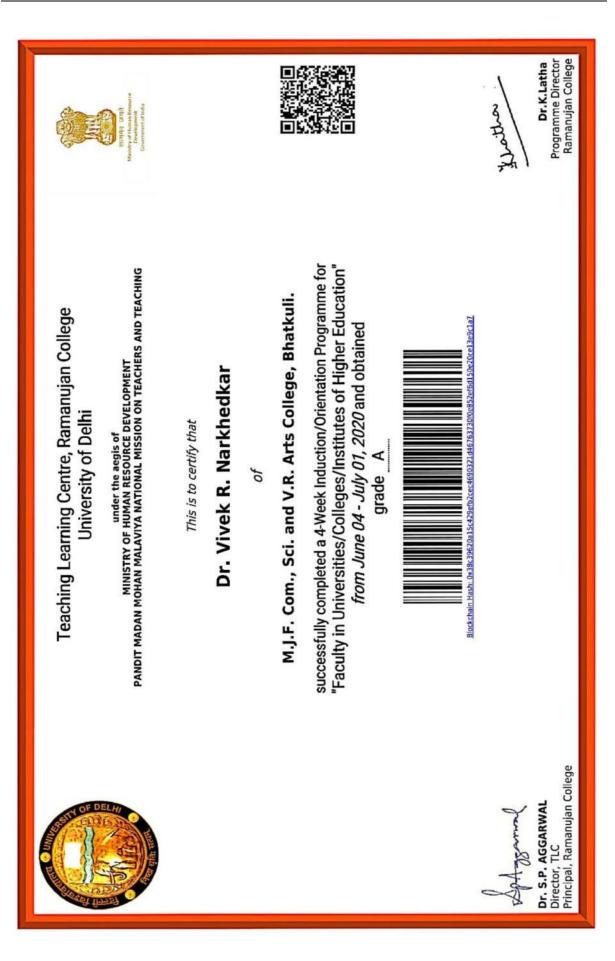

### Year 2019-20

| S.<br>No. | Name of the participant | Title of the FDP / professional<br>development / administrative<br>training program     | Dates (from-to)<br>(DD-MM-YYYY) |
|-----------|-------------------------|-----------------------------------------------------------------------------------------|---------------------------------|
| 1         | Dr. S. P. Kalbende      | Refresher Course in Life<br>Science (Botany)                                            | 07/01/2020 -<br>20/01/2020      |
| 2         | Dr. A. B. Ingole        | Refresher Course in Life<br>Sciences (Zoology)                                          | 07/01/2020 -<br>20/01/2020      |
| 3         | Mr. G. W. Nishane       | Five Day's National Workshop<br>on KOHA and D-Space                                     | 28/01/2020 -<br>01/02/2020      |
| 4         | Dr. N. N. Gedam         | Refresher Course in<br>Environmental Science                                            | 24/02/2020 -<br>07/03/2020      |
| 5         | Dr. R. B. Pedhekar      | Refresher Course in<br>Environmental Science                                            | 24/02/2020 -<br>07/03/2020      |
| 6         | Dr. V. R. Narkhedkar    | Managing Online Classes and<br>Co-Creating MOOCs                                        | 20/04/2020 -<br>06/05/2020      |
| 7         | Dr. A. B. Ingole        | Managing Online Classes and<br>Co-Creating MOOCs 2.0                                    | 18/05/2020 -<br>03/06/2020      |
| 8         | Dr. M. K. Phule         | Short Term Course on MOOCs,<br>E-Content, Development and<br>Open Educational Resources | 19/08/2019 –<br>24/08/2019      |