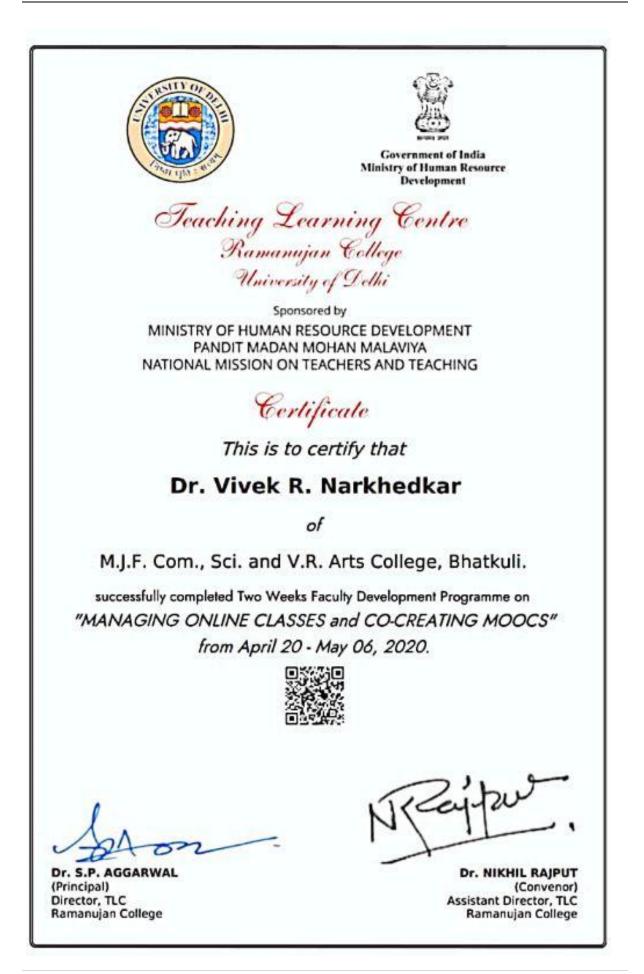

### Year 2019-20

| S.<br>No. | Name of the participant | Title of the FDP / professional<br>development / administrative<br>training program     | Dates (from-to)<br>(DD-MM-YYYY) |
|-----------|-------------------------|-----------------------------------------------------------------------------------------|---------------------------------|
| 1         | Dr. S. P. Kalbende      | Refresher Course in Life<br>Science (Botany)                                            | 07/01/2020 -<br>20/01/2020      |
| 2         | Dr. A. B. Ingole        | Refresher Course in Life<br>Sciences (Zoology)                                          | 07/01/2020 -<br>20/01/2020      |
| 3         | Mr. G. W. Nishane       | Five Day's National Workshop<br>on KOHA and D-Space                                     | 28/01/2020 -<br>01/02/2020      |
| 4         | Dr. N. N. Gedam         | Refresher Course in<br>Environmental Science                                            | 24/02/2020 -<br>07/03/2020      |
| 5         | Dr. R. B. Pedhekar      | Refresher Course in<br>Environmental Science                                            | 24/02/2020 -<br>07/03/2020      |
| 6         | Dr. V. R. Narkhedkar    | Managing Online Classes and<br>Co-Creating MOOCs                                        | 20/04/2020 -<br>06/05/2020      |
| 7         | Dr. A. B. Ingole        | Managing Online Classes and<br>Co-Creating MOOCs 2.0                                    | 18/05/2020 -<br>03/06/2020      |
| 8         | Dr. M. K. Phule         | Short Term Course on MOOCs,<br>E-Content, Development and<br>Open Educational Resources | 19/08/2019 –<br>24/08/2019      |