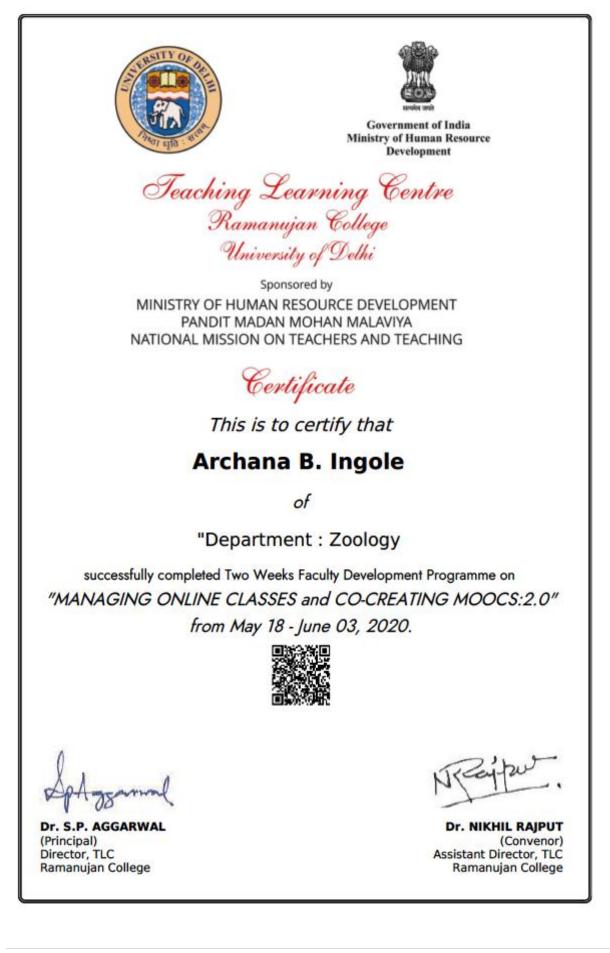

### Year 2019-20

| S.<br>No. | Name of the participant | Title of the FDP / professional<br>development / administrative<br>training program     | Dates (from-to)<br>(DD-MM-YYYY) |
|-----------|-------------------------|-----------------------------------------------------------------------------------------|---------------------------------|
| 1         | Dr. S. P. Kalbende      | Refresher Course in Life<br>Science (Botany)                                            | 07/01/2020 -<br>20/01/2020      |
| 2         | Dr. A. B. Ingole        | Refresher Course in Life<br>Sciences (Zoology)                                          | 07/01/2020 -<br>20/01/2020      |
| 3         | Mr. G. W. Nishane       | Five Day's National Workshop<br>on KOHA and D-Space                                     | 28/01/2020 -<br>01/02/2020      |
| 4         | Dr. N. N. Gedam         | Refresher Course in<br>Environmental Science                                            | 24/02/2020 -<br>07/03/2020      |
| 5         | Dr. R. B. Pedhekar      | Refresher Course in<br>Environmental Science                                            | 24/02/2020 -<br>07/03/2020      |
| 6         | Dr. V. R. Narkhedkar    | Managing Online Classes and<br>Co-Creating MOOCs                                        | 20/04/2020 -<br>06/05/2020      |
| 7         | Dr. A. B. Ingole        | Managing Online Classes and<br>Co-Creating MOOCs 2.0                                    | 18/05/2020 -<br>03/06/2020      |
| 8         | Dr. M. K. Phule         | Short Term Course on MOOCs,<br>E-Content, Development and<br>Open Educational Resources | 19/08/2019 –<br>24/08/2019      |