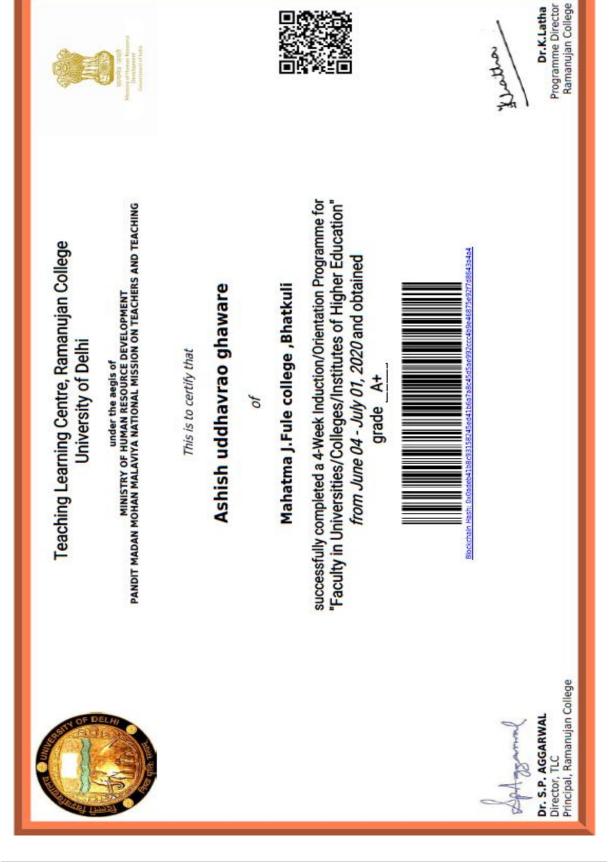

| S.<br>No. | Name of the participant | Title of the FDP / professional<br>development / administrative<br>training program                         | Dates (from-to)<br>(DD-MM-YYYY) |
|-----------|-------------------------|-------------------------------------------------------------------------------------------------------------|---------------------------------|
| 1         | Dr. A. U. Ghaware       | 4 week Induction/Orientation<br>Program                                                                     | 04/06/2020 –<br>01/07/2020      |
| 2         | Mr. V. D. Wankhade      | 4 week Induction/Orientation<br>Program                                                                     | 04/06/2020 –<br>01/07/2020      |
| 3         | Dr. V. R. Narkhedkar    | 4 week Induction/Orientation<br>Program                                                                     | 04/06/2020 -<br>01/07/2020      |
| 4         | Dr. L. D. Bodile        | 65 <sup>th</sup> STC on E-Content<br>Development                                                            | 25/06/2020 –<br>01/07/2020      |
| 5         | Dr. M. M. Pimple        | 84 <sup>th</sup> STC on E-Content<br>Development                                                            | 09/07/2020 -<br>15/07/2020      |
| 6         | Dr. S. R. Takpire       | Faculty Induction Program II<br>(Guru Dakshata)                                                             | 01/12/2020 -<br>30/12/2020      |
| 7         | Mr. K. S. Shelki        | 4 week Induction/Orientation<br>Program                                                                     | 10/12/2020 –<br>08/01/2021      |
| 8         | Dr. R. B. Sakharkar     | 4 week Induction/Orientation<br>Program                                                                     | 10/12/2020 –<br>08/01/2021      |
| 9         | Dr. A. B. Ingole        | Refresher Course: Novel<br>Insights in Life Sciences<br>Research (Interdisciplinary)                        | 15/02/2021 –<br>27/02/2021      |
| 10        | Dr. R. B. Sakharkar     | Refresher Course in Marathi                                                                                 | 08/03/2021 -<br>20/03/2021      |
| 11        | Dr. L. D. Bodile        | Refresher Course on<br>Cognitive Economics                                                                  | 15/03/2021 -<br>27/03/2021      |
| 12        | Dr. V. R. Narkhedkar    | Two Weeks National<br>Interdisciplinary Refresher<br>Course on Research<br>Methodology and Data<br>Analysis | 24/03/2021 –<br>07/04/2021      |
| 13        | Mr. S. S. Wankhade      | 4 week Induction/Orientation<br>Program                                                                     | 04/06/2020 –<br>01/07/2020      |