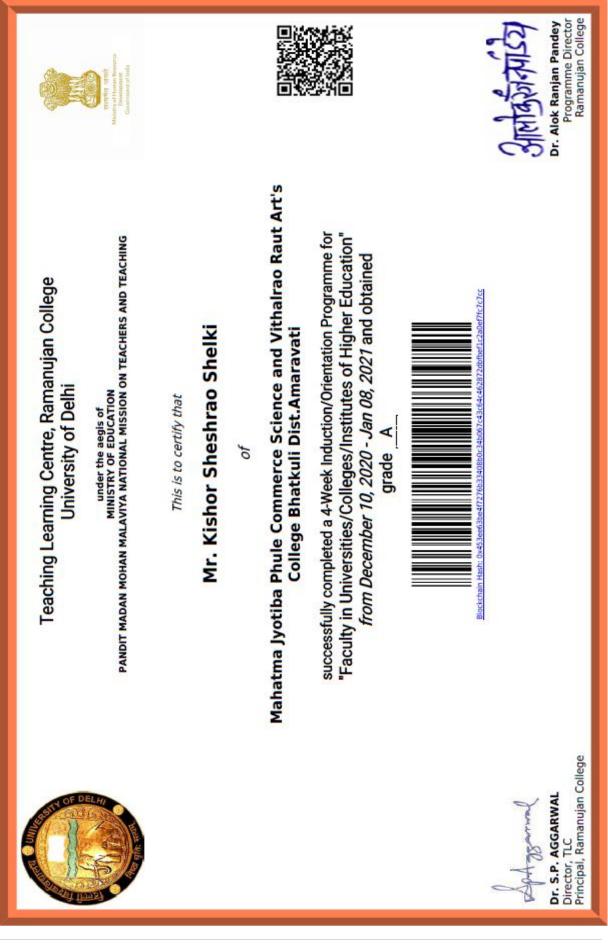

| S.<br>No. | Name of the participant | Title of the FDP / professional<br>development / administrative<br>training program                         | Dates (from-to)<br>(DD-MM-YYYY) |
|-----------|-------------------------|-------------------------------------------------------------------------------------------------------------|---------------------------------|
| 1         | Dr. A. U. Ghaware       | 4 week Induction/Orientation<br>Program                                                                     | 04/06/2020 –<br>01/07/2020      |
| 2         | Mr. V. D. Wankhade      | 4 week Induction/Orientation<br>Program                                                                     | 04/06/2020 –<br>01/07/2020      |
| 3         | Dr. V. R. Narkhedkar    | 4 week Induction/Orientation<br>Program                                                                     | 04/06/2020 -<br>01/07/2020      |
| 4         | Dr. L. D. Bodile        | 65 <sup>th</sup> STC on E-Content<br>Development                                                            | 25/06/2020 –<br>01/07/2020      |
| 5         | Dr. M. M. Pimple        | 84 <sup>th</sup> STC on E-Content<br>Development                                                            | 09/07/2020 -<br>15/07/2020      |
| 6         | Dr. S. R. Takpire       | Faculty Induction Program II<br>(Guru Dakshata)                                                             | 01/12/2020 -<br>30/12/2020      |
| 7         | Mr. K. S. Shelki        | 4 week Induction/Orientation<br>Program                                                                     | 10/12/2020 –<br>08/01/2021      |
| 8         | Dr. R. B. Sakharkar     | 4 week Induction/Orientation<br>Program                                                                     | 10/12/2020 –<br>08/01/2021      |
| 9         | Dr. A. B. Ingole        | Refresher Course: Novel<br>Insights in Life Sciences<br>Research (Interdisciplinary)                        | 15/02/2021 –<br>27/02/2021      |
| 10        | Dr. R. B. Sakharkar     | Refresher Course in Marathi                                                                                 | 08/03/2021 -<br>20/03/2021      |
| 11        | Dr. L. D. Bodile        | Refresher Course on<br>Cognitive Economics                                                                  | 15/03/2021 -<br>27/03/2021      |
| 12        | Dr. V. R. Narkhedkar    | Two Weeks National<br>Interdisciplinary Refresher<br>Course on Research<br>Methodology and Data<br>Analysis | 24/03/2021 –<br>07/04/2021      |
| 13        | Mr. S. S. Wankhade      | 4 week Induction/Orientation<br>Program                                                                     | 04/06/2020 –<br>01/07/2020      |