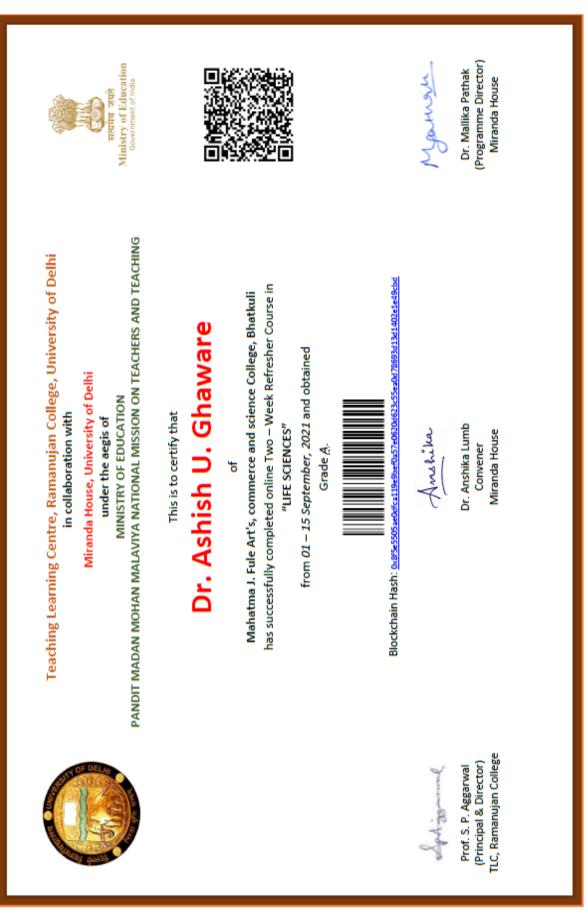

#### Year 2021-22

| S.<br>No. | Name of the participant | Title of the FDP / professional<br>development / administrative<br>training program | Dates (from-to)<br>(DD-MM-YYYY) |
|-----------|-------------------------|-------------------------------------------------------------------------------------|---------------------------------|
| 1         | Dr. G. C. Shende        | Faculty Induction Program IV<br>(Guru Dakshata)                                     | 30/08/2021 -<br>30/09/2021      |
| 2         | Dr. M. U. Bambole       | Faculty Induction Program IV<br>(Guru Dakshata)                                     | 30/08/2021 -<br>30/09/2021      |
| 3         | Dr. A. U. Ghaware       | Two Weeks Refresher Course<br>in Life Sciences                                      | 01/09/2021 -<br>15/09/2021      |
| 4         | Dr. R. B. Pedhekar      | Refresher Course in Material                                                        | 24/09/2021 -                    |