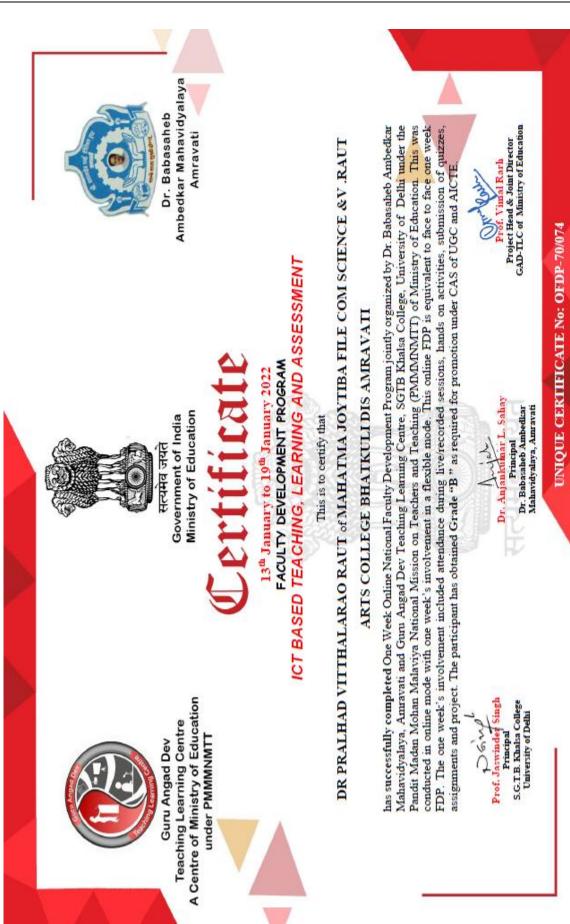

#### Year 2021-22

| S.<br>No. | Name of the participant | Title of the FDP / professional<br>development / administrative<br>training program | Dates (from-to)<br>(DD-MM-YYYY) |
|-----------|-------------------------|-------------------------------------------------------------------------------------|---------------------------------|
| 1         | Dr. G. C. Shende        | Faculty Induction Program IV<br>(Guru Dakshata)                                     | 30/08/2021 -<br>30/09/2021      |
| 2         | Dr. M. U. Bambole       | Faculty Induction Program IV<br>(Guru Dakshata)                                     | 30/08/2021 -<br>30/09/2021      |
| 3         | Dr. A. U. Ghaware       | Two Weeks Refresher Course<br>in Life Sciences                                      | 01/09/2021 -<br>15/09/2021      |
| 4         | Dr. R. B. Pedhekar      | Refresher Course in Material                                                        | 24/09/2021 -                    |

|   |                    | Science and Technology                                                                                          | 08/10/2021                 |
|---|--------------------|-----------------------------------------------------------------------------------------------------------------|----------------------------|
| 5 | Dr. P. V. Raut     | One Week Online National<br>Faculty Development<br>Program on ICT Based<br>Teaching, Learning and<br>Assessment | 13/01/2022 –<br>19/01/2022 |
| 6 | Mr. S. S. Wankhade | Refresher Course in Advanced<br>Research Methodology                                                            | 20/08/2021 -<br>03/09/2021 |