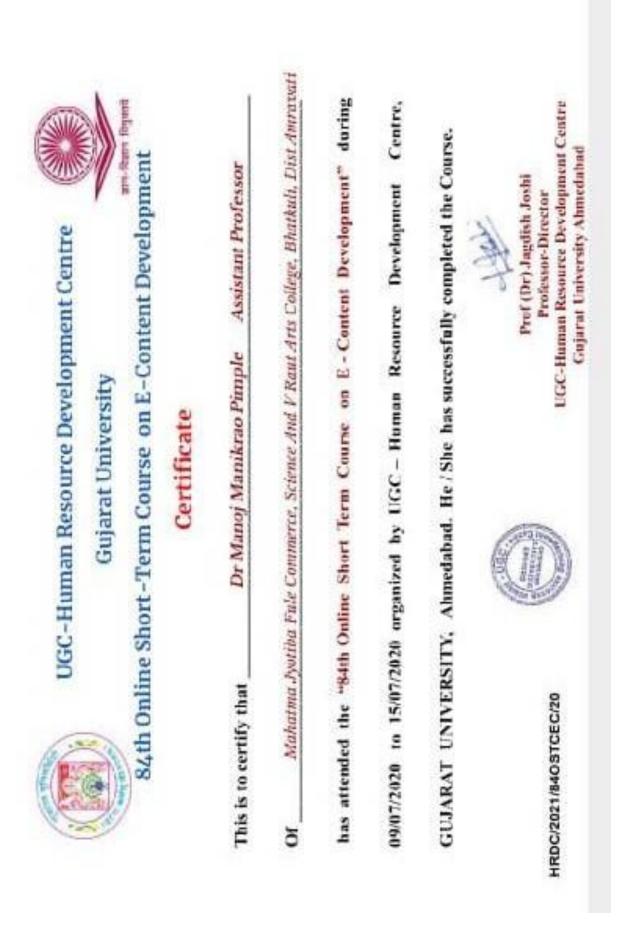

| S.<br>No. | Name of the participant | Title of the FDP / professional<br>development / administrative<br>training program                         | Dates (from-to)<br>(DD-MM-YYYY) |
|-----------|-------------------------|-------------------------------------------------------------------------------------------------------------|---------------------------------|
| 1         | Dr. A. U. Ghaware       | 4 week Induction/Orientation<br>Program                                                                     | 04/06/2020 –<br>01/07/2020      |
| 2         | Mr. V. D. Wankhade      | 4 week Induction/Orientation<br>Program                                                                     | 04/06/2020 –<br>01/07/2020      |
| 3         | Dr. V. R. Narkhedkar    | 4 week Induction/Orientation<br>Program                                                                     | 04/06/2020 -<br>01/07/2020      |
| 4         | Dr. L. D. Bodile        | 65 <sup>th</sup> STC on E-Content<br>Development                                                            | 25/06/2020 –<br>01/07/2020      |
| 5         | Dr. M. M. Pimple        | 84 <sup>th</sup> STC on E-Content<br>Development                                                            | 09/07/2020 -<br>15/07/2020      |
| 6         | Dr. S. R. Takpire       | Faculty Induction Program II<br>(Guru Dakshata)                                                             | 01/12/2020 -<br>30/12/2020      |
| 7         | Mr. K. S. Shelki        | 4 week Induction/Orientation<br>Program                                                                     | 10/12/2020 –<br>08/01/2021      |
| 8         | Dr. R. B. Sakharkar     | 4 week Induction/Orientation<br>Program                                                                     | 10/12/2020 –<br>08/01/2021      |
| 9         | Dr. A. B. Ingole        | Refresher Course: Novel<br>Insights in Life Sciences<br>Research (Interdisciplinary)                        | 15/02/2021 –<br>27/02/2021      |
| 10        | Dr. R. B. Sakharkar     | Refresher Course in Marathi                                                                                 | 08/03/2021 -<br>20/03/2021      |
| 11        | Dr. L. D. Bodile        | Refresher Course on<br>Cognitive Economics                                                                  | 15/03/2021 -<br>27/03/2021      |
| 12        | Dr. V. R. Narkhedkar    | Two Weeks National<br>Interdisciplinary Refresher<br>Course on Research<br>Methodology and Data<br>Analysis | 24/03/2021 –<br>07/04/2021      |
| 13        | Mr. S. S. Wankhade      | 4 week Induction/Orientation<br>Program                                                                     | 04/06/2020 –<br>01/07/2020      |