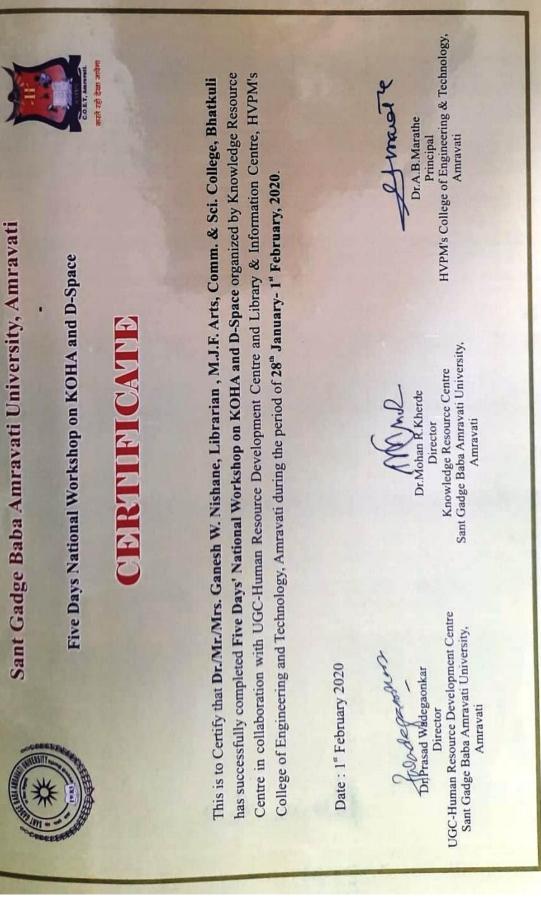

### Year 2019-20

| S.<br>No. | Name of the participant | Title of the FDP / professional<br>development / administrative<br>training program     | Dates (from-to)<br>(DD-MM-YYYY) |
|-----------|-------------------------|-----------------------------------------------------------------------------------------|---------------------------------|
| 1         | Dr. S. P. Kalbende      | Refresher Course in Life<br>Science (Botany)                                            | 07/01/2020 -<br>20/01/2020      |
| 2         | Dr. A. B. Ingole        | Refresher Course in Life<br>Sciences (Zoology)                                          | 07/01/2020 -<br>20/01/2020      |
| 3         | Mr. G. W. Nishane       | Five Day's National Workshop<br>on KOHA and D-Space                                     | 28/01/2020 -<br>01/02/2020      |
| 4         | Dr. N. N. Gedam         | Refresher Course in<br>Environmental Science                                            | 24/02/2020 -<br>07/03/2020      |
| 5         | Dr. R. B. Pedhekar      | Refresher Course in<br>Environmental Science                                            | 24/02/2020 -<br>07/03/2020      |
| 6         | Dr. V. R. Narkhedkar    | Managing Online Classes and<br>Co-Creating MOOCs                                        | 20/04/2020 -<br>06/05/2020      |
| 7         | Dr. A. B. Ingole        | Managing Online Classes and<br>Co-Creating MOOCs 2.0                                    | 18/05/2020 -<br>03/06/2020      |
| 8         | Dr. M. K. Phule         | Short Term Course on MOOCs,<br>E-Content, Development and<br>Open Educational Resources | 19/08/2019 –<br>24/08/2019      |