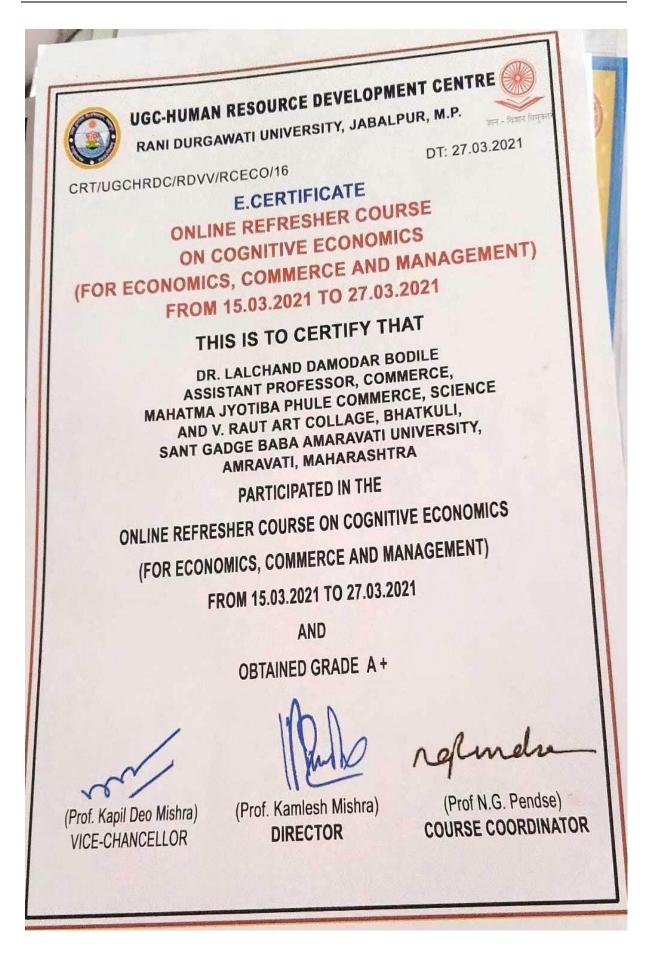

| S.<br>No. | Name of the participant | Title of the FDP / professional<br>development / administrative<br>training program                         | Dates (from-to)<br>(DD-MM-YYYY) |
|-----------|-------------------------|-------------------------------------------------------------------------------------------------------------|---------------------------------|
| 1         | Dr. A. U. Ghaware       | 4 week Induction/Orientation<br>Program                                                                     | 04/06/2020 –<br>01/07/2020      |
| 2         | Mr. V. D. Wankhade      | 4 week Induction/Orientation<br>Program                                                                     | 04/06/2020 –<br>01/07/2020      |
| 3         | Dr. V. R. Narkhedkar    | 4 week Induction/Orientation<br>Program                                                                     | 04/06/2020 -<br>01/07/2020      |
| 4         | Dr. L. D. Bodile        | 65 <sup>th</sup> STC on E-Content<br>Development                                                            | 25/06/2020 –<br>01/07/2020      |
| 5         | Dr. M. M. Pimple        | 84 <sup>th</sup> STC on E-Content<br>Development                                                            | 09/07/2020 -<br>15/07/2020      |
| 6         | Dr. S. R. Takpire       | Faculty Induction Program II<br>(Guru Dakshata)                                                             | 01/12/2020 -<br>30/12/2020      |
| 7         | Mr. K. S. Shelki        | 4 week Induction/Orientation<br>Program                                                                     | 10/12/2020 –<br>08/01/2021      |
| 8         | Dr. R. B. Sakharkar     | 4 week Induction/Orientation<br>Program                                                                     | 10/12/2020 –<br>08/01/2021      |
| 9         | Dr. A. B. Ingole        | Refresher Course: Novel<br>Insights in Life Sciences<br>Research (Interdisciplinary)                        | 15/02/2021 –<br>27/02/2021      |
| 10        | Dr. R. B. Sakharkar     | Refresher Course in Marathi                                                                                 | 08/03/2021 -<br>20/03/2021      |
| 11        | Dr. L. D. Bodile        | Refresher Course on<br>Cognitive Economics                                                                  | 15/03/2021 -<br>27/03/2021      |
| 12        | Dr. V. R. Narkhedkar    | Two Weeks National<br>Interdisciplinary Refresher<br>Course on Research<br>Methodology and Data<br>Analysis | 24/03/2021 –<br>07/04/2021      |
| 13        | Mr. S. S. Wankhade      | 4 week Induction/Orientation<br>Program                                                                     | 04/06/2020 –<br>01/07/2020      |