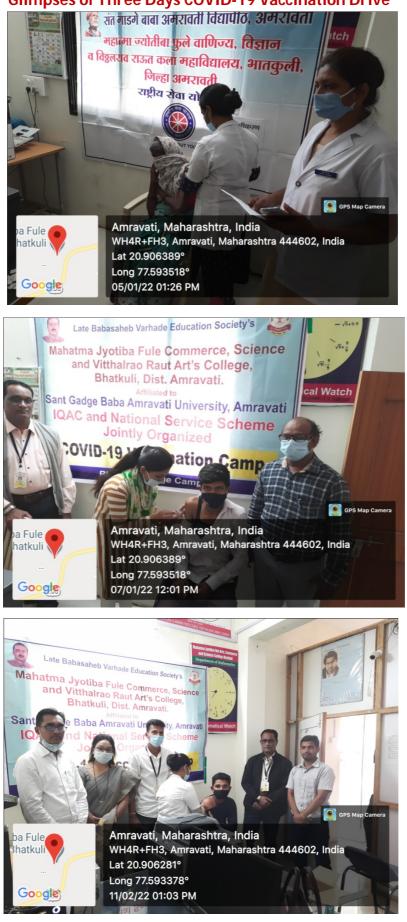

#### 3. Optimal Utilization of Resources:

Academic and infrastructural resources are optimally utilized.

- The college operates in two shifts i.e. the daily schedule is in morning and afternoon shift.
- The infrastructural facilities like the seminar hall and college ground are given to government and non-government organizations to conduct various events like sports competitions, etc.
- During the pandemic, college completed social responsibility by conducting vaccination drive for students, staff and local residents.
- The college had also provided infrastructure and play ground for organizing sport events of Zilha Parishad Schools.
- The college had also provided infrastructure for conducting parent University's election of senate, academic council, etc.
- The college provided space for keeping wrestling mats and wrestling practice to Bhatkuli Taluka Kustigir Talim Sangh.
- The classrooms are provided to conduct the HSC examinations.
- The college had also provided play ground for organizing sport events of Nehru Yuva Kendra, District Sport Office, Ministry of Youth Affairs and Sports, Govt. of India.
- As per the directions from parent University, the institute has provided platform for the conduction of Second Day of Lecture series on 'Gramgeeta'.
- As per the directions from parent University, the institute has also provided platform for the conduction of Third Day of Lecture series on 'The Teachings of Founder of Mahanubhav Panth'.