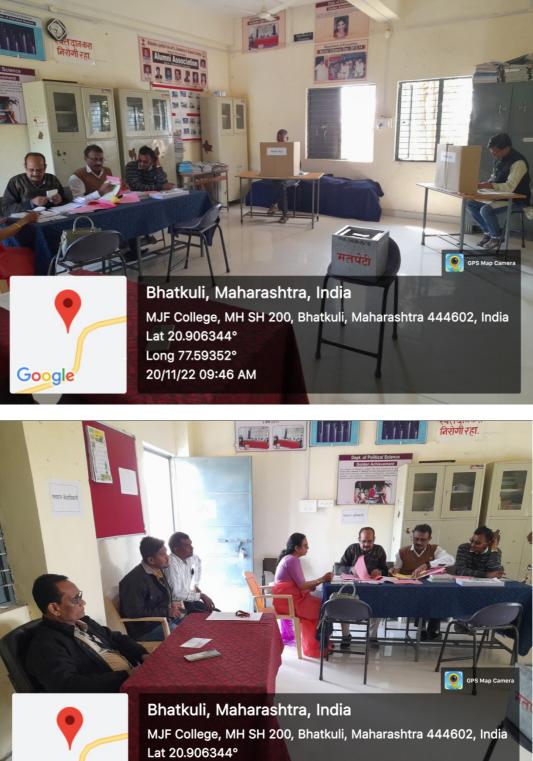

#### 3. Optimal Utilization of Resources:

Academic and infrastructural resources are optimally utilized.

- The college operates in two shifts i.e. the daily schedule is in morning and afternoon shift.
- The infrastructural facilities like the seminar hall and college ground are given to government and non-government organizations to conduct various events like sports competitions, etc.
- During the pandemic, college completed social responsibility by conducting vaccination drive for students, staff and local residents.
- The college had also provided infrastructure and play ground for organizing sport events of Zilha Parishad Schools.
- The college had also provided infrastructure for conducting parent University's election of senate, academic council, etc.
- The college provided space for keeping wrestling mats and wrestling practice to Bhatkuli Taluka Kustigir Talim Sangh.
- The classrooms are provided to conduct the HSC examinations.
- The college had also provided play ground for organizing sport events of Nehru Yuva Kendra, District Sport Office, Ministry of Youth Affairs and Sports, Govt. of India.
- As per the directions from parent University, the institute has provided platform for the conduction of Second Day of Lecture series on 'Gramgeeta'.
- As per the directions from parent University, the institute has also provided platform for the conduction of Third Day of Lecture series on 'The Teachings of Founder of Mahanubhav Panth'.