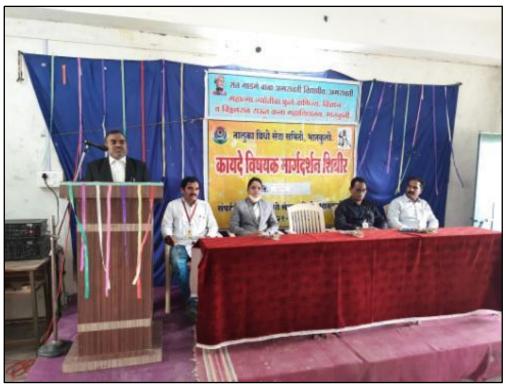

#### **LEGAL GUIDANCE AWARENESS CAMP 2021-22**

# Mahatma Jyotiba Fule Commerce, Science and Vitthalrao Raut Art's College, Bhatkuli, Dist. Amravati Department of National Service Scheme Academic Year 2021 – 22

#### A Report of Legal Guidance Awareness Camp

A Legal Guidance Awareness Camp was conducted by Department of National Service Scheme, Mahatma Jyotiba Fule Commerce, Science and Vitthalrao Raut Art's College, Bhatkuli run by Babasaheb Varhade Education Society, Amravati, in association with Taluka Vidhi Seva Samiti, Bhatkuli under Azadi Ka Amrit Mahotsav campaign on October 07<sup>th</sup>, 2021.

Dr. K. S. Jamdhade, Principal of the college presided over this program. Ms. Seema A. Ladse, Civil Judge and Chairman, Taluka Vidhi Samiti, Bhatkuli, was present as a Chief Guest for the program. Advocate Shri U. N. Karde and Dr. Pralhad Raut, Director of the Physical Education Department of the college, were present as a Guest of Honor.

Ms. Seema Ladse gave guidance on the Protection of Children from Sexual Offenses Act (POCSO Act). While giving guidance on the topic of Youth Day and Electronic Media, the key speakers gave detailed guidance on the misuse of mobile phones by today's youth and related legal information. Information was also given about how today's young generation fall victim to wrong news coming through What's App and how crimes are unknowingly committed by sending the same wrong news to others.

The program was anchored by Dr. Indrajeet Rajput, Head of Economics Department. Dr. Niraj N. Gedam, NSS Program Officer proposed vote of thanks. Mr. Gajanan Manjare, Mr. Rajesh Patankar, Mr. Manish Adhau and Police Constable Shabbirbhai from Taluka Vidhi Seva Samiti, Bhatkuli were mainly present. Total 68 college students along with staff members attended the said program.