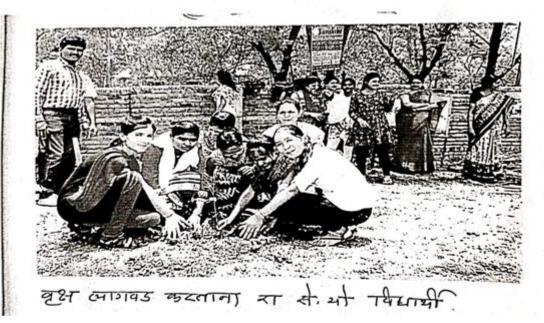

#### **A Report of Tree Plantation Program**

On 31/07/2019, a tree plantation and tree maintenance program was conducted in the college premises by the NSS Department. Tree plantation was done in the hands of Principal Dr. K. S. Jamdhade Sir as well as teaching, non-teaching staff and NSS volunteers. A large number of college students were present on this occasion.

Tree Plantation by the hands of NSS Volunteer

~20

**NSS Co-ordinator** 

Principala Mahatma wotibu Full Commerce, Science & Vithalrao Raut Arts College, Bhatkuli Dist. Amravati

Wotiba Fule Commerce, Scien Date - 31/7/2019 Page No. oH syn Date : 21 11.61  $\mathfrak{O}$ 1 ngal 2 Sanduya clone Khar QADUR. 3 Dueje Sak Adnan Sam D 12 1 (5) B.geitst Sheadlin Mot him jahead 1 Base Hind (6) Mahammad and p. p. weinhode Payal wankhade Bisc 1st. P Dhanedhaz Bhubham Dilpras B.SC S. D. D. (8) A. Danis Abdul. Danish A. Kyzeem B.Sc II 021 Nivya wankhade B. Can I's + Duig. W (20) ARD. Abelul Birun Abelul Russofue B.Sc II (th) Shuelg.R. Shueta B.A.Ist Rangialo an B.SCI mohammad Sufiran (13) Protwal N. moh B. Sc. 15+ (19) Prohoc Rolie nd. Rozithe md. Sodigle (13). Sham Assounder WINBA Ist Shaml.S 00 B.SCTI. Mohammael. Karp. (7) Pratily S. Raut (18) B.Sc. 1st P: S. Ralt Ahmend whard Operin. (19) B.SC. II Sitsat Su. Rambhal B. Alst 5.5. Rombhar 20) vaishnaui 5. charkhad BSCTT 20 8 Patil Anita Popaticy a B.Sc. IInd 23 Sachin Ajabrao Mankar B. com Ist Spmen/s. Nition shankarras Radge Khadge -BAIST kha 24 Akash Anin charm - B-s c.D. Athurail BR Kuldeep Remraswardhe B.Sc. II RRugreh 26