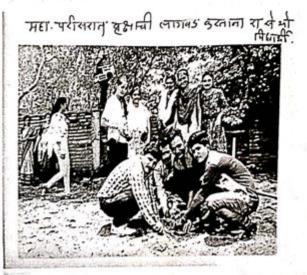

#### **A Report of Tree Plantation Program**

On 31/07/2019, a tree plantation and tree maintenance program was conducted in the college premises by the NSS Department. Tree plantation was done in the hands of Principal Dr. K. S. Jamdhade Sir as well as teaching, non-teaching staff and NSS volunteers. A large number of college students were present on this occasion.

Tree Plantation by the hands of NSS Volunteer

~20

**NSS Co-ordinator** 

Principala Mahatma wotibu Full Commerce, Science & Vithalrao Raut Arts College, Bhatkuli Dist. Amravati

Wotiba Fule Commerce, Scien Date - 31/7/2019 Page No. oH syn Date : 21 11.61  $\mathfrak{O}$ 1 ngal 2 Sanduya clone Khar QADUR. 3 Dueje Sak Adnan Sam D 12 1 (5) B.geitst Sheadlin Mot him jahead 1 Base Hind (6) Mahammad and p. p. weinhode Payal wankhade Bisc 1st. P Dhanedhaz Bhubham Dilpras B.SC S. D. D. (8) A. Danis Abdul. Danish A. Kyzeem B.Sc II 021 Nivya wankhade B. Can I's + Duig. W (20) ARD. Abelul Birun Abelul Russofue B.Sc II (th) Shuelg.R. Shueta B.A.Ist Rangialo an B.SCI mohammad Sufiran (13) Protwal N. moh B. Sc. 15+ (19) Prohoc Rolie nd. Rozithe md. Sodigle (13). Sham Assounder WINBA Ist Shaml.S 00 B.SCTI. Mohammael. Karp. (7) Pratily S. Raut (18) B.Sc. 1st P: S. Ralt Ahmend whard Operin. (19) B.SC. II Sitsat Su. Rambhal B. Alst 5.5. Rombhar 20) vaishnaui 5. charkhad BSCTT 20 8 Patil Anita Popaticy a B.Sc. IInd 23 Sachin Ajabrao Mankar B. com Ist Spmen/s. Nition shankarras Radge Khadge -BAIST kha 24 Akash Anin charm - B-s c.D. Athurail BR Kuldeep Remraswardhe B.Sc. II RRugreh 26