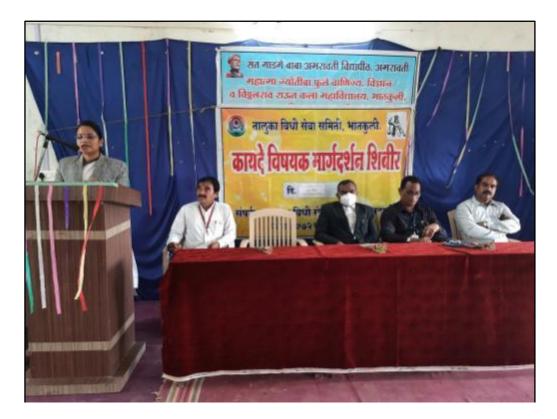

#### **LEGAL GUIDANCE AWARENESS CAMP 2021-22**

# Mahatma Jyotiba Fule Commerce, Science and Vitthalrao Raut Art's College, Bhatkuli, Dist. Amravati Department of National Service Scheme Academic Year 2021 – 22

#### A Report of Legal Guidance Awareness Camp

A Legal Guidance Awareness Camp was conducted by Department of National Service Scheme, Mahatma Jyotiba Fule Commerce, Science and Vitthalrao Raut Art's College, Bhatkuli run by Babasaheb Varhade Education Society, Amravati, in association with Taluka Vidhi Seva Samiti, Bhatkuli under Azadi Ka Amrit Mahotsav campaign on October 07<sup>th</sup>, 2021.

Dr. K. S. Jamdhade, Principal of the college presided over this program. Ms. Seema A. Ladse, Civil Judge and Chairman, Taluka Vidhi Samiti, Bhatkuli, was present as a Chief Guest for the program. Advocate Shri U. N. Karde and Dr. Pralhad Raut, Director of the Physical Education Department of the college, were present as a Guest of Honor.

Ms. Seema Ladse gave guidance on the Protection of Children from Sexual Offenses Act (POCSO Act). While giving guidance on the topic of Youth Day and Electronic Media, the key speakers gave detailed guidance on the misuse of mobile phones by today's youth and related legal information. Information was also given about how today's young generation fall victim to wrong news coming through What's App and how crimes are unknowingly committed by sending the same wrong news to others.

The program was anchored by Dr. Indrajeet Rajput, Head of Economics Department. Dr. Niraj N. Gedam, NSS Program Officer proposed vote of thanks. Mr. Gajanan Manjare, Mr. Rajesh Patankar, Mr. Manish Adhau and Police Constable Shabbirbhai from Taluka Vidhi Seva Samiti, Bhatkuli were mainly present. Total 68 college students along with staff members attended the said program.