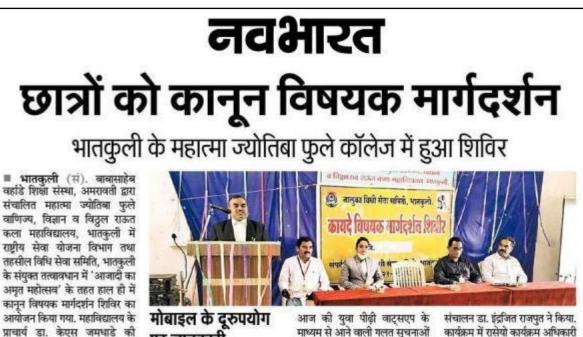

# नवभारत छात्रों को कानून विषयक मार्गदर्शन

भातकुली के महात्मा ज्योतिबा फुले कॉलेज में हुआ शिविर

 भातकुली (सं). बाबासहेब वहाँढे शिक्षा संस्था, अमरावती द्वारा संचालित महात्मा ज्योतिका फुले वाणिज्य, विज्ञान व विठ्ठल राजत वाणज्ञ, विद्यान व विद्यूत राउत, कला महाविद्यालय, भातकुली में प्रष्ट्रीय सेवा योजना विभाग तथा तहसील विधि सेवा समिति, भातकुली के संयुक्त तत्वावधान में आजादी का अपर्यजन तिज्या गया. महाविद्यालय के आयोजन किया गया. महाविद्यालय के प्राचार्य ठा. केएस जमधाढे को अध्यक्षता में हुए इस कार्यक्रम में बतौर प्रमुख अतिथी दिवानी न्यायाधीश तथा भातकुली तहसील विधि समिति के अध्यक्ष सीमा लाडसे, एड. युएन करडे तथा महाविद्यालय के शारीरिक शिक्षा विभागक डा. प्रल्हाद राकत उपस्थीत थे,

-2--NSS Co-ordinator

पर जानकारी

मुख्य वक्ताओं ने युवा दिन और इलेक्ट्रॉनिक मीडिया विषय पर मांगर्दान देते हुए युवाओं द्वारा मोबाइल के दुरूपयांग और इससे जुड़ो कानूनी जानकारी पर विस्तृत मार्गदर्शन दिया. उन्होंने यह भी बताया कि कैसे गलत सूचना दूसरों को ठनकी जानकारी के बिना प्रसारित की जाती है. सीमा लडसे ने यौन अपराधों से गलको का संरक्षण अधिनियम (पोक्सो एक्ट) पर भी मार्गदर्शन प्रदान किया. कार्यक्रम का सूत्र

Anravati Edition 15-october-2021 Page No. 3 enamer enavabbarat.com

sinal

डा. नीरज गेडाम, भातकुली तहसील विधि सेवा समिति के गजानन मांजरे,

राजेश पाटणकर, मनीष अढाऊ,

पुलिस कान्स्टेबल राब्धीर प्रमुखता से उपस्थित थे. इस कार्यक्रम में महाविद्यालय के विद्यार्थी तथा कर्मचारी बढ़ी संख्या में उपस्थित थे.

Mahatma .wotha Fule Commerce, Science & Vitth shan Raut Art-College, Bright as Park Amrendu

Amravati Edition 15-october-2021 Page No. 3 epaper.enavabharat.com

पर जानकारी प्रमुख अतिथी दिवानी न्यायाधीश तथा

अध्यक्षता में हुए इस कार्यक्रम में बतौर

भातकुली तहसील विधि समिति के

अध्यक्ष सीमा लाडसे, एड. युएन

करडे तथा महाविद्यालय के शारीरिक

शिक्षा विभागक डा. प्रल्हाद राऊत

उपस्थीत थे.

मुख्य वक्ताओं ने युवा दिन और इलेक्ट्रॉनिक मीडिया विषय पर मार्गदर्शन देते हुए युवाओं द्वारा मोबाइल के दरूपयोंग और इससे जुडी काननी जानकारी पर विस्तत मार्गदर्शन दिया. उन्होंने यह भी बताया कि कैसे प्रदान किया. कार्यक्रम का सुत्र

माध्यम से आने वाली गलत सूचनाओं का शिकार हो जाती है और कैसे वहीं गलत सूचना दूसरों को उनकी जानकारी के बिना प्रसारित की जाती है. सीमा लडसे ने यौन अपराधों से बालकों का संरक्षण अधिनियम (पोक्सो एक्ट) पर भी मार्गदर्शन

कार्यक्रम में रासेयो कार्यक्रम अधिकारी डा. नीरज गेडाम, भातकली तहसील विधि सेवा समिति के गजानन मांजरे. राजेश पाटणकर, मनीष अढाऊ, पुलिस कान्स्टेबल शब्बीर प्रमुखता से उपस्थित थे. इस कार्यक्रम में महाविद्यालय के विद्यार्थी तथा कर्मचारी बडी संख्या में उपस्थित थे.