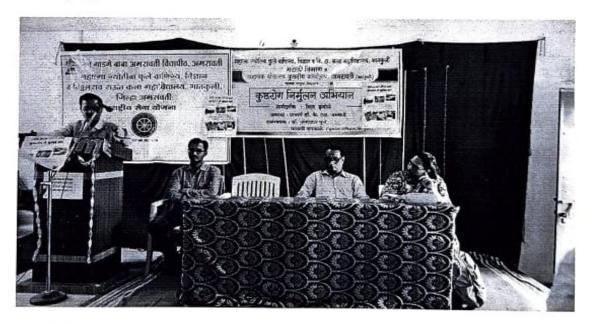

#### A Report of Legal Guidance Awareness Camp

A Legal Guidance Awareness Camp was conducted by Department of National Service Scheme, Mahatma Jyotiba Fule Commerce, Science and Vitthalrao Raut Art's College, Bhatkuli run by Babasaheb Varhade Education Society, Amravati, in association with Taluka Vidhi Seva Samiti, Bhatkuli under Azadi Ka Amrit Mahotsav campaign on October 07<sup>th</sup>, 2021.

Dr. K. S. Jamdhade, Principal of the college presided over this program. Ms. Seema A. Ladse, Civil Judge and Chairman, Taluka Vidhi Samiti, Bhatkuli, was present as a Chief Guest for the program. Advocate Shri U. N. Karde and Dr. Pralhad Raut, Director of the Physical Education Department of the college, were present as a Guest of Honor.

The program was anchored by Dr. Indrajeet Rajput, Head of Economics Department. Dr. Niraj N. Gedam, NSS Program Officer proposed vote of thanks. Mr. Gajanan Manjare, Mr. Rajesh Patankar, Mr. Manish Adhau and Police Constable Shabbirbhai from Taluka Vidhi Seva Samiti, Bhatkuli were mainly present. Total 68 college students along with staff members attended the said program.