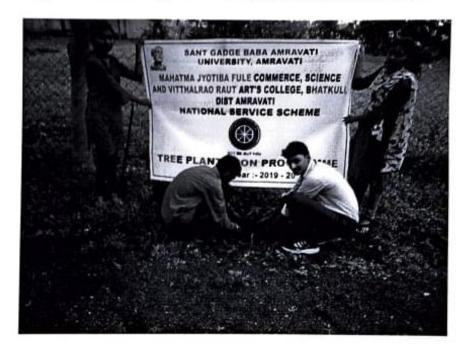

#### **A Report of Tree Plantation Program**

On 31/07/2019, a tree plantation and tree maintenance program was conducted in the college premises by the NSS Department. Tree plantation was done in the hands of Principal Dr. K. S. Jamdhade Sir as well as teaching, non-teaching staff and NSS volunteers. A large number of college students were present on this occasion.

Tree Plantation by the hands of NSS Volunteer

~20

**NSS Co-ordinator** 

Principala Mahatma wotibu Full Commerce, Science & Vithalrao Raut Arts College, Bhatkuli Dist. Amravati

Wotiba Fule Commerce, Scien Date - 31/7/2019 Page No. oH syn Date : 21 11.61  $\mathfrak{O}$ 1 ngal 2 Sanduya clone Khar QADUR. 3 Dueje Sak Adnan Sam D 12 1 (5) B.geitst Sheadlin Mot him jahead 1 Base Hind (6) Mahammad and p. p. weinhode Payal wankhade Bisc 1st. P Dhanedhaz Bhubham Dilpras B.SC S. D. D. (8) A. Danis Abdul. Danish A. Kyzeem B.Sc II 021 Nivya wankhade B. Can I's + Duig. W (20) ARD. Abelul Birun Abelul Russofue B.Sc II (th) Shuelg.R. Shueta B.A.Ist Rangialo an B.SCI mohammad Sufiran (13) Protwal N. moh B. Sc. 15+ (19) Prohoc Rolie nd. Rozithe md. Sodigle (13). Sham Assounder WINBA Ist Shaml.S 00 B.SCTI. Mohammael. Karp. (7) Pratily S. Raut (18) B.Sc. 1st P: S. Ralt Ahmend whard Operin. (19) B.SC. II Sitsat Su. Rambhal B. Alst 5.5. Rombhar 20) vaishnaui 5. charkhad BSCTT 20 8 Patil Anita Popaticy a B.Sc. IInd 23 Sachin Ajabrao Mankar B. com Ist Spmen/s. Nition shankarras Radge Khadge -BAIST kha 24 Akash Anin charm - B-s c.D. Athurail BR Kuldeep Remraswardhe B.Sc. II RRugreh 26