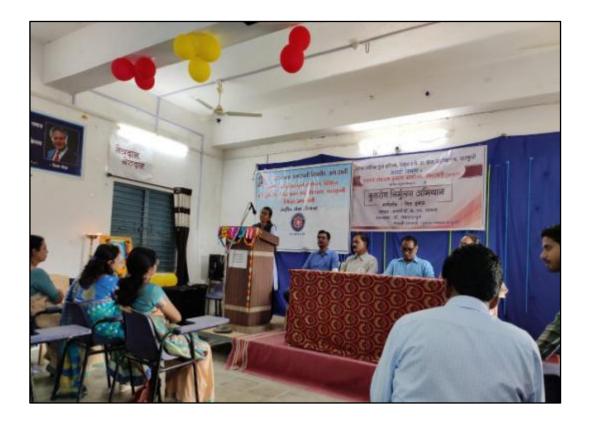

#### A Report of Legal Guidance Awareness Camp

A Legal Guidance Awareness Camp was conducted by Department of National Service Scheme, Mahatma Jyotiba Fule Commerce, Science and Vitthalrao Raut Art's College, Bhatkuli run by Babasaheb Varhade Education Society, Amravati, in association with Taluka Vidhi Seva Samiti, Bhatkuli under Azadi Ka Amrit Mahotsav campaign on October 07<sup>th</sup>, 2021.

Dr. K. S. Jamdhade, Principal of the college presided over this program. Ms. Seema A. Ladse, Civil Judge and Chairman, Taluka Vidhi Samiti, Bhatkuli, was present as a Chief Guest for the program. Advocate Shri U. N. Karde and Dr. Pralhad Raut, Director of the Physical Education Department of the college, were present as a Guest of Honor.

The program was anchored by Dr. Indrajeet Rajput, Head of Economics Department. Dr. Niraj N. Gedam, NSS Program Officer proposed vote of thanks. Mr. Gajanan Manjare, Mr. Rajesh Patankar, Mr. Manish Adhau and Police Constable Shabbirbhai from Taluka Vidhi Seva Samiti, Bhatkuli were mainly present. Total 68 college students along with staff members attended the said program.