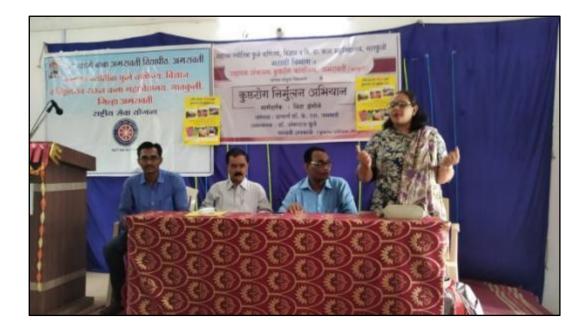

#### A Report of Legal Guidance Awareness Camp

A Legal Guidance Awareness Camp was conducted by Department of National Service Scheme, Mahatma Jyotiba Fule Commerce, Science and Vitthalrao Raut Art's College, Bhatkuli run by Babasaheb Varhade Education Society, Amravati, in association with Taluka Vidhi Seva Samiti, Bhatkuli under Azadi Ka Amrit Mahotsav campaign on October 07<sup>th</sup>, 2021.

Dr. K. S. Jamdhade, Principal of the college presided over this program. Ms. Seema A. Ladse, Civil Judge and Chairman, Taluka Vidhi Samiti, Bhatkuli, was present as a Chief Guest for the program. Advocate Shri U. N. Karde and Dr. Pralhad Raut, Director of the Physical Education Department of the college, were present as a Guest of Honor.

The program was anchored by Dr. Indrajeet Rajput, Head of Economics Department. Dr. Niraj N. Gedam, NSS Program Officer proposed vote of thanks. Mr. Gajanan Manjare, Mr. Rajesh Patankar, Mr. Manish Adhau and Police Constable Shabbirbhai from Taluka Vidhi Seva Samiti, Bhatkuli were mainly present. Total 68 college students along with staff members attended the said program.