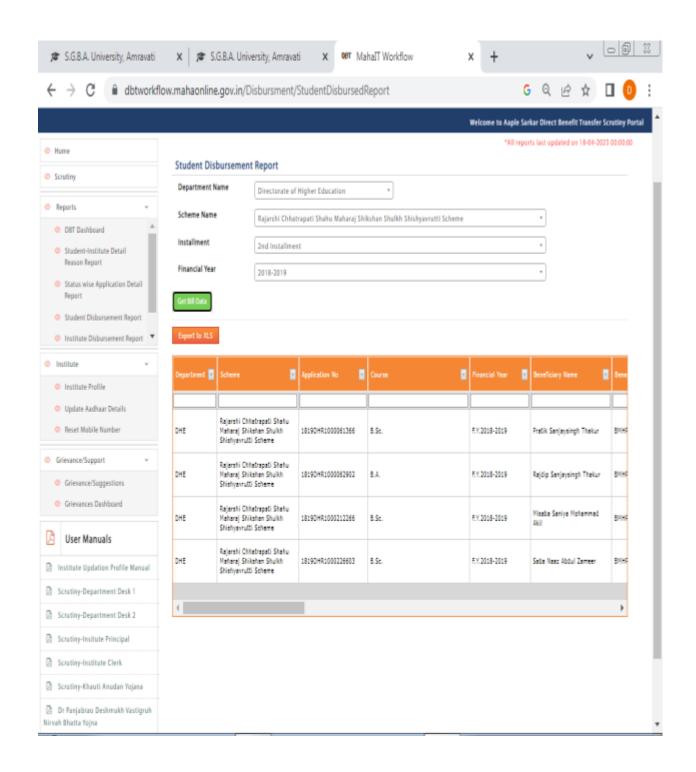

#### REPORT OF SANCTIONED SCHOLARSHIP Year 2018-19

| Sr.<br>No. | Depart<br>ment | Scheme                                      | Application No    | Course | Beneficiary Name          | Beneficiary ID | Status         |
|------------|----------------|---------------------------------------------|-------------------|--------|---------------------------|----------------|----------------|
| 2          | SJD            | Government of India Post-Matric Scholarship | 1819SJS1000553792 | B.A.   | Priti Subhash Lahupanchag | ВМНМС07929553  | Fund Disbursed |
| 3          | SJD            | Government of India Post-Matric Scholarship | 1819SJS1000527942 | B.A.   | Vrushali Kishor Ingale    | BMHMC08512136  | Fund Disbursed |
| 4          | VJNT           | Post Matric Scholarship to VJNT Students    | 1819VJV1000336153 | B.Com. | Sumit Manohar Kale        | BMHMC07837812  | Fund Disbursed |
| 5          | VJNT           | Post Matric Scholarship to VJNT Students    | 1819VJV1000331035 | B.A.   | Savita Panjabrao Bavane   | ВМНМС07694957  | Fund Disbursed |
| 6          | VJNT           | Post Matric Scholarship to VJNT Students    | 1819VJV1000233273 | B.Sc.  | Priya Rajesh Purbhe       | BMHMC07612335  | Fund Disbursed |
| 7          | TMLV           | Post Matric Scholarship to OBC Students     | 1819VJO1000675207 | B.Sc.  | Komal Prakash Prajapati   | ВМНМС07817757  | Fund Disbursed |
| 8          | TNLV           | Post Matric Scholarship to OBC Students     | 1819VJO1000679149 | B.Sc.  | Swaraj Gajanan Waghmare   | ВМНМС07537170  | Fund Disbursed |
| 9          | VJNT           | Post Matric Scholarship to OBC Students     | 1819VJO1000575107 | B.Com. | Trupti Anil Sagane        | BMHMC07618113  | Fund Disbursed |
| 10         | VJNT           | Post Matric Scholarship to OBC Students     | 1819VJO1000780235 | B.Sc.  | Vaishnavi Rajesh Kadam    | BMHMC08015526  | Fund Disbursed |
| 11         | VJNT           | Post Matric Scholarship to OBC Students     | 1819VJO1000686046 | B.Com. | Ashwini Balasaheb Mankar  | BMHMC07869652  | Fund Disbursed |
| 12         | VJNT           | Post Matric Scholarship to SBC Students     | 1819VJS1000049568 | B.A.   | Mamta Sahebrao Teli       | BMHMC07694424  | Fund Disbursed |
| 13         | VJNT           | Post Matric Scholarship to OBC Students     | 1819VJO1000779853 | B.Sc.  | Ankita Kailas Gawande     | BMHMC08080660  | Fund Disbursed |
| 14         | VJNT           | Post Matric Scholarship to OBC Students     | 1819VJO1000743148 | B.A.   | Ritika Prakash Prajapati  | BMHMC07816236  | Fund Disbursed |
| 16         | VJNT           | Post Matric Scholarship to VJNT Students    | 1819VJV1000304844 | B.Sc.  | Harsha Hengad             | BMHAK00171912  | Fund Disbursed |

Mahatres Lyotha Pula Commerce
Science & Vittnairao Raut Arts

| 17 | TNLV   | Post Matric Scholarship to VJNT Students                                   | 1819VJV1000253889 | B.A.   | Vaibhav Prabhakarrao Wattamwar | BMHMC07612183 | Fund Disbursed |
|----|--------|----------------------------------------------------------------------------|-------------------|--------|--------------------------------|---------------|----------------|
| 18 | VJNT   | Post Matric Scholarship to VJNT Students                                   | 1819V3V1000260292 | u.se.  | Ravina Gopalrao Ghurade        | BMHMC07764388 | Fund Disbursed |
| 20 | VJNT   | Post Matric Scholarship to VJNT Students                                   | 1819VJV1000333597 | B.A.   | Vaishnavi Panditrao Lande      | BMHMC07628736 | Fund Disbursed |
| 21 | VJNT   | Post Matric Scholarship to VINT Students                                   | 1819VJV1000321443 | B.Sc.  | Pallavi Prakash Lande          | BMHMC07801294 | Fund Disbursed |
| 22 | SJD    | Government of India Post-Matric Scholarship                                | 1819SJS1000654189 | B.Sc.  | Kajal Ashok Gawai              | BMHMC08301264 | Fund Disbursed |
| 23 | SJD    | Government of India Post-Matric Scholarship                                | 1819SJS1000608607 | B.Com. | Avinash Gautam Bhatkar         | BMHMC07581739 | Fund Disbursed |
| 24 | SJD    | Government of India Post-Matric Scholarship                                | 18195351000405006 | B.Com. | Diksha Manohar Gulsundare      | BMHMC07665713 | Fund Disbursed |
| 25 | Tribal | Post Matric Scholarship Scheme (Government Of<br>India )                   | 1819TDS1000137042 | B.A.   | Chetan Shankar Solanke         | BMHNS00324765 | Fund Disbursed |
| 26 | Tribal | Post Matric Scholarship Scheme (Government Of<br>India )                   | 1819TDS1000068049 | B.A.   | Pallavi Dnyaneshwar Madavi     | BMHNS00200029 | Fund Disbursed |
| 27 | Tribal | Post Matric Scholarship Scheme (Government Of<br>India )                   | 1819TDS1000176618 | B.A.   | Priti Kisanrao Pawar           | BMHNS00283349 | Fund Disbursed |
| 28 | DHE    | Rajarshi Chhatrapati Shahu Maharaj Shikshan<br>Shulkh Shishyavrutti Scheme | 1819DHR1000212266 | B.Sc.  | Misaba Saniya Mohammad Akil    | BMHPU02700566 | Fund Disbursed |
| 29 | DHE    | Rajarshi Chhatrapati Shahu Maharaj Shikshan<br>Shulkh Shishyavrutti Scheme | 1819DHR1000061366 | B.Sc.  | Pratik Sanjaysingh Thakur      | BMHPU02434443 | Fund Disbursed |
| 30 | DHE    | Rajarshi Chhatrapati Shahu Maharaj Shikshan<br>Shulkh Shishyavrutti Scheme | 1819DHR1000062902 | B.A.   | Rajdip Sanjaysingh Thakur      | BMHPU02434536 | Fund Disbursed |
| 32 | SJD    | Government of India Post-Matric Scholarship                                | 1819SJS1000423345 | B.Com. | Pratiksha Mahadevrao Khandare  | BMHMC07664895 | Fund Disbursed |
| 33 | SJD    | Government of India Post-Matric Scholarship                                | 1819SJS1000413492 | B.A.   | Bhim Nakul Jondhle             | BMHMC08490191 | Fund Disbursed |
| 35 | SJD    | Government of India Post-Matric Scholarship                                | 1819SJS1000547367 | B.Com. | Navin Nandakishor Harne        | BMHMC07895157 | Fund Disbursed |
| 36 | SJD    | Government of India Post-Matric Scholarship                                | 1819SJS1000396375 | B.Com. | Prashik Balasaheb Ghugare      | BMHMC07606007 | Fund Disbursed |
| 37 | SJD    | Government of India Post-Matric Scholarship                                | 1819SJS1000596517 | B.A.   | Chanchal Kishorrao Wasnik      | BMHMC08070165 | Fund Disbursed |