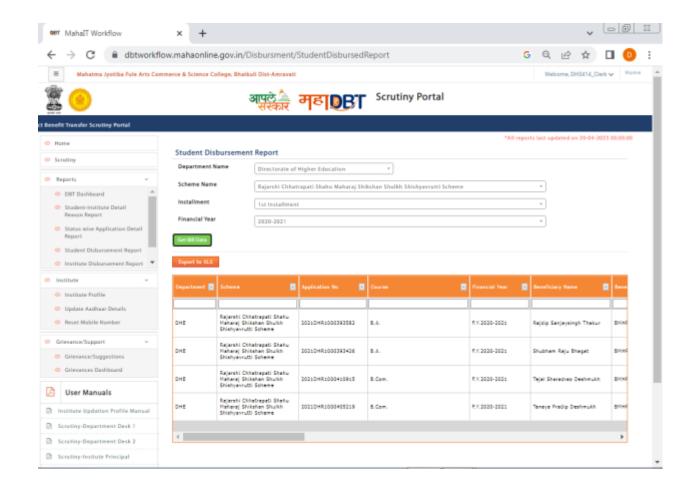

**Instead**, we are providing the scholarship reports available on college login at government owned scholarship portal. The report is downloaded in MS Office excel format. The reports are printed and signed by competent authority and attached herewith.

In the scholarship application process, students apply as per their category from MahaDBT portal and provide necessary documents. The application is then forwarded to college login and students also provide the same in hard copy. The Clerk verify the data and forward to Principal. Again the application is validated from Principal's login and forwarded to respective government departments. The application status and other details (post-application and post-sanctioned) can be viewed from college login.