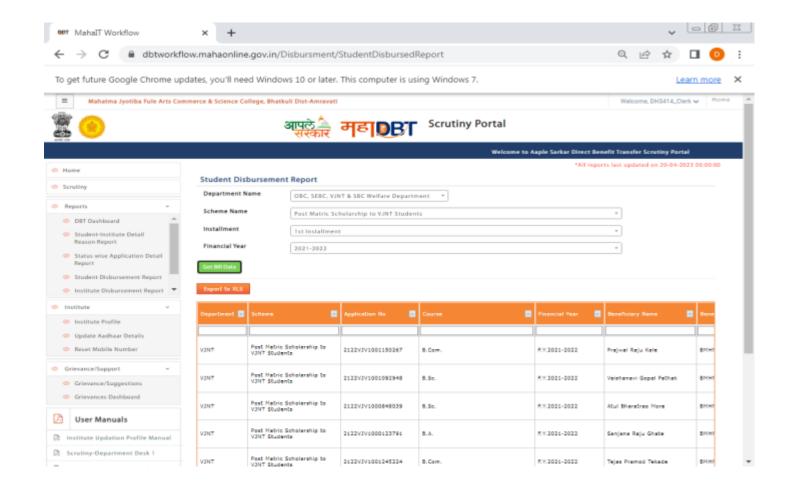

**Instead**, we are providing the scholarship reports available on college login at government owned scholarship portal. The report is downloaded in MS Office excel format. The reports are printed and signed by competent authority and attached herewith.

In the scholarship application process, students apply as per their category from MahaDBT portal and provide necessary documents. The application is then forwarded to college login and students also provide the same in hard copy. The Clerk verify the data and forward to Principal. Again the application is validated from Principal's login and forwarded to respective government departments. The application status and other details (post-application and post-sanctioned) can be viewed from college login.