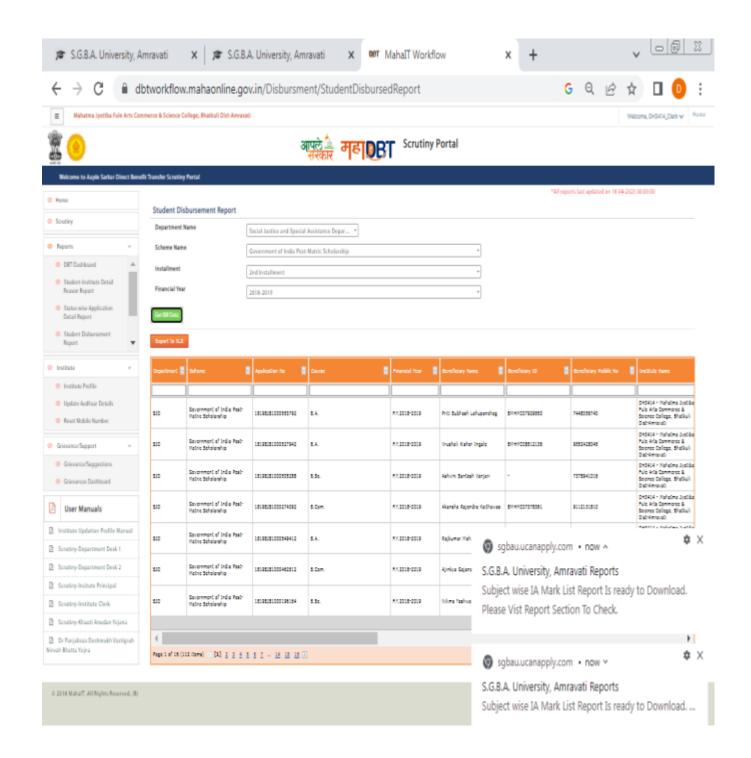

#### **Response to DVV:**

The DVV has inquired for the sanctioned letter of any 40 students benefitted by scholarships for 2017-18, 2018-19, 2019-20, 2020-21 and 2021-22. We would like to clarify that the process of scholarship i.e. application made by the students to disbursement is completely online (<a href="https://mahadbt.maharashtra.gov.in">https://mahadbt.maharashtra.gov.in</a>). No hard copies or sanctioned letters are released/provided by the government to the institution. So, we are unable to provide the sanction letters of any 40 students from assessment period.

**Instead**, we are providing the scholarship reports available on college login at government owned scholarship portal. The report is downloaded in MS Office excel format. The reports are printed and signed by competent authority and attached herewith.

In the scholarship application process, students apply as per their category from MahaDBT portal and provide necessary documents. The application is then forwarded to college login and students also provide the same in hard copy. The Clerk verify the data and forward to Principal. Again the application is validated from Principal's login and forwarded to respective government departments. The application status and other details (post-application and post-sanctioned) can be viewed from college login.