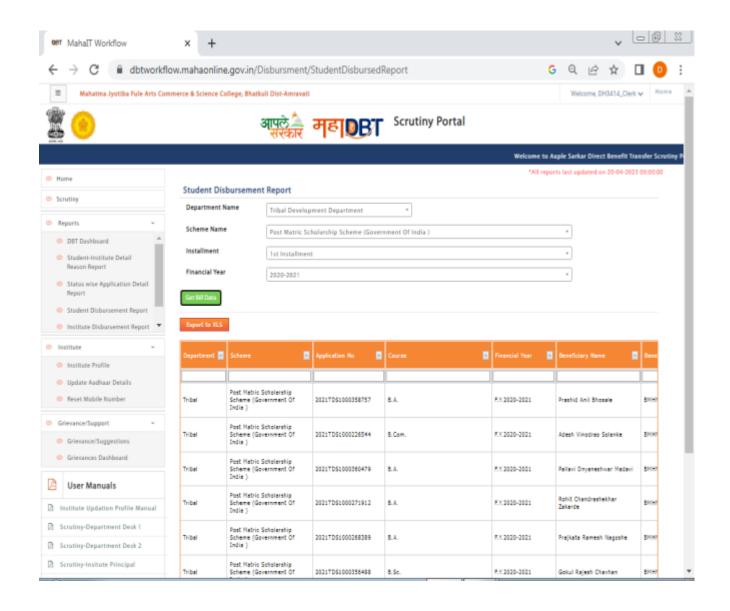

**Instead**, we are providing the scholarship reports available on college login at government owned scholarship portal. The report is downloaded in MS Office excel format. The reports are printed and signed by competent authority and attached herewith.

In the scholarship application process, students apply as per their category from MahaDBT portal and provide necessary documents. The application is then forwarded to college login and students also provide the same in hard copy. The Clerk verify the data and forward to Principal. Again the application is validated from Principal's login and forwarded to respective government departments. The application status and other details (post-application and post-sanctioned) can be viewed from college login.