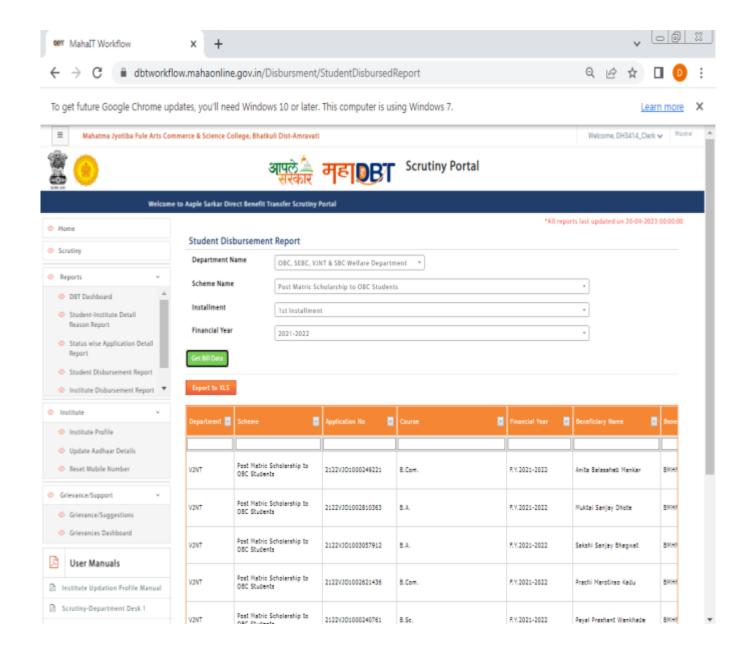

**Instead**, we are providing the scholarship reports available on college login at government owned scholarship portal. The report is downloaded in MS Office excel format. The reports are printed and signed by competent authority and attached herewith.

In the scholarship application process, students apply as per their category from MahaDBT portal and provide necessary documents. The application is then forwarded to college login and students also provide the same in hard copy. The Clerk verify the data and forward to Principal. Again the application is validated from Principal's login and forwarded to respective government departments. The application status and other details (post-application and post-sanctioned) can be viewed from college login.