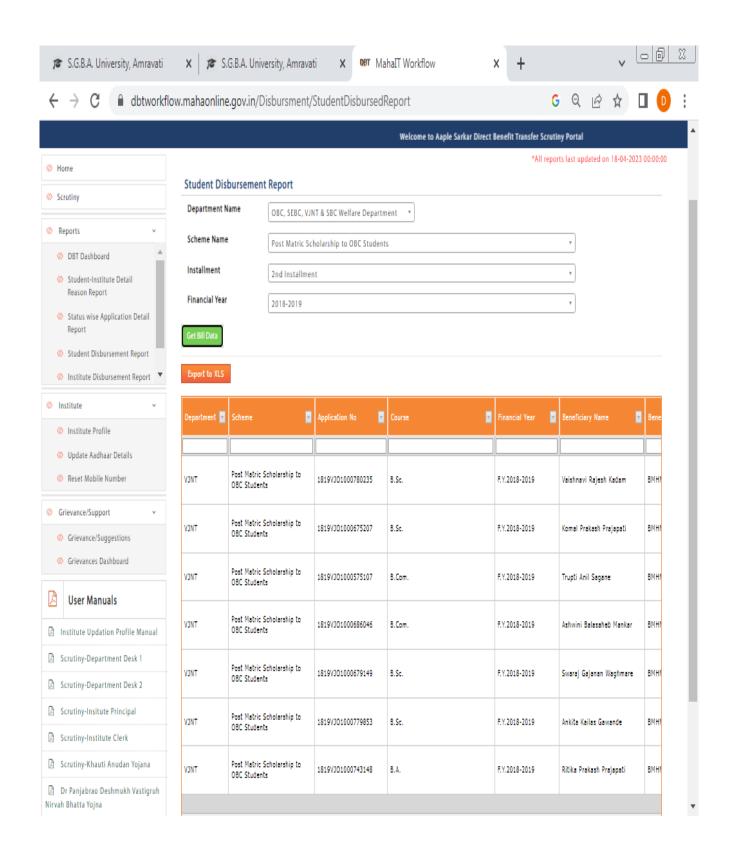

#### **Response to DVV:**

The DVV has inquired for the sanctioned letter of any 40 students benefitted by scholarships for 2017-18, 2018-19, 2019-20, 2020-21 and 2021-22. We would like to clarify that the process of scholarship i.e. application made by the students to disbursement is completely online (<a href="https://mahadbt.maharashtra.gov.in">https://mahadbt.maharashtra.gov.in</a>). No hard copies or sanctioned letters are released/provided by the government to the institution. So, we are unable to provide the sanction letters of any 40 students from assessment period.

**Instead**, we are providing the scholarship reports available on college login at government owned scholarship portal. The report is downloaded in MS Office excel format. The reports are printed and signed by competent authority and attached herewith.

In the scholarship application process, students apply as per their category from MahaDBT portal and provide necessary documents. The application is then forwarded to college login and students also provide the same in hard copy. The Clerk verify the data and forward to Principal. Again the application is validated from Principal's login and forwarded to respective government departments. The application status and other details (post-application and post-sanctioned) can be viewed from college login.