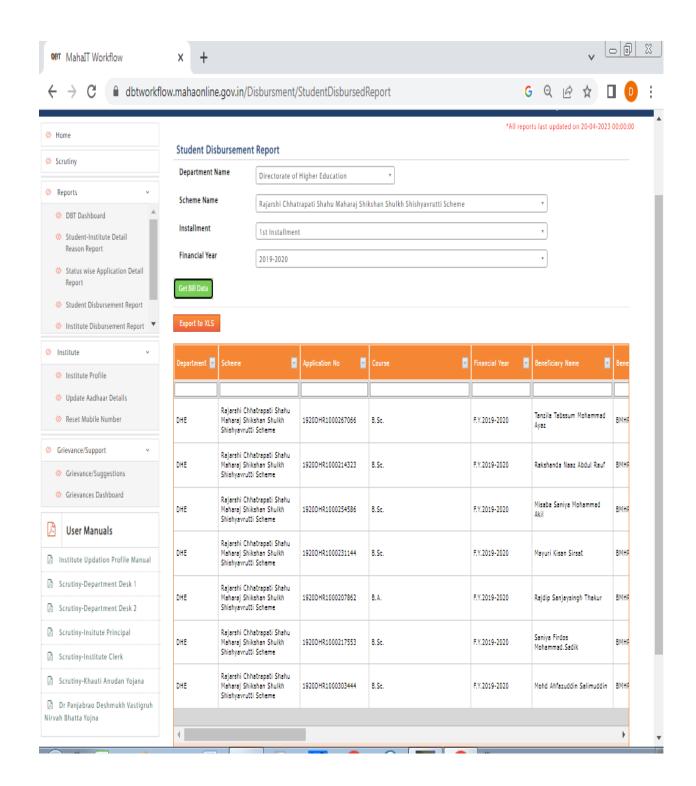

**Instead**, we are providing the scholarship reports available on college login at government owned scholarship portal. The report is downloaded in MS Office excel format. The reports are printed and signed by competent authority and attached herewith.

In the scholarship application process, students apply as per their category from MahaDBT portal and provide necessary documents. The application is then forwarded to college login and students also provide the same in hard copy. The Clerk verify the data and forward to Principal. Again the application is validated from Principal's login and forwarded to respective government departments. The application status and other details (post-application and post-sanctioned) can be viewed from college login.