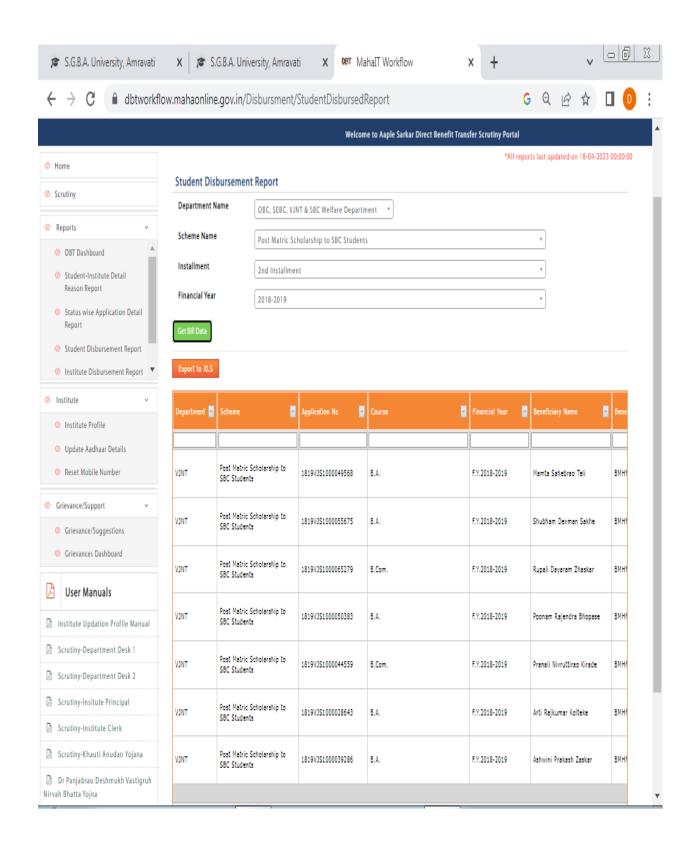

#### **Response to DVV:**

The DVV has inquired for the sanctioned letter of any 40 students benefitted by scholarships for 2017-18, 2018-19, 2019-20, 2020-21 and 2021-22. We would like to clarify that the process of scholarship i.e. application made by the students to disbursement is completely online (<a href="https://mahadbt.maharashtra.gov.in">https://mahadbt.maharashtra.gov.in</a>). No hard copies or sanctioned letters are released/provided by the government to the institution. So, we are unable to provide the sanction letters of any 40 students from assessment period.

**Instead**, we are providing the scholarship reports available on college login at government owned scholarship portal. The report is downloaded in MS Office excel format. The reports are printed and signed by competent authority and attached herewith.

In the scholarship application process, students apply as per their category from MahaDBT portal and provide necessary documents. The application is then forwarded to college login and students also provide the same in hard copy. The Clerk verify the data and forward to Principal. Again the application is validated from Principal's login and forwarded to respective government departments. The application status and other details (post-application and post-sanctioned) can be viewed from college login.