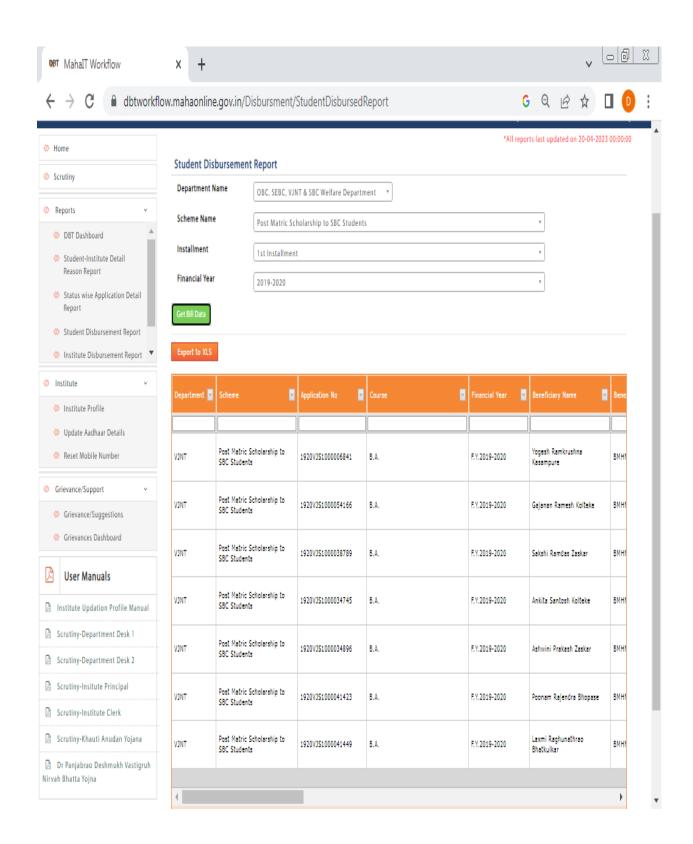

#### REPORT OF SANCTIONED SCHOLARSHIP Year 2019-20

| Sr.N<br>o. | Depar<br>tment | Scheme                                      | Application No    | Course | Beneficiary Name          | Beneficiary ID | Status         |
|------------|----------------|---------------------------------------------|-------------------|--------|---------------------------|----------------|----------------|
| 1          | SJD            | Government of India Post-Matric Scholarship | 1920SJS1000594512 | B.A.   | Pratik Dadarao Ingle      | BMHMC09666222  | Fund Disbursed |
| 2          | SJD            | Government of India Post-Matric Scholarship | 1920SJS1000695822 | B.A.   | Priti Subhash Lahupanchag | ВМНМС07929553  | Fund Disbursed |
| 3          | SJD            | Government of India Post-Matric Scholarship | 1920SJS1000574534 | B.A.   | Kanchan Walmik Ingale     | BMHMC07760278  | Fund Disbursed |
| 4          | SJD            | Government of India Post-Matric Scholarship | 1920SJS1000623146 | B.A.   | Rutik Sunil Ingle         | BMHMC09747216  | Fund Disbursed |
| 5          | SJD            | Government of India Post-Matric Scholarship | 1920SJS1000367173 | B.A.   | Sulochana Uddhav Ingale   | BMHMC09621288  | Fund Disbursed |
| 6          | SJD            | Government of India Post-Matric Scholarship | 1920SJS1000372886 | B.Com. | Gunwant Udhdav Ingale     | BMHMC07825350  | Fund Disbursed |
| 7          | VJNT           | Post Matric Scholarship to VJNT Students    | 1920VJV1000407137 | B.Com. | Prajwal Raju Kale         | ВМНМС07931356  | Fund Disbursed |
| 8          | VJNT           | Post Matric Scholarship to VJNT Students    | 1920VJV1000377605 | B.A.   | Savita Panjabrao Bavane   | BMHMC07694957  | Fund Disbursed |
| 9          | VJNT           | Post Matric Scholarship to VJNT Students    | 1920VJV1000360383 | B.Com. | Sumit Manohar Kale        | BMHMC07837812  | Fund Disbursed |
| 10         | VJNT           | Post Matric Scholarship to VJNT Students    | 1920VJV1000281883 | B.Sc.  | Priya Rajesh Purbhe       | BMHMC07612335  | Fund Disbursed |
| 11         | VJNT           | Post Matric Scholarship to VJNT Students    | 1920VJV1000451057 | B.Sc.  | Priti Ashok Amzare        | BMHMC09717526  | Fund Disbursed |
| 12         | VJNT           | Post Matrie Scholarship to OBC Students     | 1920VJO1001043363 | B.A.   | Muktai Sanjay Dhote       | BMHMC09668321  | Fund Disbursed |
| 13         | VJNT           | Post Matric Scholarship to OBC Students     | 1920VJO1001150629 | B.Sc.  | Swaraj Gajanan Waghmare   | BMHMC07537170  | Fund Disbursed |
| 14         | VJNT           | Post Matric Scholarship to OBC Students     | 1920VJO1000985495 | B.Sc.  | Vaishnavi Rajesh Kadam    | BMHMC08015526  | Fund Disbursed |

Mahatma Jyotibe Fule Commu Science & Vitthal to Rout A College, Zhatta

| ADV |        |                                                       |                   |        |                               |               |                |
|-----|--------|-------------------------------------------------------|-------------------|--------|-------------------------------|---------------|----------------|
| 15  | VJNT   | Post Matric Scholarship to OBC Students               | 1920VJO1001436886 | B.Com. | Ashwini Balasaheb Mankar      | BMHMC07869652 | Fund Disbursed |
| 16  | VJNT   | Post Matric Scholarship to OBC Students               | 1920VJO1001133316 | B.Com. | Prachi Marotirao Kadu         | BMHMC08080663 | Fund Disbursed |
| 17  | VJNT   | Post Matric Scholarship to OBC Students               | 1920VJO1001088873 | B.Sc.  | Ankita Kailas Gawande         | BMHMC08080660 | Fund Disbursed |
| 19  | VJNT   | Post Matric Scholarship to OBC Students               | 1920VJO1000081891 | B.Sc.  | Payal Prashant Wankhade       | BMHMC10911726 | Fund Disbursed |
| 21  | VJNT   | Post Matric Scholarship to VJNT Students              | 1920VJV1000452704 | B.Sc.  | Harsha Hengad                 | BMHAK00171912 | Fund Disbursed |
| 22  | SJD    | Government of India Post-Matric Scholarship           | 1920SJS1000590397 | B.Sc.  | Punam Purushottam Wankhade    | BMHMC08123746 | Fund Disbursed |
| 23  | Tribal | Post Matric Scholarship Scheme (Government Of India ) | 1920TDS1000152867 | B.A.   | Prashid Anil Bhosale          | BMHNS00419345 | Fund Disbursed |
| 24  | SJD    | Government of India Post-Matric Scholarship           | 1920SJS1000688044 | B.Sc.  | Sanchit Ravindr Ingale        | BMHMC10551161 | Fund Disbursed |
| 25  | SJD    | Government of India Post-Matric Scholarship           | 1920SJS1000600468 | B.Sc.  | Akash Dinkar Wakode           | BMHMC07630107 | Fund Disbursed |
| 26  | SJD    | Government of India Post-Matric Scholarship           | 1920SJS1000297034 | B.A.   | Prashant Gajanan Sarkate      | BMHMC09624443 | Fund Disbursed |
| 27  | SJD    | Government of India Post-Matric Scholarship           | 1920SJS1000460705 | B.Com. | Pratiksha Mahadevrao Khandare | BMHMC07664895 | Fund Disbursed |
| 28  | SJD    | Government of India Post-Matric Scholarship           | 1920SJS1000080911 | B.Com. | Ankita Gopalrao Waghamare     | BMHMC09564288 | Fund Disbursed |
| 29  | SJD    | Government of India Post-Matric Scholarship           | 1920SJS1000498983 | B.Com. | Sneha Narayanrao Athavle      | BMHMC07629760 | Fund Disbursed |
| 30  | SJD    | Government of India Post-Matric Scholarship           | 1920SJS1000586555 | B.Sc.  | Satisha Sahebrao Mahore       | BMHMC08058701 | Fund Disbursed |
| 31  | SJD    | Government of India Post-Matric Scholarship           | 1920SJS1000499053 | B.A.   | Kiran Narayanrao Athavle      | BMHMC07515843 | Fund Disbursed |
| 32  | SJD    | Government of India Post-Matric Scholarship           | 1920SJS1000617338 | B.Com. | Mahima Jivanrao Athavle       | BMHMC08275926 | Fund Disbursed |
| 33  | SJD    | Government of India Post-Matric Scholarship           | 1920SJS1000091771 | B.A.   | Gajanan Devidas Dhoke         | BMHMC12343027 | Fund Disbursed |
| 34  | SJD    | Government of India Post-Matric Scholarship           | 1920SJS1000552349 | B.Com. | Pallavi Ramdas Tathod         | BMHMC07609470 | Fund Disbursed |