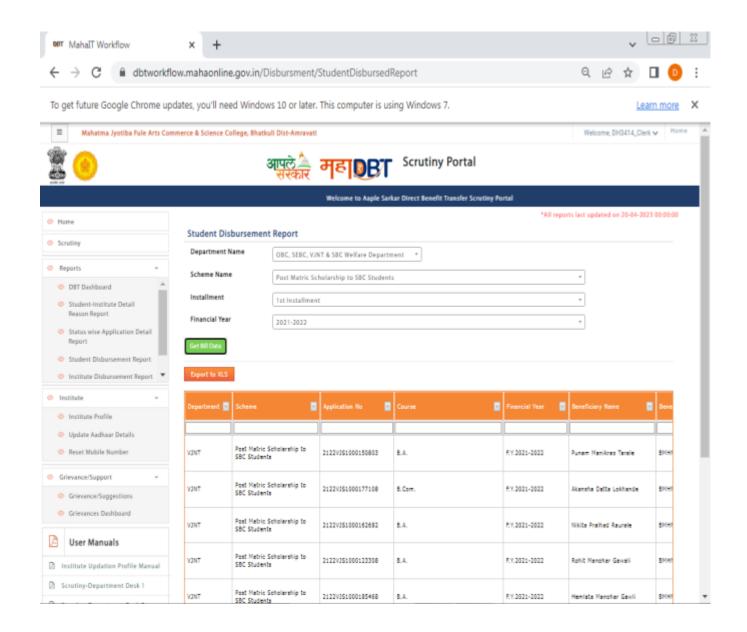

**Instead**, we are providing the scholarship reports available on college login at government owned scholarship portal. The report is downloaded in MS Office excel format. The reports are printed and signed by competent authority and attached herewith.

In the scholarship application process, students apply as per their category from MahaDBT portal and provide necessary documents. The application is then forwarded to college login and students also provide the same in hard copy. The Clerk verify the data and forward to Principal. Again the application is validated from Principal's login and forwarded to respective government departments. The application status and other details (post-application and post-sanctioned) can be viewed from college login.