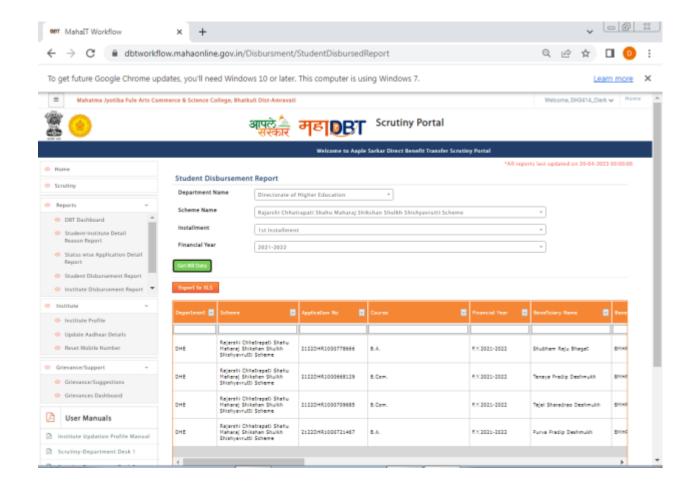

#### **INDEX**

| Sr. No. | Particular                                         | Page No. |
|---------|----------------------------------------------------|----------|
|         | Response to DVV                                    |          |
| 1       | Response to DVV in words                           | 1        |
| 2       | Scholarship List of Any 40 Students during 2017-18 | 2 – 8    |
| 3       | Scholarship List of Any 40 Students during 2018-19 | 9 – 11   |
| 4       | Scholarship List of Any 40 Students during 2019-20 | 12 – 14  |
| 5       | Scholarship List of Any 40 Students during 2020-21 | 15 – 17  |
| 6       | Scholarship List of Any 40 Students during 2021-22 | 18 – 20  |
| 7       | Screenshots of scholarship portal user interface   | 21 – 46  |
|         | Original / Previous Submission                     |          |
|         | Link redirecting to Original / Previous Submission | 47       |

#### **Response to DVV:**

The DVV has inquired for the sanctioned letter of any 40 students benefitted by scholarships for 2017-18, 2018-19, 2019-20, 2020-21 and 2021-22. We would like to clarify that the process of scholarship i.e. application made by the students to disbursement is completely online (<a href="https://mahadbt.maharashtra.gov.in">https://mahadbt.maharashtra.gov.in</a>). No hard copies or sanctioned letters are released/provided by the government to the institution. So, we are unable to provide the sanction letters of any 40 students from assessment period.

**Instead**, we are providing the scholarship reports available on college login at government owned scholarship portal. The report is downloaded in MS Office excel format. The reports are printed and signed by competent authority and attached herewith.

In the scholarship application process, students apply as per their category from MahaDBT portal and provide necessary documents. The application is then forwarded to college login and students also provide the same in hard copy. The Clerk verify the data and forward to Principal. Again the application is validated from Principal's login and forwarded to respective government departments. The application status and other details (post-application and post-sanctioned) can be viewed from college login.