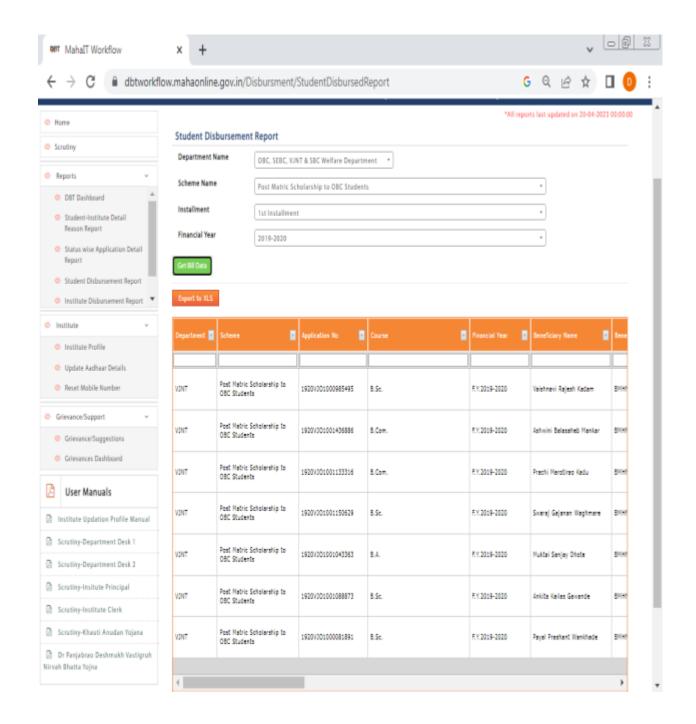

#### REPORT OF SANCTIONED SCHOLARSHIP Year 2019-20

| Sr.N<br>o. | Depar<br>tment | Scheme                                      | Application No    | Course | Beneficiary Name          | Beneficiary ID | Status         |
|------------|----------------|---------------------------------------------|-------------------|--------|---------------------------|----------------|----------------|
| 1          | SJD            | Government of India Post-Matric Scholarship | 1920SJS1000594512 | B.A.   | Pratik Dadarao Ingle      | BMHMC09666222  | Fund Disbursed |
| 2          | SJD            | Government of India Post-Matric Scholarship | 1920SJS1000695822 | B.A.   | Priti Subhash Lahupanchag | ВМНМС07929553  | Fund Disbursed |
| 3          | SJD            | Government of India Post-Matric Scholarship | 1920SJS1000574534 | B.A.   | Kanchan Walmik Ingale     | BMHMC07760278  | Fund Disbursed |
| 4          | SJD            | Government of India Post-Matric Scholarship | 1920SJS1000623146 | B.A.   | Rutik Sunil Ingle         | BMHMC09747216  | Fund Disbursed |
| 5          | SJD            | Government of India Post-Matric Scholarship | 1920SJS1000367173 | B.A.   | Sulochana Uddhav Ingale   | BMHMC09621288  | Fund Disbursed |
| 6          | SJD            | Government of India Post-Matric Scholarship | 1920SJS1000372886 | B.Com. | Gunwant Udhdav Ingale     | BMHMC07825350  | Fund Disbursed |
| 7          | VJNT           | Post Matric Scholarship to VJNT Students    | 1920VJV1000407137 | B.Com. | Prajwal Raju Kale         | ВМНМС07931356  | Fund Disbursed |
| 8          | VJNT           | Post Matric Scholarship to VJNT Students    | 1920VJV1000377605 | B.A.   | Savita Panjabrao Bavane   | BMHMC07694957  | Fund Disbursed |
| 9          | VJNT           | Post Matric Scholarship to VJNT Students    | 1920VJV1000360383 | B.Com. | Sumit Manohar Kale        | BMHMC07837812  | Fund Disbursed |
| 10         | VJNT           | Post Matric Scholarship to VJNT Students    | 1920VJV1000281883 | B.Sc.  | Priya Rajesh Purbhe       | BMHMC07612335  | Fund Disbursed |
| 11         | VJNT           | Post Matric Scholarship to VJNT Students    | 1920VJV1000451057 | B.Sc.  | Priti Ashok Amzare        | BMHMC09717526  | Fund Disbursed |
| 12         | VJNT           | Post Matrie Scholarship to OBC Students     | 1920VJO1001043363 | B.A.   | Muktai Sanjay Dhote       | BMHMC09668321  | Fund Disbursed |
| 13         | VJNT           | Post Matric Scholarship to OBC Students     | 1920VJO1001150629 | B.Sc.  | Swaraj Gajanan Waghmare   | BMHMC07537170  | Fund Disbursed |
| 14         | VJNT           | Post Matric Scholarship to OBC Students     | 1920VJO1000985495 | B.Sc.  | Vaishnavi Rajesh Kadam    | BMHMC08015526  | Fund Disbursed |

Mahatma Jyotibe Fule Commu Science & Vitthal to Rout A College, Zhatta

| ADV |        |                                                       |                   |        |                               |               |                |
|-----|--------|-------------------------------------------------------|-------------------|--------|-------------------------------|---------------|----------------|
| 15  | VJNT   | Post Matric Scholarship to OBC Students               | 1920VJO1001436886 | B.Com. | Ashwini Balasaheb Mankar      | BMHMC07869652 | Fund Disbursed |
| 16  | VJNT   | Post Matric Scholarship to OBC Students               | 1920VJO1001133316 | B.Com. | Prachi Marotirao Kadu         | BMHMC08080663 | Fund Disbursed |
| 17  | VJNT   | Post Matric Scholarship to OBC Students               | 1920VJO1001088873 | B.Sc.  | Ankita Kailas Gawande         | BMHMC08080660 | Fund Disbursed |
| 19  | VJNT   | Post Matric Scholarship to OBC Students               | 1920VJO1000081891 | B.Sc.  | Payal Prashant Wankhade       | BMHMC10911726 | Fund Disbursed |
| 21  | VJNT   | Post Matric Scholarship to VJNT Students              | 1920VJV1000452704 | B.Sc.  | Harsha Hengad                 | BMHAK00171912 | Fund Disbursed |
| 22  | SJD    | Government of India Post-Matric Scholarship           | 1920SJS1000590397 | B.Sc.  | Punam Purushottam Wankhade    | BMHMC08123746 | Fund Disbursed |
| 23  | Tribal | Post Matric Scholarship Scheme (Government Of India ) | 1920TDS1000152867 | B.A.   | Prashid Anil Bhosale          | BMHNS00419345 | Fund Disbursed |
| 24  | SJD    | Government of India Post-Matric Scholarship           | 1920SJS1000688044 | B.Sc.  | Sanchit Ravindr Ingale        | BMHMC10551161 | Fund Disbursed |
| 25  | SJD    | Government of India Post-Matric Scholarship           | 1920SJS1000600468 | B.Sc.  | Akash Dinkar Wakode           | BMHMC07630107 | Fund Disbursed |
| 26  | SJD    | Government of India Post-Matric Scholarship           | 1920SJS1000297034 | B.A.   | Prashant Gajanan Sarkate      | BMHMC09624443 | Fund Disbursed |
| 27  | SJD    | Government of India Post-Matric Scholarship           | 1920SJS1000460705 | B.Com. | Pratiksha Mahadevrao Khandare | BMHMC07664895 | Fund Disbursed |
| 28  | SJD    | Government of India Post-Matric Scholarship           | 1920SJS1000080911 | B.Com. | Ankita Gopalrao Waghamare     | BMHMC09564288 | Fund Disbursed |
| 29  | SJD    | Government of India Post-Matric Scholarship           | 1920SJS1000498983 | B.Com. | Sneha Narayanrao Athavle      | BMHMC07629760 | Fund Disbursed |
| 30  | SJD    | Government of India Post-Matric Scholarship           | 1920SJS1000586555 | B.Sc.  | Satisha Sahebrao Mahore       | BMHMC08058701 | Fund Disbursed |
| 31  | SJD    | Government of India Post-Matric Scholarship           | 1920SJS1000499053 | B.A.   | Kiran Narayanrao Athavle      | BMHMC07515843 | Fund Disbursed |
| 32  | SJD    | Government of India Post-Matric Scholarship           | 1920SJS1000617338 | B.Com. | Mahima Jivanrao Athavle       | BMHMC08275926 | Fund Disbursed |
| 33  | SJD    | Government of India Post-Matric Scholarship           | 1920SJS1000091771 | B.A.   | Gajanan Devidas Dhoke         | BMHMC12343027 | Fund Disbursed |
| 34  | SJD    | Government of India Post-Matric Scholarship           | 1920SJS1000552349 | B.Com. | Pallavi Ramdas Tathod         | BMHMC07609470 | Fund Disbursed |