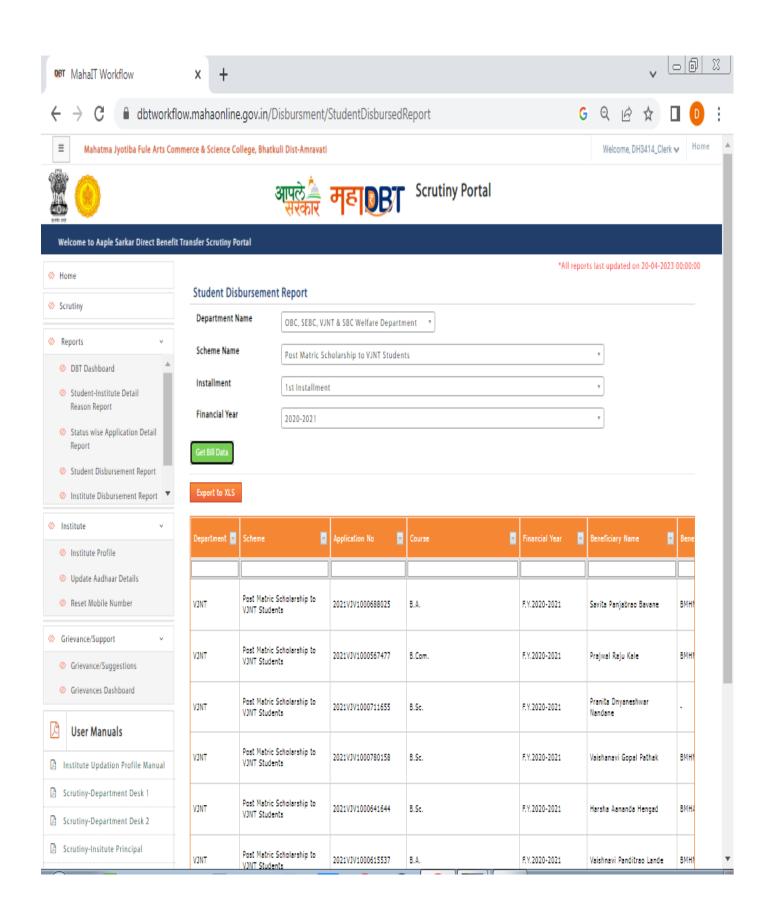

**Instead**, we are providing the scholarship reports available on college login at government owned scholarship portal. The report is downloaded in MS Office excel format. The reports are printed and signed by competent authority and attached herewith.

In the scholarship application process, students apply as per their category from MahaDBT portal and provide necessary documents. The application is then forwarded to college login and students also provide the same in hard copy. The Clerk verify the data and forward to Principal. Again the application is validated from Principal's login and forwarded to respective government departments. The application status and other details (post-application and post-sanctioned) can be viewed from college login.