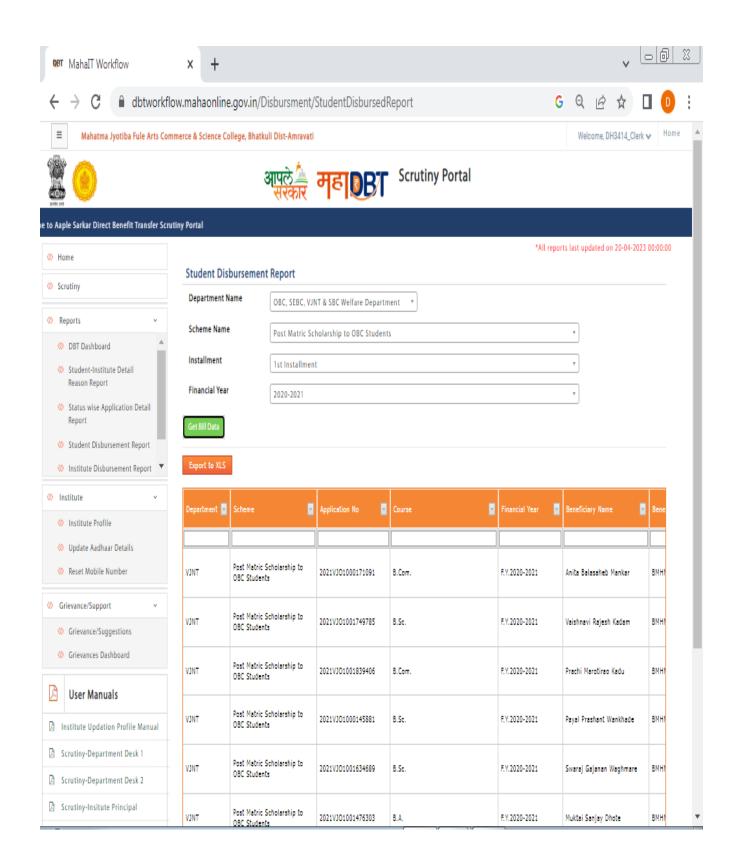

**Instead**, we are providing the scholarship reports available on college login at government owned scholarship portal. The report is downloaded in MS Office excel format. The reports are printed and signed by competent authority and attached herewith.

In the scholarship application process, students apply as per their category from MahaDBT portal and provide necessary documents. The application is then forwarded to college login and students also provide the same in hard copy. The Clerk verify the data and forward to Principal. Again the application is validated from Principal's login and forwarded to respective government departments. The application status and other details (post-application and post-sanctioned) can be viewed from college login.