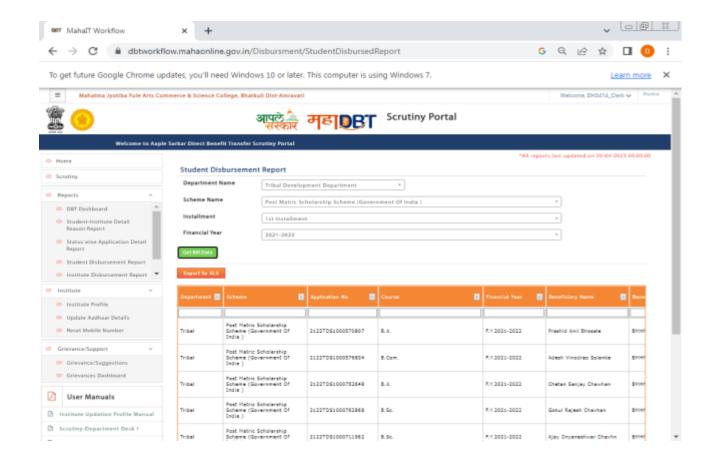

**Instead**, we are providing the scholarship reports available on college login at government owned scholarship portal. The report is downloaded in MS Office excel format. The reports are printed and signed by competent authority and attached herewith.

In the scholarship application process, students apply as per their category from MahaDBT portal and provide necessary documents. The application is then forwarded to college login and students also provide the same in hard copy. The Clerk verify the data and forward to Principal. Again the application is validated from Principal's login and forwarded to respective government departments. The application status and other details (post-application and post-sanctioned) can be viewed from college login.