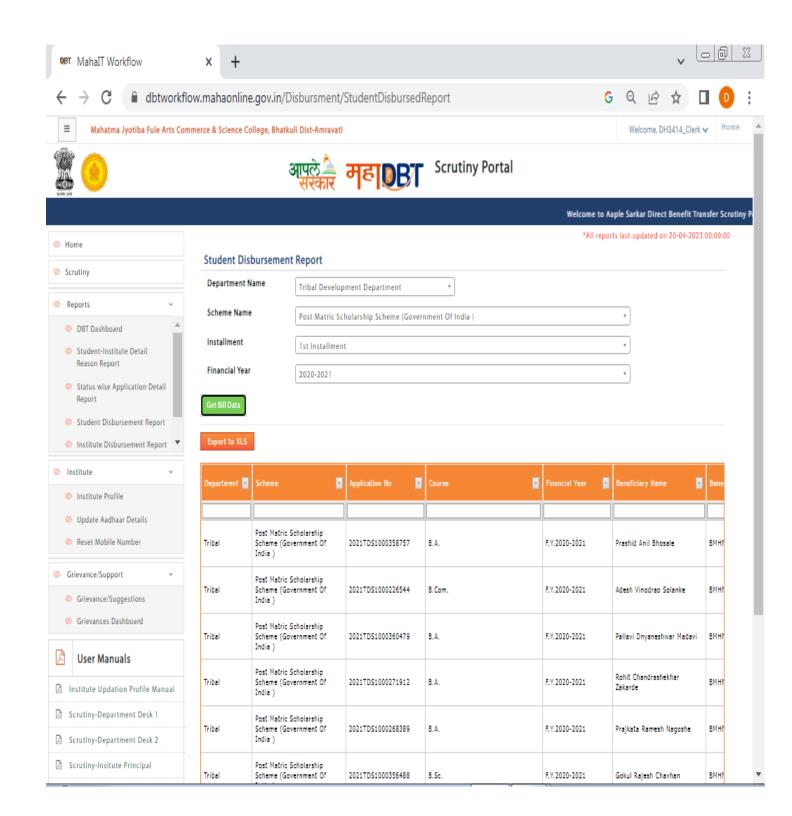

**Instead**, we are providing the scholarship reports available on college login at government owned scholarship portal. The report is downloaded in MS Office excel format. The reports are printed and signed by competent authority and attached herewith.

In the scholarship application process, students apply as per their category from MahaDBT portal and provide necessary documents. The application is then forwarded to college login and students also provide the same in hard copy. The Clerk verify the data and forward to Principal. Again the application is validated from Principal's login and forwarded to respective government departments. The application status and other details (post-application and post-sanctioned) can be viewed from college login.