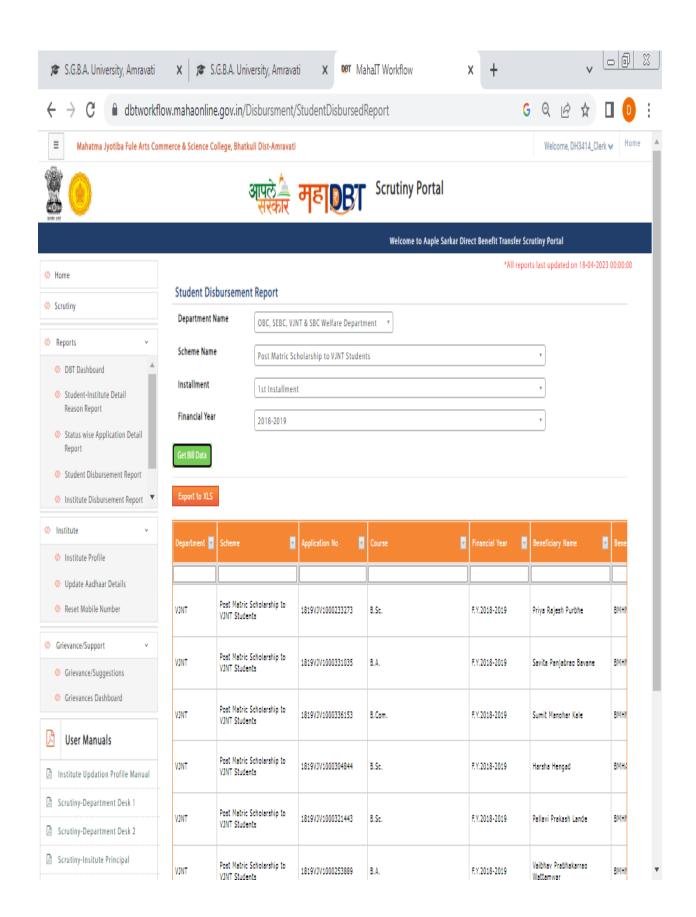

#### **Response to DVV:**

The DVV has inquired for the sanctioned letter of any 40 students benefitted by scholarships for 2017-18, 2018-19, 2019-20, 2020-21 and 2021-22. We would like to clarify that the process of scholarship i.e. application made by the students to disbursement is completely online (<a href="https://mahadbt.maharashtra.gov.in">https://mahadbt.maharashtra.gov.in</a>). No hard copies or sanctioned letters are released/provided by the government to the institution. So, we are unable to provide the sanction letters of any 40 students from assessment period.

**Instead**, we are providing the scholarship reports available on college login at government owned scholarship portal. The report is downloaded in MS Office excel format. The reports are printed and signed by competent authority and attached herewith.

In the scholarship application process, students apply as per their category from MahaDBT portal and provide necessary documents. The application is then forwarded to college login and students also provide the same in hard copy. The Clerk verify the data and forward to Principal. Again the application is validated from Principal's login and forwarded to respective government departments. The application status and other details (post-application and post-sanctioned) can be viewed from college login.