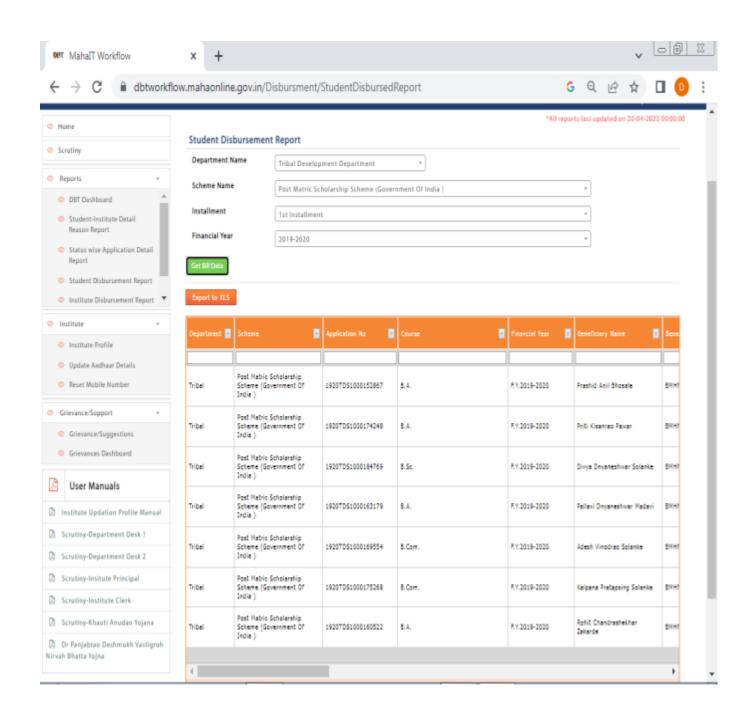

**Instead**, we are providing the scholarship reports available on college login at government owned scholarship portal. The report is downloaded in MS Office excel format. The reports are printed and signed by competent authority and attached herewith.

In the scholarship application process, students apply as per their category from MahaDBT portal and provide necessary documents. The application is then forwarded to college login and students also provide the same in hard copy. The Clerk verify the data and forward to Principal. Again the application is validated from Principal's login and forwarded to respective government departments. The application status and other details (post-application and post-sanctioned) can be viewed from college login.