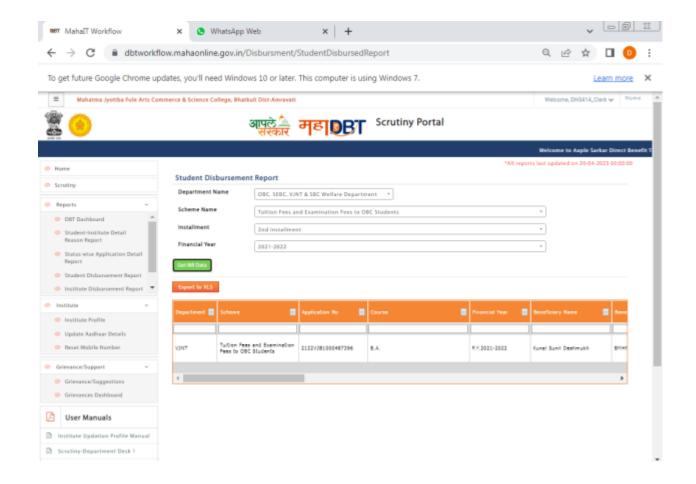

**Instead**, we are providing the scholarship reports available on college login at government owned scholarship portal. The report is downloaded in MS Office excel format. The reports are printed and signed by competent authority and attached herewith.

In the scholarship application process, students apply as per their category from MahaDBT portal and provide necessary documents. The application is then forwarded to college login and students also provide the same in hard copy. The Clerk verify the data and forward to Principal. Again the application is validated from Principal's login and forwarded to respective government departments. The application status and other details (post-application and post-sanctioned) can be viewed from college login.