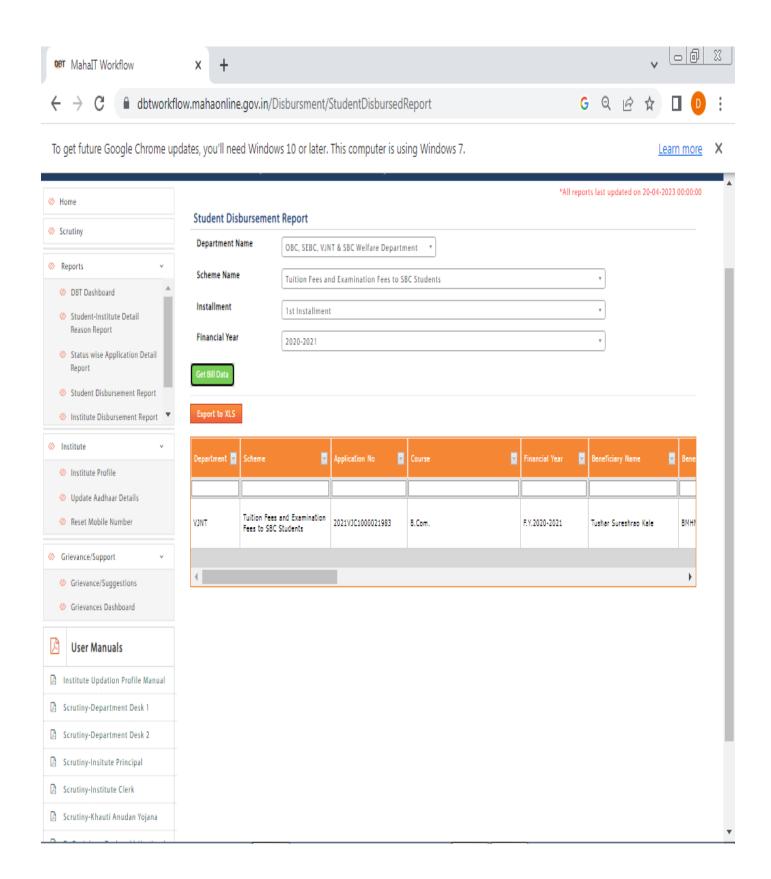

**Instead**, we are providing the scholarship reports available on college login at government owned scholarship portal. The report is downloaded in MS Office excel format. The reports are printed and signed by competent authority and attached herewith.

In the scholarship application process, students apply as per their category from MahaDBT portal and provide necessary documents. The application is then forwarded to college login and students also provide the same in hard copy. The Clerk verify the data and forward to Principal. Again the application is validated from Principal's login and forwarded to respective government departments. The application status and other details (post-application and post-sanctioned) can be viewed from college login.