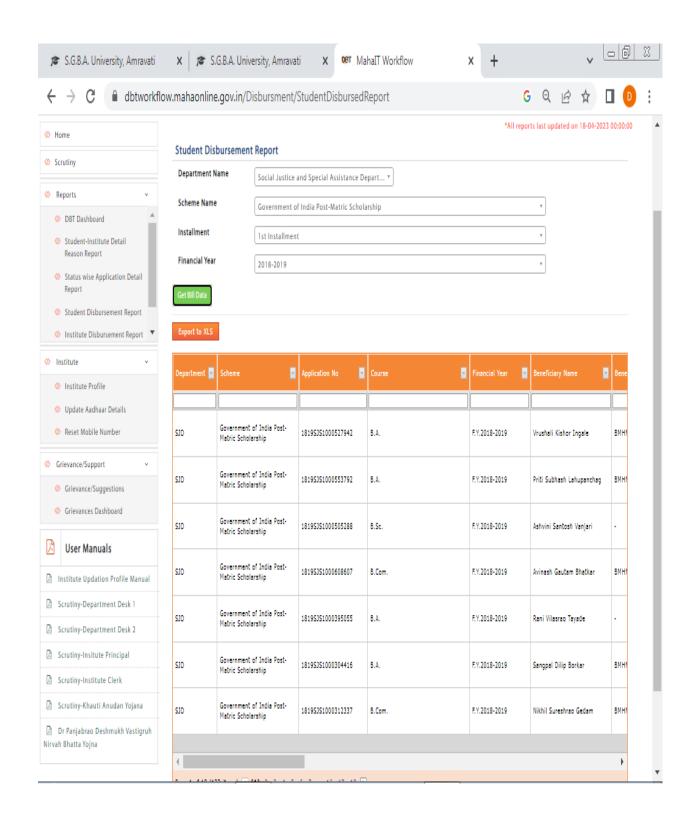

**Instead**, we are providing the scholarship reports available on college login at government owned scholarship portal. The report is downloaded in MS Office excel format. The reports are printed and signed by competent authority and attached herewith.

In the scholarship application process, students apply as per their category from MahaDBT portal and provide necessary documents. The application is then forwarded to college login and students also provide the same in hard copy. The Clerk verify the data and forward to Principal. Again the application is validated from Principal's login and forwarded to respective government departments. The application status and other details (post-application and post-sanctioned) can be viewed from college login.

#### Scholarship List of Any 40 Students during 2017-18

| GOVERNMENT OF IND               | IA POST SSC.SCHO   | LARSHIPS FO  | R THE YEAR     | 2017-18        |          | Bill No: E | BLL002117180      | 0000029 |
|---------------------------------|--------------------|--------------|----------------|----------------|----------|------------|-------------------|---------|
| NAME of the COLLEGE/INSTITUTION | ADDRESS of COLLEGE | BANK<br>NAME | BRANCH<br>NAME | ACCOUNT NUMBER | CURRENT  | CURRENT    | FINANCIAL<br>YEAR |         |
| МАНАТМА ЈУОТІВА                 | ADDRESS :-         | BANK OF      | IATKULI (ASP   | 60050912001    | December | 2018       | 2018-19           |         |

#### REPORT OF SANCTIONED SCHOLARSHIP Year 2018-19

| Sr.<br>No. | Depart<br>ment | Scheme                                      | Application No    | Course | Beneficiary Name          | Beneficiary ID | Status         |
|------------|----------------|---------------------------------------------|-------------------|--------|---------------------------|----------------|----------------|
| 2          | SJD            | Government of India Post-Matric Scholarship | 1819SJS1000553792 | B.A.   | Priti Subhash Lahupanchag | ВМНМС07929553  | Fund Disbursed |
| 3          | SJD            | Government of India Post-Matric Scholarship | 1819SJS1000527942 | B.A.   | Vrushali Kishor Ingale    | BMHMC08512136  | Fund Disbursed |
| 4          | VJNT           | Post Matric Scholarship to VJNT Students    | 1819VJV1000336153 | B.Com. | Sumit Manohar Kale        | BMHMC07837812  | Fund Disbursed |
| 5          | VJNT           | Post Matric Scholarship to VJNT Students    | 1819VJV1000331035 | B.A.   | Savita Panjabrao Bavane   | ВМНМС07694957  | Fund Disbursed |
| 6          | VJNT           | Post Matric Scholarship to VJNT Students    | 1819VJV1000233273 | B.Sc.  | Priya Rajesh Purbhe       | BMHMC07612335  | Fund Disbursed |
| 7          | TMLV           | Post Matric Scholarship to OBC Students     | 1819VJO1000675207 | B.Sc.  | Komal Prakash Prajapati   | ВМНМС07817757  | Fund Disbursed |
| 8          | TNLV           | Post Matric Scholarship to OBC Students     | 1819VJO1000679149 | B.Sc.  | Swaraj Gajanan Waghmare   | ВМНМС07537170  | Fund Disbursed |
| 9          | VJNT           | Post Matric Scholarship to OBC Students     | 1819VJO1000575107 | B.Com. | Trupti Anil Sagane        | BMHMC07618113  | Fund Disbursed |
| 10         | VJNT           | Post Matric Scholarship to OBC Students     | 1819VJO1000780235 | B.Sc.  | Vaishnavi Rajesh Kadam    | BMHMC08015526  | Fund Disbursed |
| 11         | VJNT           | Post Matric Scholarship to OBC Students     | 1819VJO1000686046 | B.Com. | Ashwini Balasaheb Mankar  | BMHMC07869652  | Fund Disbursed |
| 12         | VJNT           | Post Matric Scholarship to SBC Students     | 1819VJS1000049568 | B.A.   | Mamta Sahebrao Teli       | BMHMC07694424  | Fund Disbursed |
| 13         | VJNT           | Post Matric Scholarship to OBC Students     | 1819VJO1000779853 | B.Sc.  | Ankita Kailas Gawande     | BMHMC08080660  | Fund Disbursed |
| 14         | VJNT           | Post Matric Scholarship to OBC Students     | 1819VJO1000743148 | B.A.   | Ritika Prakash Prajapati  | BMHMC07816236  | Fund Disbursed |
| 16         | VJNT           | Post Matric Scholarship to VJNT Students    | 1819VJV1000304844 | B.Sc.  | Harsha Hengad             | BMHAK00171912  | Fund Disbursed |