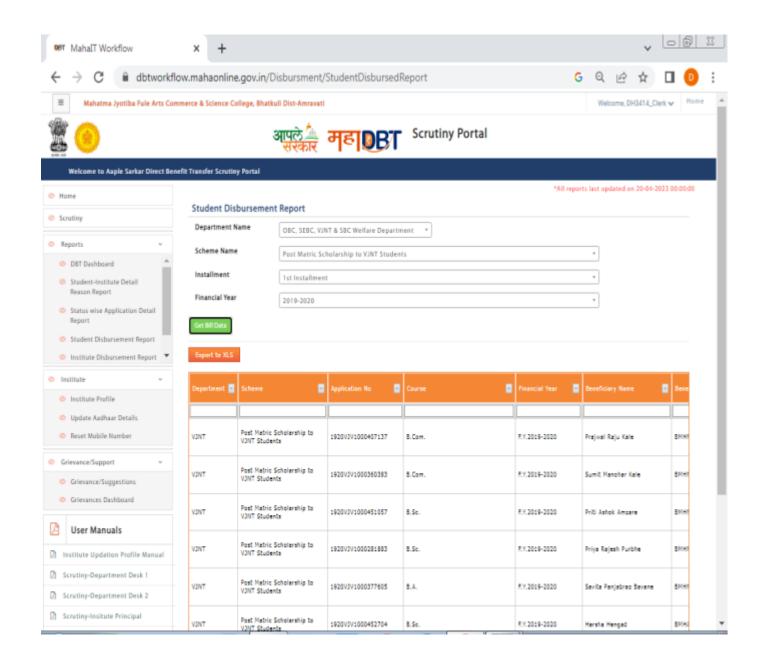

**Instead**, we are providing the scholarship reports available on college login at government owned scholarship portal. The report is downloaded in MS Office excel format. The reports are printed and signed by competent authority and attached herewith.

In the scholarship application process, students apply as per their category from MahaDBT portal and provide necessary documents. The application is then forwarded to college login and students also provide the same in hard copy. The Clerk verify the data and forward to Principal. Again the application is validated from Principal's login and forwarded to respective government departments. The application status and other details (post-application and post-sanctioned) can be viewed from college login.