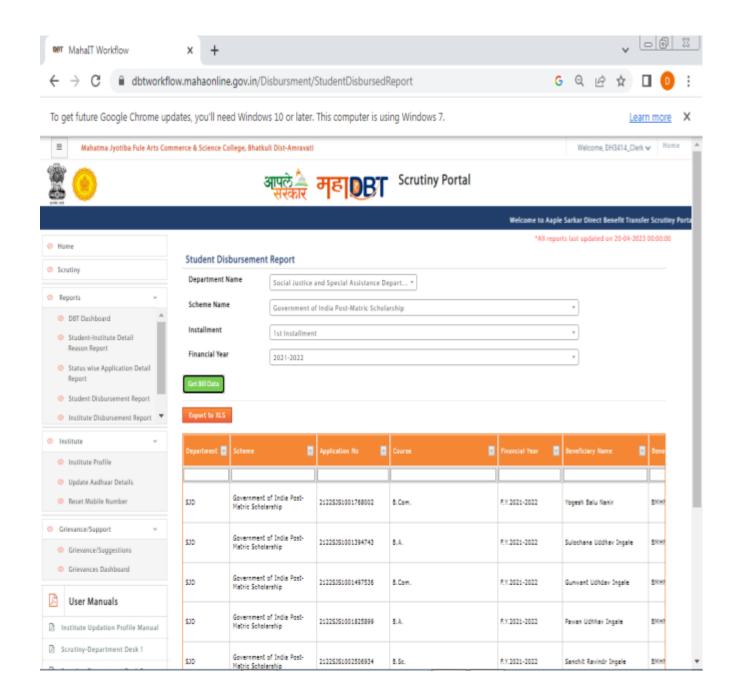

**Instead**, we are providing the scholarship reports available on college login at government owned scholarship portal. The report is downloaded in MS Office excel format. The reports are printed and signed by competent authority and attached herewith.

In the scholarship application process, students apply as per their category from MahaDBT portal and provide necessary documents. The application is then forwarded to college login and students also provide the same in hard copy. The Clerk verify the data and forward to Principal. Again the application is validated from Principal's login and forwarded to respective government departments. The application status and other details (post-application and post-sanctioned) can be viewed from college login.