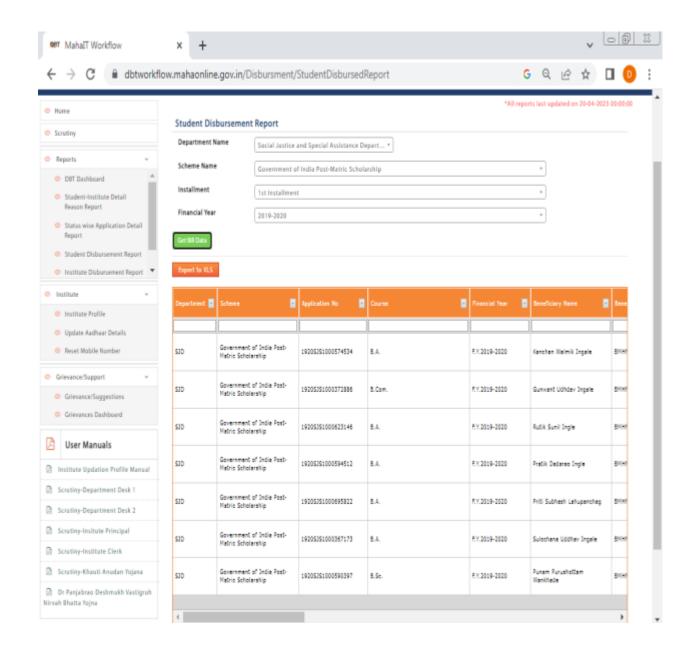

**Instead**, we are providing the scholarship reports available on college login at government owned scholarship portal. The report is downloaded in MS Office excel format. The reports are printed and signed by competent authority and attached herewith.

In the scholarship application process, students apply as per their category from MahaDBT portal and provide necessary documents. The application is then forwarded to college login and students also provide the same in hard copy. The Clerk verify the data and forward to Principal. Again the application is validated from Principal's login and forwarded to respective government departments. The application status and other details (post-application and post-sanctioned) can be viewed from college login.