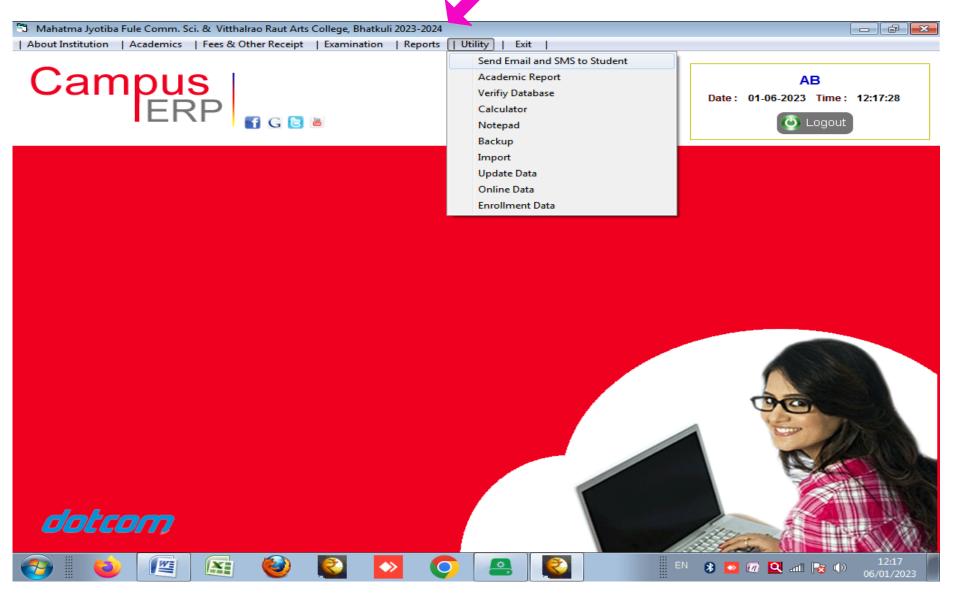

#### E-Governance in the Area of Administration

**Library Software** 

**College Website Home Page** 

**College Website** 

**SMS Management System** 

**CCTV Surveillance** 