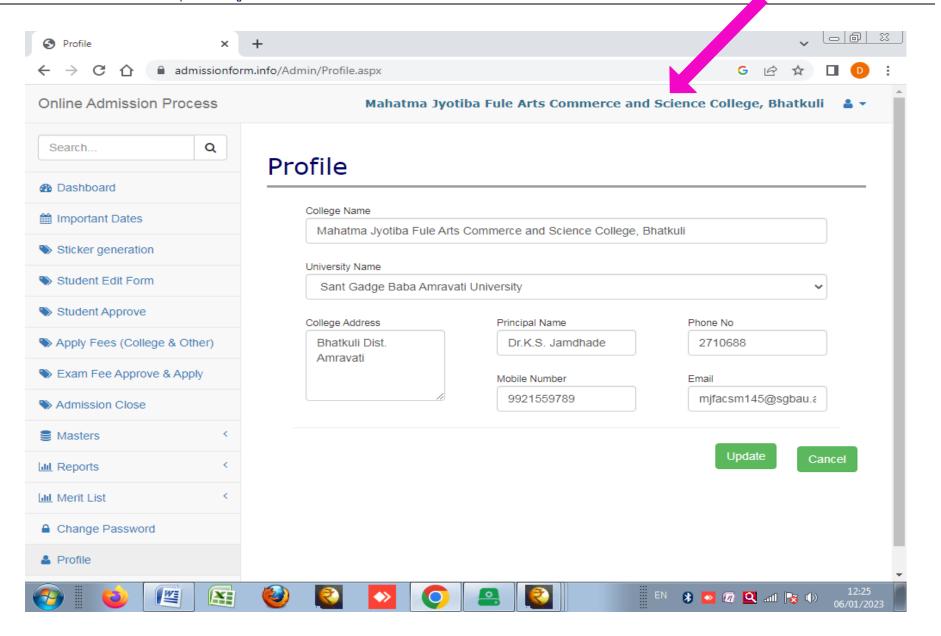

| Marker, Amravati (M.S.)       |                |
|                |                                  | Contact No. 9823194885        |                |
|                | Examination                      | Parent University Examination |                |
| Examination    | Portal                           | Portal                        | 2018           |
|                | 2                                |                               |                |

#### E-Governance in the Area of Administration







**Library Software** 



**College Website Home Page** 



**College Website** 



**SMS Management System** 





**CCTV Surveillance** 

#### E-Governance in the Area of Finance and Accounts







#### E-Governance in the Area of Students Admission and support









#### E-Governance in the Area of Examination





# Original / Previous Submission

# **Click below link for Supporting Documents**



https://mjfbhatkuli.org/pdf/criteria VI/6.2.2 e-Governance.pdf