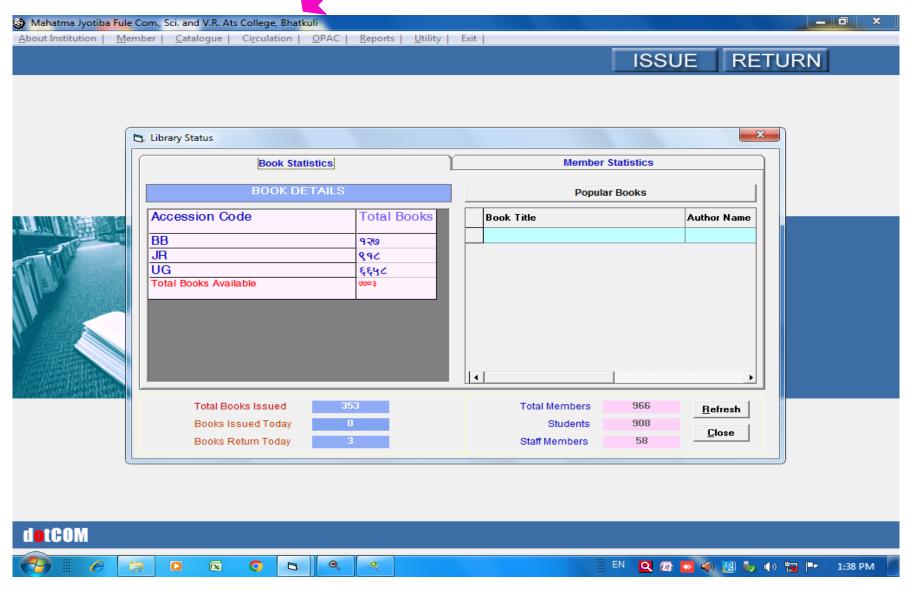

#### E-Governance in the Area of Administration

**Library Software** 

**College Website Home Page** 

**College Website** 

**SMS Management System** 

**CCTV Surveillance** 