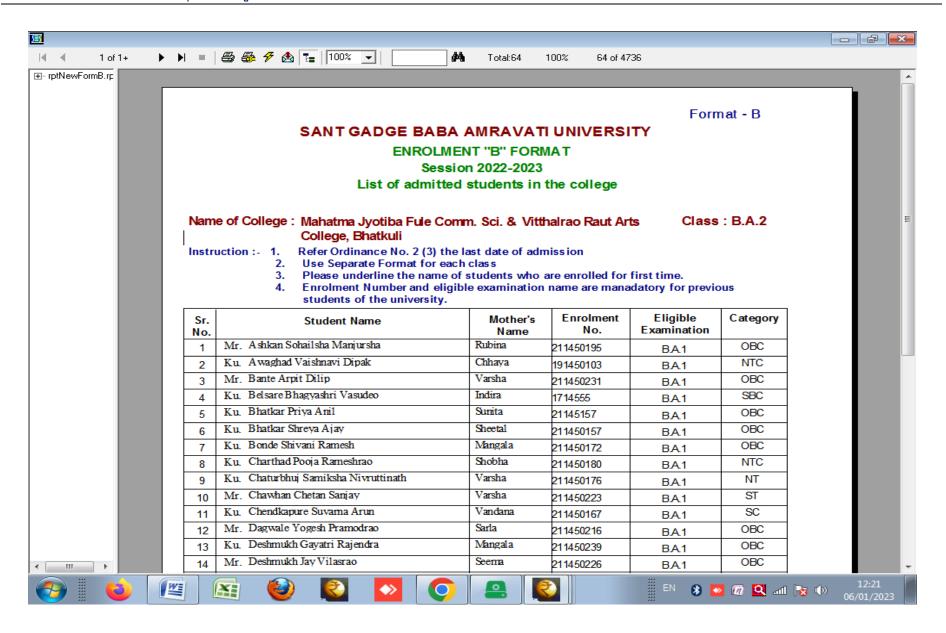

| Marker, Amravati (M.S.)       |                |
|                |                                  | Contact No. 9823194885        |                |
|                | Examination                      | Parent University Examination |                |
| Examination    | Portal                           | Portal                        | 2018           |
|                | 2                                |                               |                |

#### E-Governance in the Area of Administration







**Library Software** 



**College Website Home Page** 



**College Website** 



**SMS Management System** 





**CCTV Surveillance** 

#### E-Governance in the Area of Finance and Accounts







#### E-Governance in the Area of Students Admission and support









#### E-Governance in the Area of Examination





# Original / Previous Submission

# **Click below link for Supporting Documents**



https://mjfbhatkuli.org/pdf/criteria VI/6.2.2 e-Governance.pdf