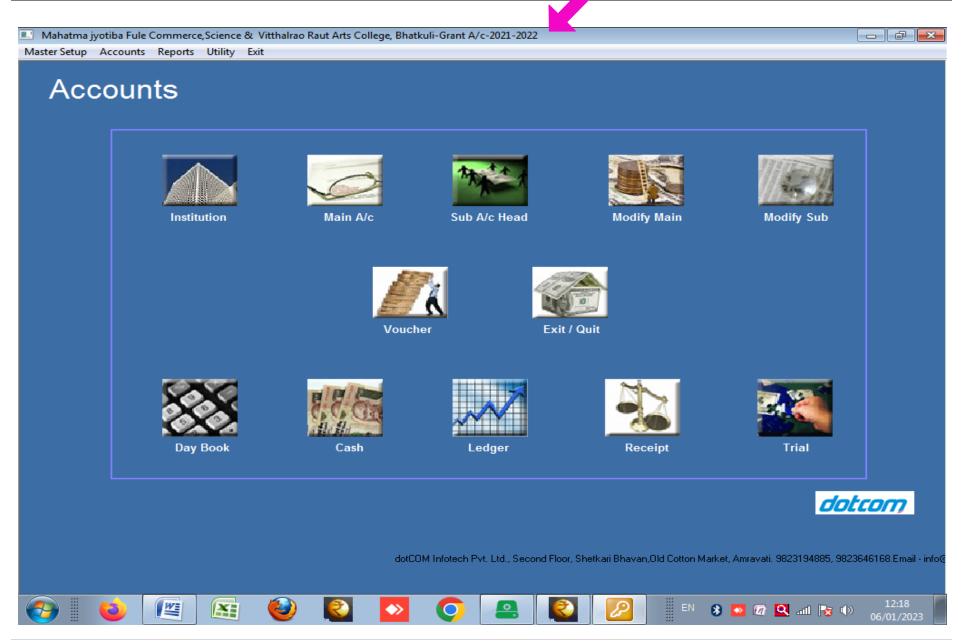

d Cotton      | 2012           |
| support        |                                  | Marker, Amravati (M.S.)       |                |
|                |                                  | Contact No. 9823194885        |                |
|                | Examination                      | Parent University Examination |                |
| Examination    | Portal                           | Portal                        | 2018           |
|                | 2                                |                               |                |

#### E-Governance in the Area of Administration







**Library Software** 



**College Website Home Page** 



**College Website** 



**SMS Management System** 





**CCTV Surveillance** 

#### E-Governance in the Area of Finance and Accounts







#### E-Governance in the Area of Students Admission and support









#### E-Governance in the Area of Examination





# Original / Previous Submission

# **Click below link for Supporting Documents**



https://mjfbhatkuli.org/pdf/criteria VI/6.2.2 e-Governance.pdf