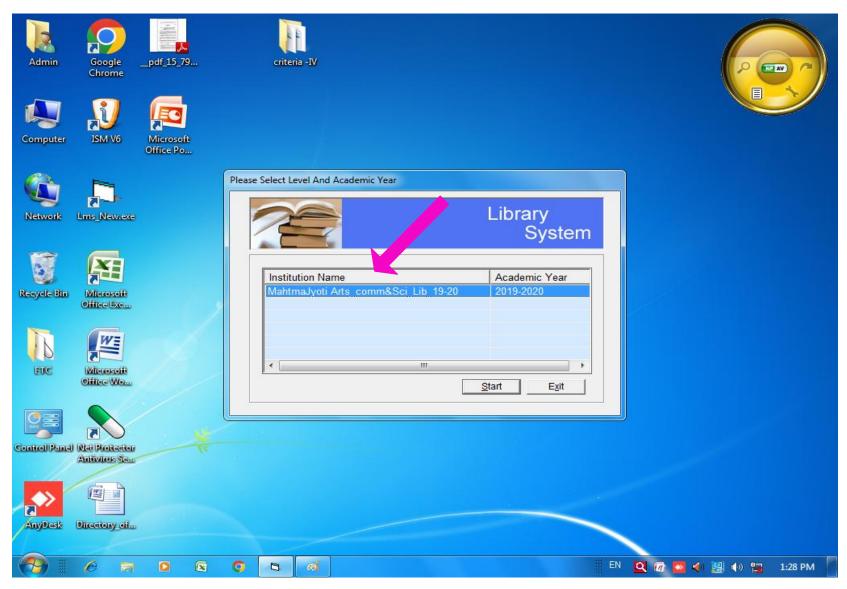

#### E-Governance in the Area of Administration

**Library Software** 

**College Website Home Page** 

**College Website** 

**SMS Management System** 

**CCTV Surveillance** 