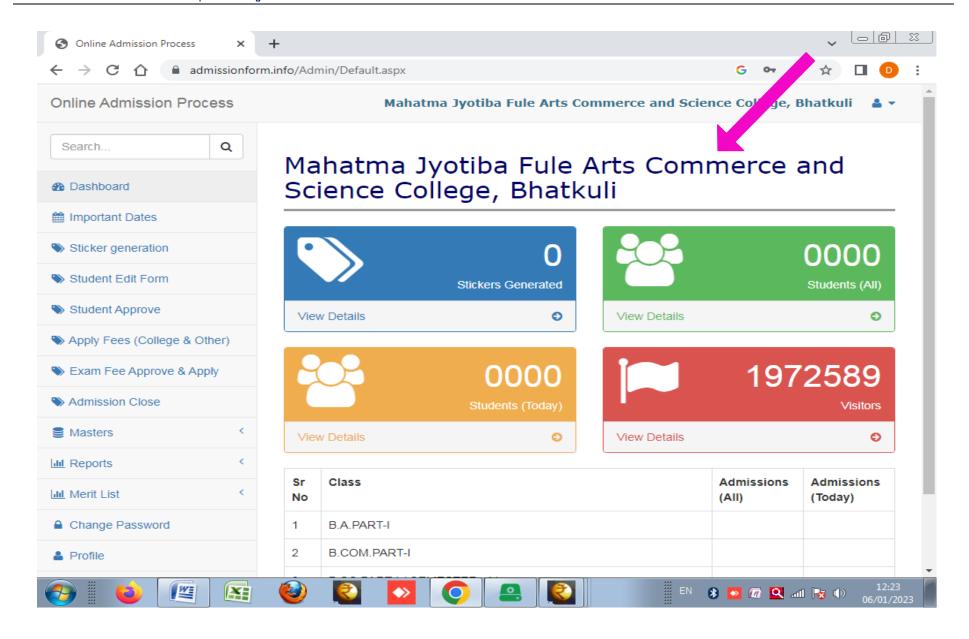

| Marker, Amravati (M.S.)       |                |
|                |                                  | Contact No. 9823194885        |                |
|                | Examination                      | Parent University Examination |                |
| Examination    | Portal                           | Portal                        | 2018           |
|                | 2                                |                               |                |

#### E-Governance in the Area of Administration







**Library Software** 



**College Website Home Page** 



**College Website** 



**SMS Management System** 





**CCTV Surveillance** 

#### E-Governance in the Area of Finance and Accounts







#### E-Governance in the Area of Students Admission and support









#### E-Governance in the Area of Examination





# Original / Previous Submission

# **Click below link for Supporting Documents**



https://mjfbhatkuli.org/pdf/criteria VI/6.2.2 e-Governance.pdf