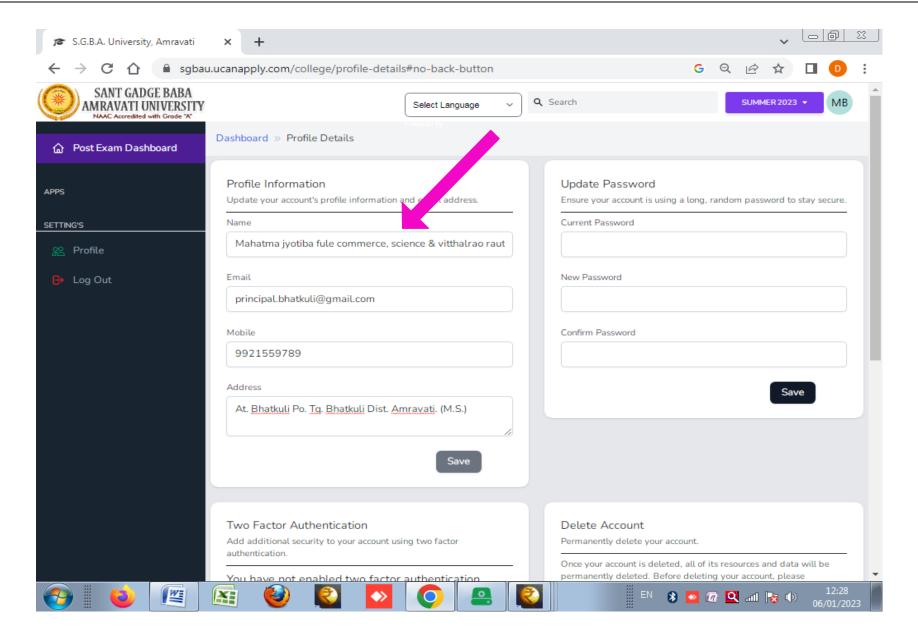

|
|                |                                  | Contact No. 9823194885        |                |
|                | Examination                      | Parent University Examination |                |
| Examination    | Portal                           | Portal                        | 2018           |
|                | 2                                |                               |                |

#### E-Governance in the Area of Administration







**Library Software** 



**College Website Home Page** 



**College Website** 



**SMS Management System** 





**CCTV Surveillance** 

#### E-Governance in the Area of Finance and Accounts







#### E-Governance in the Area of Students Admission and support









#### E-Governance in the Area of Examination





# Original / Previous Submission

# **Click below link for Supporting Documents**



https://mjfbhatkuli.org/pdf/criteria VI/6.2.2 e-Governance.pdf