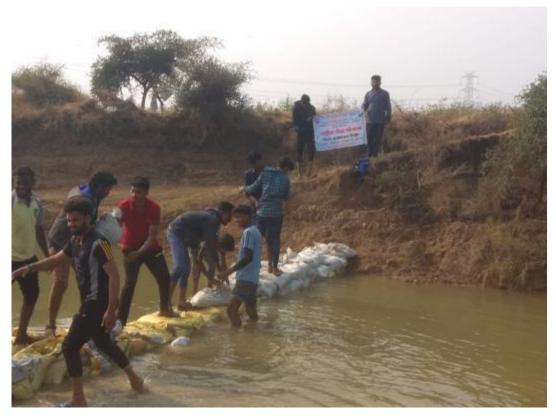

#### A Report on Check Dam Construction

Our college has formed the NSS unit as per the guidelines of NSS department of Sant Gadge Baba Amravati University, Amravati for the academic session 2019 - 20. As a part of NSS activity, our NSS unit has organized 7 Days NSS Special Residential camp in Mhaispur Village, Taluka Bhatkuli from 19.01.2020 to 26.01.2020. In this camp a total of 75 students participated in which 45 boys and 30 girls participated along with 2 faculty members. The main objective of the camp was to create Social awareness in the area of importance and benefits of cleanliness, higher education, girl's education, check dam construction, tree plantation etc. NSS students supported the villagers by constructing Check dam at Mhaispur village.

As a Shramdan by our NSS Volunteers, the project of water conservation was undertaken by our NSS unit. Check dam was constructed by our NSS Volunteers in five consecutive days on a water reservoir. The purpose of construction of this check dam will result in increase in underground water level as a result of which there will be availability of water for longer period of time to in nearby area of Mhaispur.

NSS Co-ordinator

Principal Principal

Mahatma Jyotiba Pule Commerce, Science & Vittharrao Raut Arts College, Bhatkuli Dist, Amravati

NSS volunteers working on temporary dam construction (Day 3; 21/01/2020)