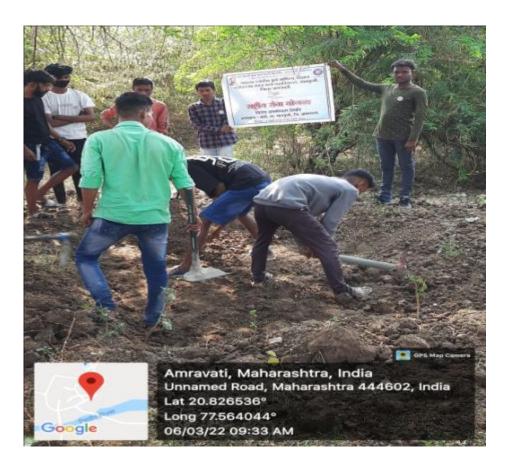

#### A Report on Check Dam Construction

Our college has formed the NSS unit as per the guidelines of NSS department of Sant Gadge Baba Amravati University, Amravati for the academic session 2019 - 20. As a part of NSS activity, our NSS unit has organized 7 Days NSS Special Residential camp in Mhaispur Village, Taluka Bhatkuli from 19.01.2020 to 26.01.2020. In this camp a total of 75 students participated in which 45 boys and 30 girls participated along with 2 faculty members. The main objective of the camp was to create Social awareness in the area of importance and benefits of cleanliness, higher education, girl's education, check dam construction, tree plantation etc. NSS students supported the villagers by constructing Check dam at Mhaispur village.

As a Shramdan by our NSS Volunteers, the project of water conservation was undertaken by our NSS unit. Check dam was constructed by our NSS Volunteers in five consecutive days on a water reservoir. The purpose of construction of this check dam will result in increase in underground water level as a result of which there will be availability of water for longer period of time to in nearby area of Mhaispur.