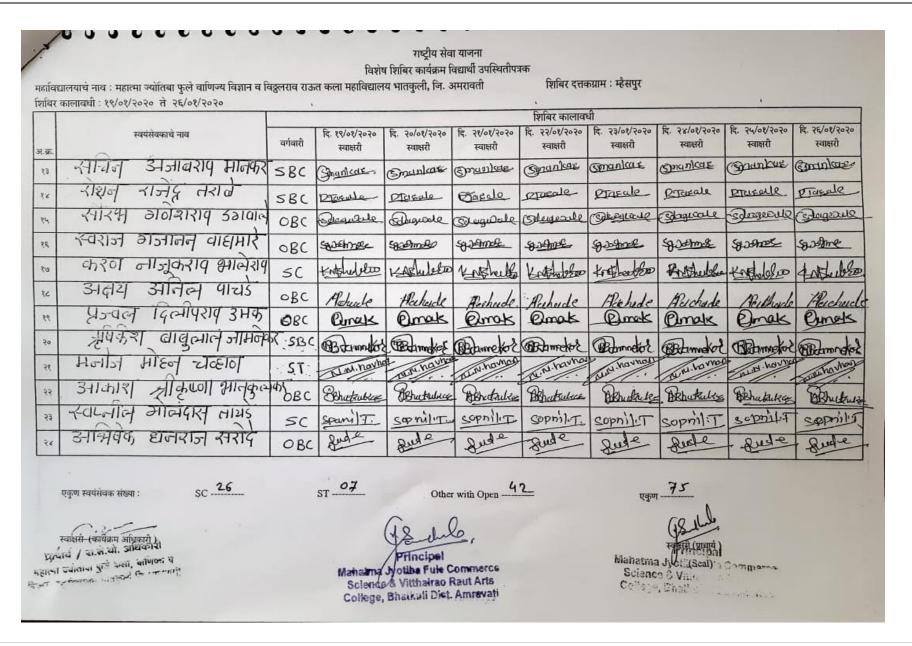

But, as inquired in DVV, the institution has not received any award/certificate for the items mentioned in the metrics 7.1.3.

The reports on environment promotional activities conducted beyond the campus are given further. Herein, the activities viz. 'Block the water and Drain the water' and 'Solid Waste Management' are carried out during the NSS camp at adopted village. There all camp days attendance list is attached to show the student participation.

#### A Report on Check Dam Construction

Our college has formed the NSS unit as per the guidelines of NSS department of Sant Gadge Baba Amravati University, Amravati for the academic session 2019 - 20. As a part of NSS activity, our NSS unit has organized 7 Days NSS Special Residential camp in Mhaispur Village, Taluka Bhatkuli from 19.01.2020 to 26.01.2020. In this camp a total of 75 students participated in which 45 boys and 30 girls participated along with 2 faculty members. The main objective of the camp was to create Social awareness in the area of importance and benefits of cleanliness, higher education, girl's education, check dam construction, tree plantation etc. NSS students supported the villagers by constructing Check dam at Mhaispur village.