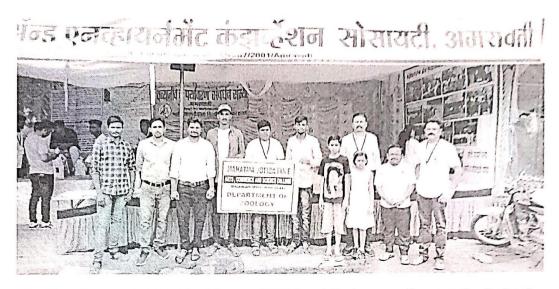

#### **Eco-Friendly Ganesha Idols Exibition**

Wildlife and Environment Conservation Societyin association with Mahatma Jyotiba Fule Commerce, Science and Vitthalrao Raut College of Arts Bhatkuli and various other colleges from Amravati organized an eco-friendly Ganesh idols exhibition to create awareness among the people about the environment conservation. Ganeshaldols are purely prepared from the natural products like mud and organic matter and are also infused with seeds which turn into plants after immersion & thus promoting mass to grow more trees. It also saves our water resources from various chemicals and pollutants.

An exhibition was put up by the Society from 29/08/2022 to 31/08/2022 on Nehru MaidanAmravati where students and volunteers from all the affiliated colleges participated in the exhibition providing their Voluntary services under the guidance of Jayant Wadatkar (President of Wildlife and Environment conservation society), Dr. Varhekar (Coordinator of exhibition and Assistant professor of Environment science, Shri. Narsamma College Amravati), Dr. GajananWagh (Assistant Professor of Zoology.Shri.ShivajiScience College Amarvati), Dr.ManjushaWath(Assistant Prof. Dr.A.BIngole, Dr.A.UGhaware, Amravati), **GVISH** professor of Botany SumitWankhade(Assistant professor departmentof Zoology. Mahatma Jyotibafule college of science, commerce and arts. Bhatkuli. Amravati.)

Principal
Mahaema Jyotiba Fule Commerce
Science & Vitthairao Raut Arts
College, Bhatkuli Bist. Amrevati

Eco-Friendly Ganesha Idols Exhibition by Wildlife and Environment Conservation Society in collaboration with Mahatma Jyotiba Fule College, Bhatkuli