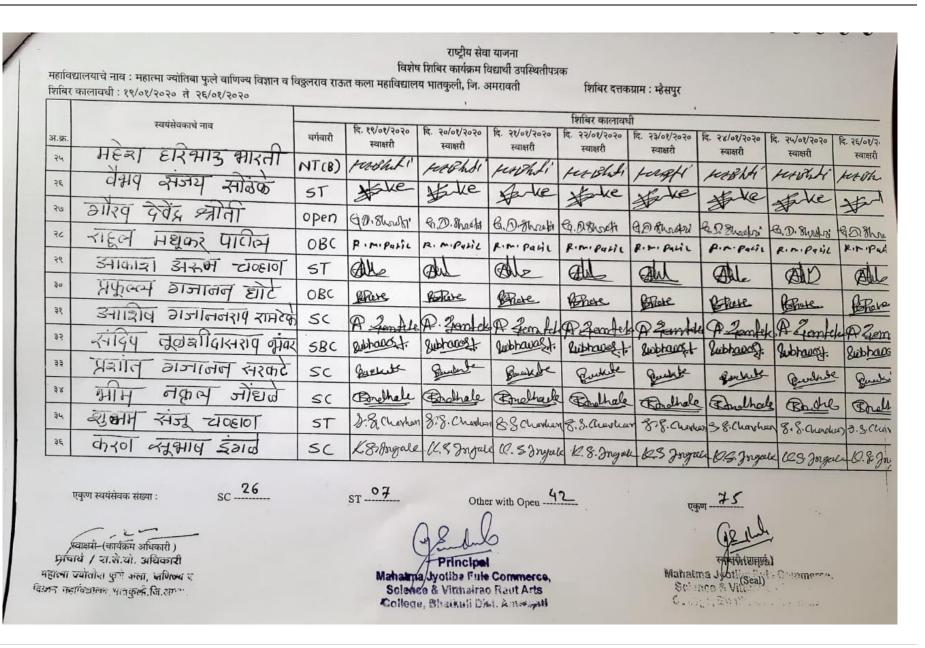

But, as inquired in DVV, the institution has not received any award/certificate for the items mentioned in the metrics 7.1.3.

The reports on environment promotional activities conducted beyond the campus are given further. Herein, the activities viz. 'Block the water and Drain the water' and 'Solid Waste Management' are carried out during the NSS camp at adopted village. There all camp days attendance list is attached to show the student participation.

#### A Report on Check Dam Construction

Our college has formed the NSS unit as per the guidelines of NSS department of Sant Gadge Baba Amravati University, Amravati for the academic session 2019 - 20. As a part of NSS activity, our NSS unit has organized 7 Days NSS Special Residential camp in Mhaispur Village, Taluka Bhatkuli from 19.01.2020 to 26.01.2020. In this camp a total of 75 students participated in which 45 boys and 30 girls participated along with 2 faculty members. The main objective of the camp was to create Social awareness in the area of importance and benefits of cleanliness, higher education, girl's education, check dam construction, tree plantation etc. NSS students supported the villagers by constructing Check dam at Mhaispur village.