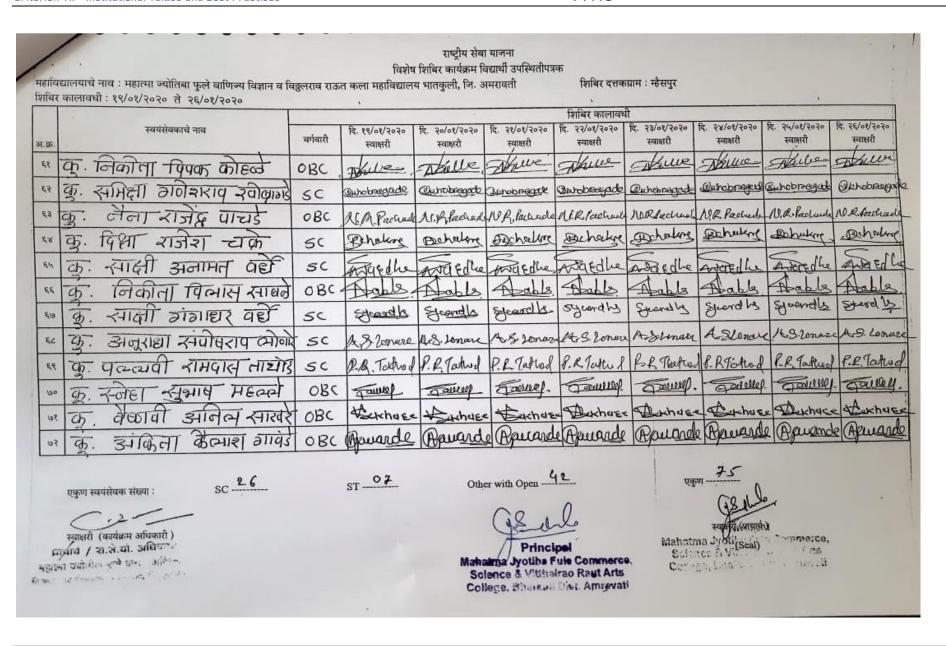

#### A Report on Check Dam Construction

Our college has formed the NSS unit as per the guidelines of NSS department of Sant Gadge Baba Amravati University, Amravati for the academic session 2019 - 20. As a part of NSS activity, our NSS unit has organized 7 Days NSS Special Residential camp in Mhaispur Village, Taluka Bhatkuli from 19.01.2020 to 26.01.2020. In this camp a total of 75 students participated in which 45 boys and 30 girls participated along with 2 faculty members. The main objective of the camp was to create Social awareness in the area of importance and benefits of cleanliness, higher education, girl's education, check dam construction, tree plantation etc. NSS students supported the villagers by constructing Check dam at Mhaispur village.

As a Shramdan by our NSS Volunteers, the project of water conservation was undertaken by our NSS unit. Check dam was constructed by our NSS Volunteers in five consecutive days on a water reservoir. The purpose of construction of this check dam will result in increase in underground water level as a result of which there will be availability of water for longer period of time to in nearby area of Mhaispur.