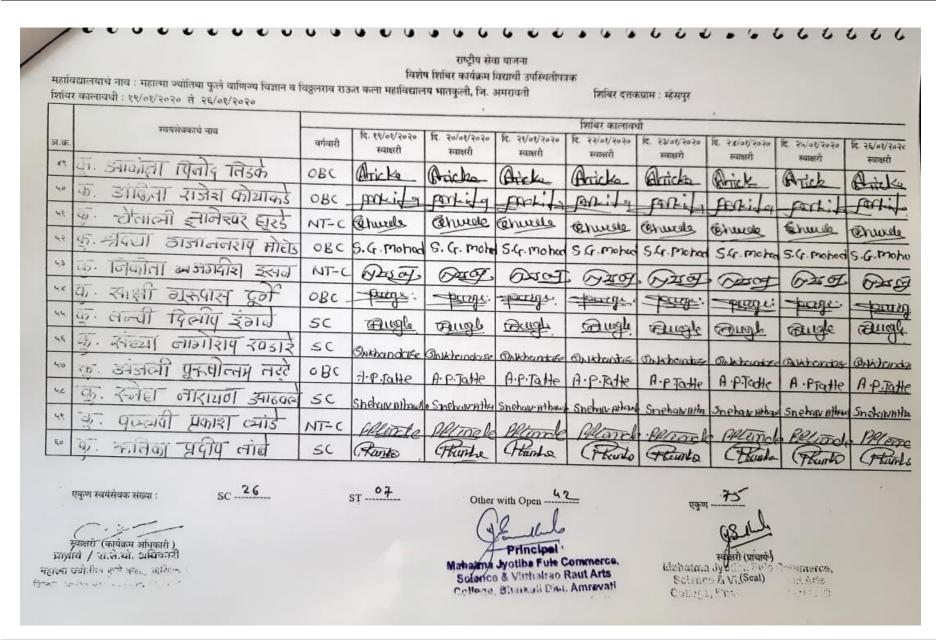

#### A Report on Check Dam Construction

Our college has formed the NSS unit as per the guidelines of NSS department of Sant Gadge Baba Amravati University, Amravati for the academic session 2019 - 20. As a part of NSS activity, our NSS unit has organized 7 Days NSS Special Residential camp in Mhaispur Village, Taluka Bhatkuli from 19.01.2020 to 26.01.2020. In this camp a total of 75 students participated in which 45 boys and 30 girls participated along with 2 faculty members. The main objective of the camp was to create Social awareness in the area of importance and benefits of cleanliness, higher education, girl's education, check dam construction, tree plantation etc. NSS students supported the villagers by constructing Check dam at Mhaispur village.

As a Shramdan by our NSS Volunteers, the project of water conservation was undertaken by our NSS unit. Check dam was constructed by our NSS Volunteers in five consecutive days on a water reservoir. The purpose of construction of this check dam will result in increase in underground water level as a result of which there will be availability of water for longer period of time to in nearby area of Mhaispur.