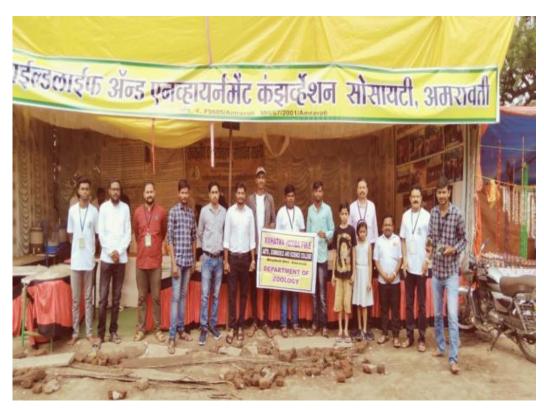

Inauguration of took place on 30/08/2022 at 10:00 AM by Dr. AnajaliDeshmukh(Director of Govt. Vidharbha Institute of Science and Humanities) consequently followed by distribution of Ganesha idols. People also showed a huge response in borrowing the ganesh idols. On this Ocassion Students and volunteers from Mahatma Jyotiba Fule Science Commerce and Arts college Bhatkuli Tushar Bhajbhuje, Mayur Kamble, Sanyog Durge, Dyaneshwar Kurhekar, Sunny Wardhe and Vaibhav Sontakke were actively present.

Principal
Mahama Jyotiba Fule Commerce,
Solence & Vitthairao Raut Arts

College, Bhatkuli Diet. Amravati

Mere, green to a late Constance Boisever a trail area Rayl Are Contogo, Branco the Annevan

**Exhibition Site of Eco-Friendly Ganesha Idols** 

Eco-Friendly Ganesha Idols Exhibition by Wildlife and Environment Conservation Society in collaboration with Mahatma Jyotiba Fule College, Bhatkuli (29/08/2022 to 31/08/2022)