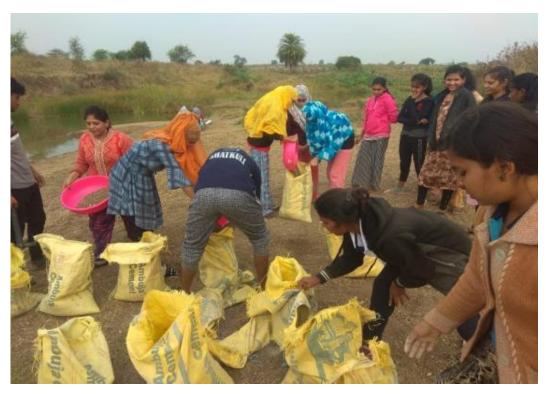

#### A Report on Check Dam Construction

Our college has formed the NSS unit as per the guidelines of NSS department of Sant Gadge Baba Amravati University, Amravati for the academic session 2019 - 20. As a part of NSS activity, our NSS unit has organized 7 Days NSS Special Residential camp in Mhaispur Village, Taluka Bhatkuli from 19.01.2020 to 26.01.2020. In this camp a total of 75 students participated in which 45 boys and 30 girls participated along with 2 faculty members. The main objective of the camp was to create Social awareness in the area of importance and benefits of cleanliness, higher education, girl's education, check dam construction, tree plantation etc. NSS students supported the villagers by constructing Check dam at Mhaispur village.

As a Shramdan by our NSS Volunteers, the project of water conservation was undertaken by our NSS unit. Check dam was constructed by our NSS Volunteers in five consecutive days on a water reservoir. The purpose of construction of this check dam will result in increase in underground water level as a result of which there will be availability of water for longer period of time to in nearby area of Mhaispur.

NSS Co-ordinator

Principal Principal

Mahatma Jyotiba Pule Commerce, Science & Vittharrao Raut Arts College, Bhatkuli Dist, Amravati

NSS volunteers working on temporary dam construction (Day 3; 21/01/2020)