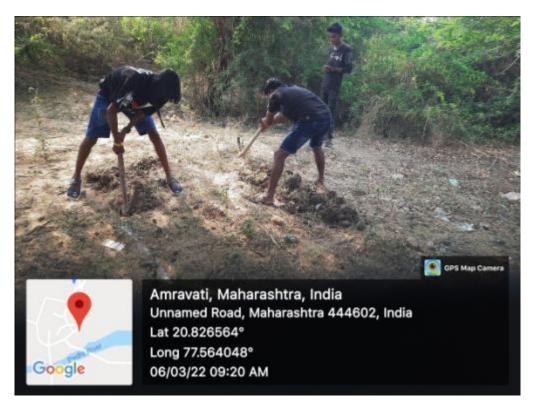

As a Shramdan by our NSS Volunteers, the project of water conservation was undertaken by our NSS unit. Check dam was constructed by our NSS Volunteers in five consecutive days on a water reservoir. The purpose of construction of this check dam will result in increase in underground water level as a result of which there will be availability of water for longer period of time to in nearby area of Mhaispur.

NSS Co-ordinator

Principal Principal

Mahatma Jyotiba Pule Commerce, Science & Vittharrao Raut Arts College, Bhatkuli Dist, Amravati

NSS volunteers working on temporary dam construction (Day 3; 21/01/2020)