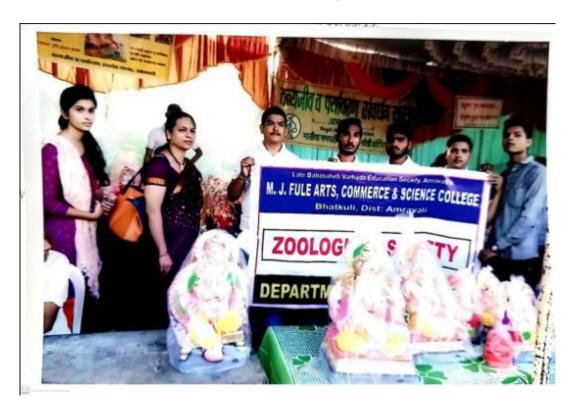

#### **ECO-FRIENDLY GANESH IDOLS EXHIBITION**

Mahatma Jyotiba Fule Commerce, Science and Vitthalrao Raut Art's College, Bhatkuli, Dist. Amravati

#### PROGRAM REPORT

#### **Eco-Friendly Ganesha Idols Exibition**

Wildlife and Environment Conservation Societyin association with Mahatma Jyotiba Fule Commerce, Science and Vitthalrao Raut College of Arts Bhatkuli and various other colleges from Amravati organized an eco-friendly Ganesh idols exhibition to create awareness among the people about the environment conservation. Ganeshaldols are purely prepared from the natural products like mud and organic matter and are also infused with seeds which turn into plants after immersion & thus promoting mass to grow more trees. It also saves our water resources from various chemicals and pollutants.