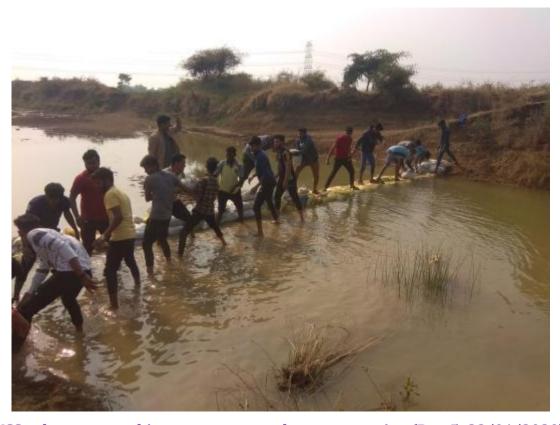

#### A Report on Check Dam Construction

Our college has formed the NSS unit as per the guidelines of NSS department of Sant Gadge Baba Amravati University, Amravati for the academic session 2019 - 20. As a part of NSS activity, our NSS unit has organized 7 Days NSS Special Residential camp in Mhaispur Village, Taluka Bhatkuli from 19.01.2020 to 26.01.2020. In this camp a total of 75 students participated in which 45 boys and 30 girls participated along with 2 faculty members. The main objective of the camp was to create Social awareness in the area of importance and benefits of cleanliness, higher education, girl's education, check dam construction, tree plantation etc. NSS students supported the villagers by constructing Check dam at Mhaispur village.

As a Shramdan by our NSS Volunteers, the project of water conservation was undertaken by our NSS unit. Check dam was constructed by our NSS Volunteers in five consecutive days on a water reservoir. The purpose of construction of this check dam will result in increase in underground water level as a result of which there will be availability of water for longer period of time to in nearby area of Mhaispur.

NSS Co-ordinator

Principal Principal

Mahatma Jyotiba Pule Commerce, Science & Vittharrao Raut Arts College, Bhatkuli Dist, Amravati

NSS volunteers working on temporary dam construction (Day 3; 21/01/2020)