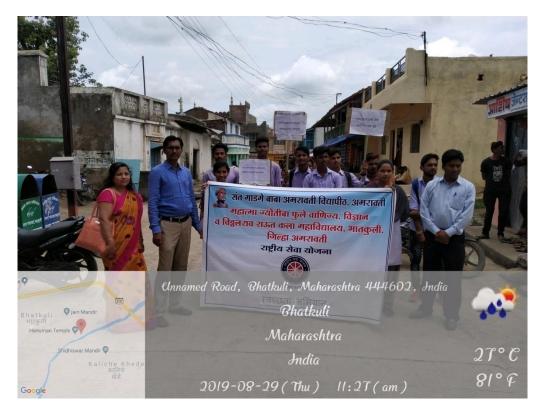

vidual toilets, public toilets, community toilets, toilets in schools and Anganwadis, solid and liquid waste management systems in rural areas.



Swachhata Abhiyan Rally at Bhatkuli Villege

The introduction of this program was conducted by NSS Program Officer Dr. Niraj Gedam. After the program, a rally was taken out to Bhatkuli village. The rally started from the college premises and concluded by cleaning the premises of Bhatkuli Bus Station and cleaning the premises of Primary Health Centre, Bhatkuli. In this rally, a large number of volunteers and college students were participated.



Participation of NSS Volunteers and Faculty of the college in Swachhata Abhiyan Rally

NSS Co-ordinator

Principal
Mahatra dynylas Pule Commerce
Science a Mairzo Raut Arts
College, mutkell fret Amavati



**Student Rally in Town on Cleanliness Drive** 



**Student Rally in Town on Cleanliness Drive** 

## Original / Previous Submission

## **Click below link for Supporting Documents**



https://mjfbhatkuli.org/pdf/criteria\_VII/7.1.3.pdf