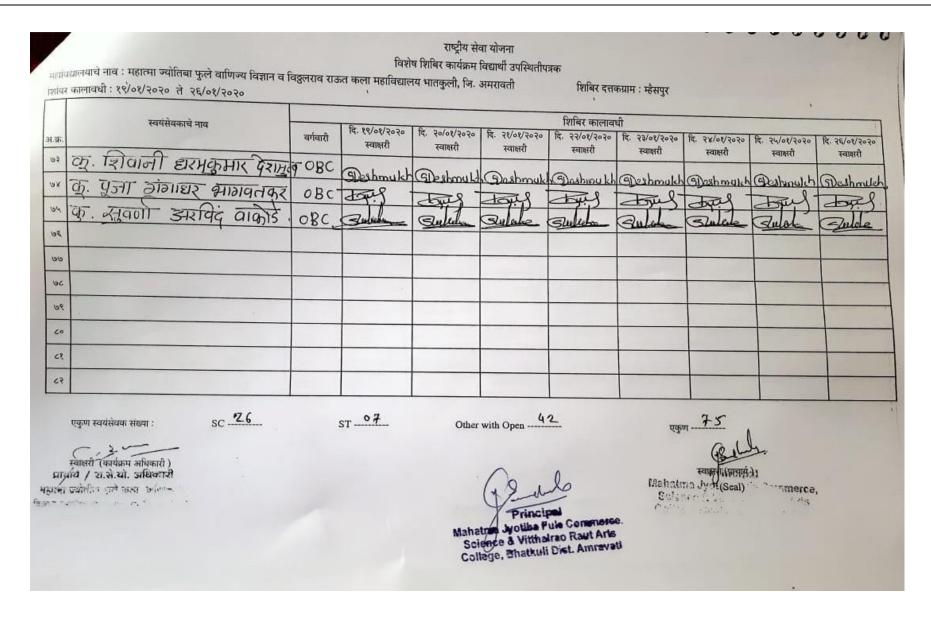

#### A Report on Check Dam Construction

Our college has formed the NSS unit as per the guidelines of NSS department of Sant Gadge Baba Amravati University, Amravati for the academic session 2019 - 20. As a part of NSS activity, our NSS unit has organized 7 Days NSS Special Residential camp in Mhaispur Village, Taluka Bhatkuli from 19.01.2020 to 26.01.2020. In this camp a total of 75 students participated in which 45 boys and 30 girls participated along with 2 faculty members. The main objective of the camp was to create Social awareness in the area of importance and benefits of cleanliness, higher education, girl's education, check dam construction, tree plantation etc. NSS students supported the villagers by constructing Check dam at Mhaispur village.

As a Shramdan by our NSS Volunteers, the project of water conservation was undertaken by our NSS unit. Check dam was constructed by our NSS Volunteers in five consecutive days on a water reservoir. The purpose of construction of this check dam will result in increase in underground water level as a result of which there will be availability of water for longer period of time to in nearby area of Mhaispur.